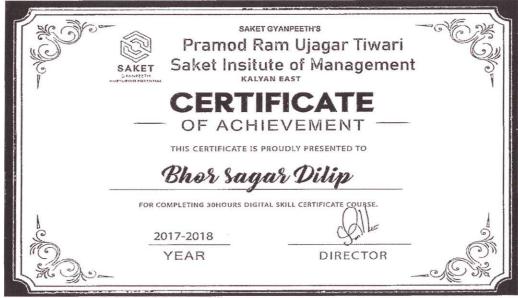

#### Digital Skills Enrolment list AY-2017-18

| Sr.No. | Reg No    | Name Of The Students              |
|--------|-----------|-----------------------------------|
| 1      | 475       | BHOR SAGAR DILIP                  |
| 2      | 476       | CHAVAN VIJAY PRABHAKAR            |
| 3      | 477       | CHAHAN RUSHIKESH RAMCHANDRA       |
| 4      | 478       | GAUTAM JAYKISHAN LALBAHADUR       |
| 5      | 479       | GUPTA NEERAJ MOHANPRASAD          |
| 6      | 480       | KHAN YUMAN KHANAM AFZAL           |
| 7      | 481       | KHARAT ANJALI RAMDHAN             |
| 8      | 482       | KHARAT NANDU KIRAN                |
| 9      | 483       | MANGLANI KAJAL VIJAY              |
| 10     | 484       | MISHRA ARVINDKUMAR RAMCHANDRA     |
| 11     | 485       | MUDLIYAR NANDKUMAR AMAERCHAND     |
| 12     | 486       | NAVLE DEEPALI KAUTIK              |
| 13     | 487       | PANDEY SONIYA DINESH              |
| 14     | 488       | PATIL RAHUL RAMBHAU               |
| 15     | 489       | PATIL ANIL APARNA                 |
| 16     | 490       | PRAJAPATI DEEPA LAIMANI           |
| 17     | 491       | RANDIVE ROHAN LAJRAJ              |
| 18     | 492       | SHELAR AKASH RAJU                 |
| 19     | 493       | UPADHAYA YASHRAJ RAKESH           |
| 20     | 494       | ANSARI SOHEB KHALIL               |
| 21     | 495       | SHARAMA VIPINKUMAR SATENDRANATH   |
| 22     | 496       | UPADHAYA MANGALMURTY CHITTARKUMAR |
| 23     | 497       | KHAN MISBAHA PARVEZ               |
| 24     | 498       | NAGAVEKAR BHUMIKA RAVINDRA        |
| 25     | 499       | PATIL SHIVALI VINODKUMAR          |
| 26     | 500       | SONAWANE KALPESH KAMALAKAR        |
| 27     | 501       | TANVEER HAJI BADSHAH SHAIKH       |
| 28     | 502       | BADGE POOJA SHEKAR                |
| 29     | 503       | DESAI SWAPNIL GANESH              |
| 30     | 504       | MAURAYA AMIT SUNIL                |
| 31     | 505       | PRAJAPATI PRADEEPKUMAR SHYAMPYARE |
| 32     | 506       | JAISWAR SUJATA RAJBALI            |
| 33     | 507       | PAL PRATIKSHA RAMESHCHANDRA       |
| 34     | 508       | YADAV RANAPRATAP BECHOOPRASAD     |
| 35     | 509       | YADAV SANDEEP VIJAYBAHADUR        |
| 36     | 510       | BATRAJ NEHA SURESH                |
| 37     | 511       | GUNWANT DILIP WAGHULDE            |
| 38     | 512       | KIRAN BHAGWAN MAHAJAN             |
| 39     | 513       | TRUPTI DILIP KOLHE                |
| 40     | 514 WARIS | ANAMIKA RAJESH RAI                |

#### Saket Institute of Management

(Affiliated to the University of Mumbai)

Master of Management Studies

Saket Vidyanagari Marg, Chinchpada Road, Kalyan- (E)

Sample certificates of Digital Skills (30 hours) AY-2017-18