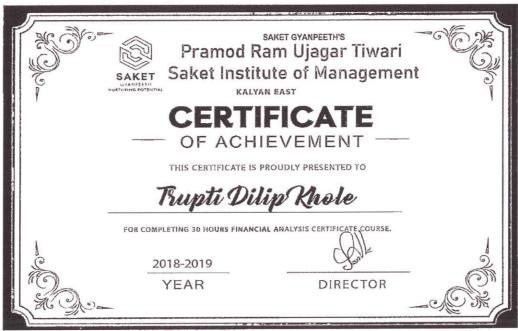

| 2018-19                                                                                                                                                                        |                            |                    |                                                  |                                                                  |  |
|--------------------------------------------------------------------------------------------------------------------------------------------------------------------------------|----------------------------|--------------------|--------------------------------------------------|------------------------------------------------------------------|--|
| Name of Certificate/ Value added course offered and online courses of MOOCs, SWAYAM, NPTEL etc. where the students of the institution have enrolled and successfully completed | Course<br>Code (if<br>any) | Duration of course | Number of<br>students<br>enrolled in<br>the year | Number of<br>Students<br>completing<br>the course in<br>the year |  |
| Digital Marketing                                                                                                                                                              | MMS-1                      | 30 hours           | 88                                               | 88                                                               |  |
| Advance Excel                                                                                                                                                                  | MMS-1                      | 30 hours           | 88                                               | 88                                                               |  |
| Advance Digital Marketing & E-Commerce                                                                                                                                         | MMS-2                      | 30 hours           | 97                                               | 97                                                               |  |
| Financial Analysis                                                                                                                                                             | MMS-2                      | 30 hours           | 97                                               | 97                                                               |  |
| 2017-18                                                                                                                                                                        |                            |                    |                                                  |                                                                  |  |
| Name of Certificate/ Value added course offered and online courses of MOOCs, SWAYAM, NPTEL etc. where the students of the institution have enrolled and successfully completed | Course<br>Code (if<br>any) | Duration of course | Number of<br>students<br>enrolled in<br>the year | Number of<br>Students<br>completing<br>the course in<br>the year |  |
| Digital Skill                                                                                                                                                                  | MMS-1                      | 30 hours           | 97                                               | 97                                                               |  |
| Basic Excel                                                                                                                                                                    | MMS-1                      | 30 hours           | 97                                               | 97                                                               |  |
| Advance Digital Marketing & E-Commerce                                                                                                                                         | MMS-2                      | 30 hours           | 33                                               | 33                                                               |  |
| Financial Analysis                                                                                                                                                             | MMS-2                      | 30 hours           | 33                                               | 33                                                               |  |