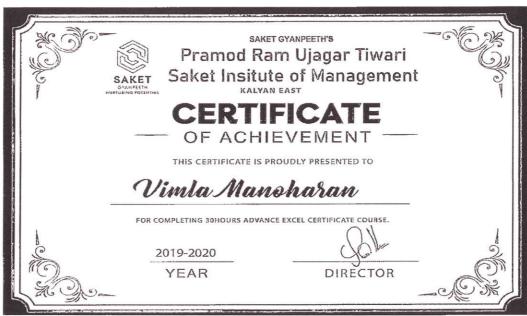

#### Saket Institute of Management

(Affiliated to the University of Mumbai)

Master of Management Studies

Saket Vidyanagari Marg, Chinchpada Road, Kalyan- (E)

Sample certificates of Basic Excel (30 hours) AY-2017-18