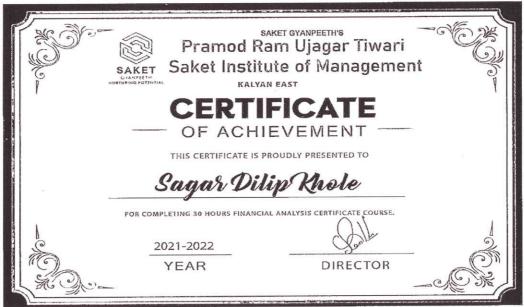

#### Saket Institute of Management

(Affiliated to the University of Mumbai)

Master of Management Studies

Saket Vidyanagari Marg, Chinchpada Road, Kalyan- (E)

Sample certificates of Digital Skills (30 hours) AY-2017-18

#### Saket Institute of Management

(Affiliated to the University of Mumbai)

Master of Management Studies

Saket Vidyanagari Marg, Chinchpada Road, Kalyan- (E)

Sample certificates of Basic Excel (30 hours) AY-2017-18