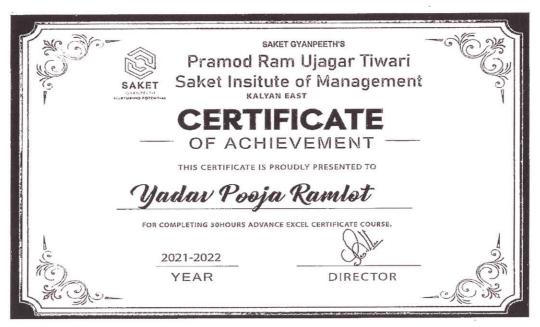

#### Saket Institute of Management

(Affiliated to the University of Mumbai)

Master of Management Studies

Saket Vidyanagari Marg, Chinchpada Road, Kalyan- (E)

Sample certificates of Digital Skills (30 hours) AY-2017-18

#### Saket Institute of Management

(Affiliated to the University of Mumbai)

Master of Management Studies

Saket Vidyanagari Marg, Chinchpada Road, Kalyan- (E)

Sample certificates of Basic Excel (30 hours) AY-2017-18