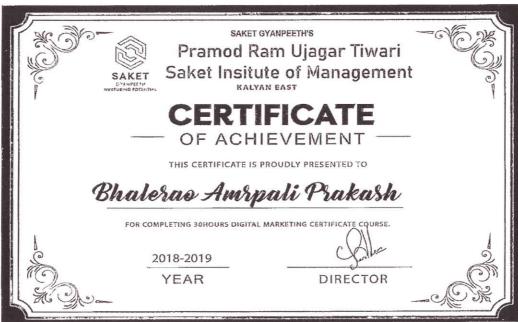

#### Saket Institute of Management

(Affiliated to the University of Mumbai)

Master of Management Studies

Saket Vidyanagari Marg, Chinchpada Road, Kalyan- (E)

Sample certificates of Digital Skills (30 hours) AY-2017-18

#### Saket Institute of Management

(Affiliated to the University of Mumbai)

Master of Management Studies

Saket Vidyanagari Marg, Chinchpada Road, Kalyan- (E)

Sample certificates of Basic Excel (30 hours) AY-2017-18