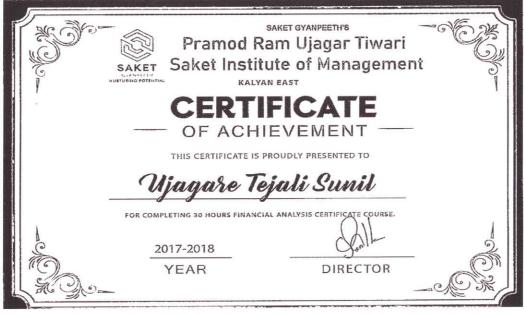

#### Saket Institute of Management

(Affiliated to the University of Mumbai)

Master of Management Studies

Saket Vidyanagari Marg, Chinchpada Road, Kalyan- (E)

Sample certificates of Digital Skills (30 hours) AY-2017-18