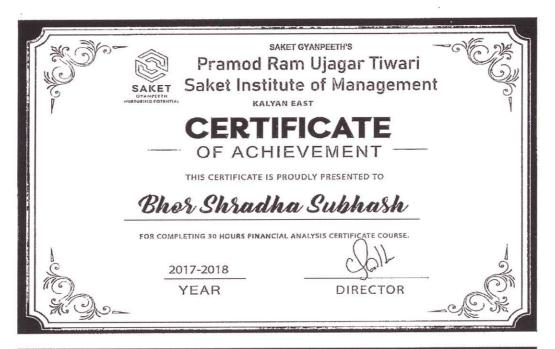

#### Saket Institute of Management

(Affiliated to the University of Mumbai)

Master of Management Studies

Saket Vidyanagari Marg, Chinchpada Road, Kalyan- (E)

Sample certificates of Digital Skills (30 hours) AY-2017-18