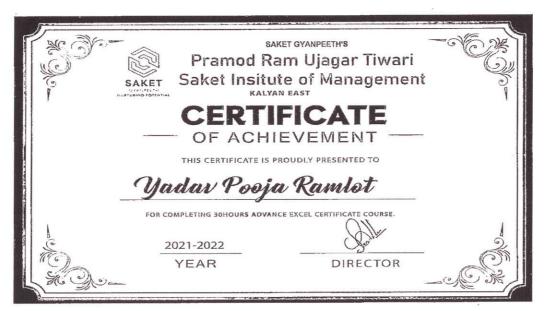

#### Saket Institute of Management

(Affiliated to the University of Mumbai)

Master of Management Studies

Saket Vidyanagari Marg, Chinchpada Road, Kalyan- (E)

Sample certificates of Digital Skills (30 hours) AY-2017-18