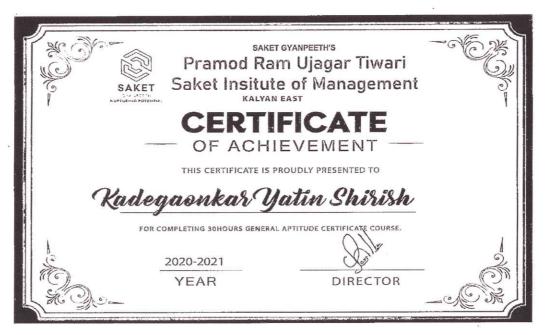

#### Saket Institute of Management

(Affiliated to the University of Mumbai)

Master of Management Studies

Saket Vidyanagari Marg, Chinchpada Road, Kalyan- (E)

Sample certificates of Digital Skills (30 hours) AY-2017-18

#### Saket Institute of Management

(Affiliated to the University of Mumbai)

Master of Management Studies

Saket Vidyanagari Marg, Chinchpada Road, Kalyan- (E)

Sample certificates of Basic Excel (30 hours) AY-2017-18