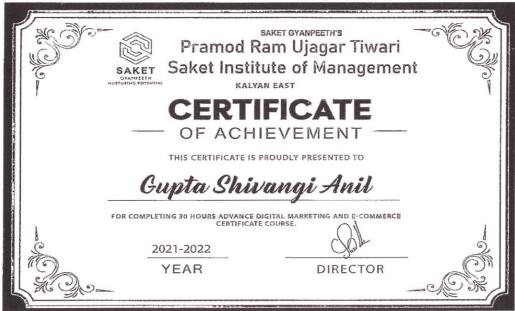

#### List of Value-Added Program for the Last Five Academic Year

|                                                                                                                                                                                                                   | 2021-22                                  |                                        |                                                  |                                                                  |
|-------------------------------------------------------------------------------------------------------------------------------------------------------------------------------------------------------------------|------------------------------------------|----------------------------------------|--------------------------------------------------|------------------------------------------------------------------|
| Name of Certificate/ Value added course offered and online courses of MOOCs, SWAYAM, NPTEL etc. where the students of the institution have enrolled and successfully completed                                    | Course<br>Code (if<br>any)               | Duration of course                     | Number of<br>students<br>enrolled in<br>the year | Number of<br>Students<br>completing<br>the course in<br>the year |
| Digital Marketing                                                                                                                                                                                                 | MMS-1                                    | 30 hours                               | 120                                              | 120                                                              |
| Advance Excel                                                                                                                                                                                                     | MMS-1                                    | 30 hours                               | 120                                              | 120                                                              |
| Advance Digital Marketing & E-Commerce                                                                                                                                                                            | MMS-2                                    | 30 hours                               | 54                                               | 54                                                               |
| Financial Analysis                                                                                                                                                                                                | MMS-2                                    | 30 hours                               | 54                                               | 54                                                               |
|                                                                                                                                                                                                                   | 2020-21                                  |                                        |                                                  |                                                                  |
| Name of Certificate/ Value added course offered and online courses of MOOCs, SWAYAM, NPTEL etc. where the students of the institution have enrolled and successfully completed                                    | Course<br>Code (if<br>any)               | Duration of course                     | Number of<br>students<br>enrolled in<br>the year | Number of<br>Students<br>completing<br>the course in<br>the year |
| Advance Excel                                                                                                                                                                                                     | MMS-1                                    | 30 hours                               | 54                                               | 54                                                               |
| General Aptitude-II                                                                                                                                                                                               | MMS-1                                    | 30 hours                               | 54                                               | 54                                                               |
| Advance Digital Marketing & E-Commerce                                                                                                                                                                            | 3.53.50.0                                |                                        | 120                                              |                                                                  |
| Advance Digital Marketing & E-Commerce                                                                                                                                                                            | MMS-2                                    | 30 hours                               | 120                                              | 120                                                              |
| Financial Analysis                                                                                                                                                                                                | MMS-2<br>MMS-2                           | 30 hours<br>30 hours                   | 120                                              | 120<br>120                                                       |
|                                                                                                                                                                                                                   |                                          |                                        |                                                  |                                                                  |
| Financial Analysis  Name of Certificate/ Value added course offered and online courses of MOOCs, SWAYAM, NPTEL etc. where the students of the institution have enrolled                                           | MMS-2                                    |                                        |                                                  | Number of<br>Students<br>completing<br>the course in             |
| Financial Analysis  Name of Certificate/ Value added course offered and online courses of MOOCs, SWAYAM, NPTEL etc. where the                                                                                     | MMS-2 2019-20 Course Code (if            | 30 hours  Duration of                  | Number of students enrolled in                   | Number of Students completing                                    |
| Financial Analysis  Name of Certificate/ Value added course offered and online courses of MOOCs, SWAYAM, NPTEL etc. where the students of the institution have enrolled and successfully completed                | MMS-2 2019-20 Course Code (if any)       | 30 hours  Duration of course           | Number of students enrolled in the year          | Number of Students completing the course in the year             |
| Financial Analysis  Name of Certificate/ Value added course offered and online courses of MOOCs, SWAYAM, NPTEL etc. where the students of the institution have enrolled and successfully completed  Advance Excel | MMS-2 2019-20 Course Code (if any) MMS-1 | 30 hours  Duration of course  30 hours | Number of students enrolled in the year          | Number of Students completing the course in the year             |