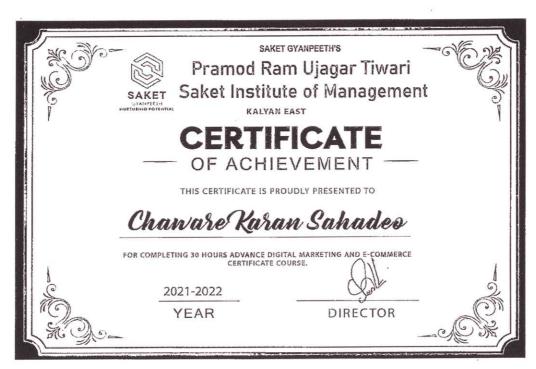

#### Pramod Ram Ujagar Tiwari

#### Saket Institute of Management

(Affiliated to the University of Mumbai)

Master of Management Studies

Saket Vidyanagari Marg, Chinchpada Road, Kalyan- (E)

Sample certificates of Digital Skills (30 hours) AY-2017-18