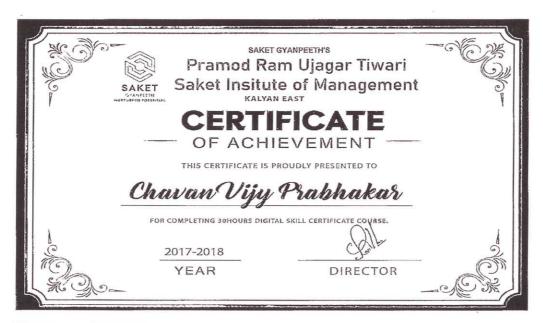

#### Pramod Ram Ujagar Tiwari

#### Saket Institute of Management

(Affiliated to the University of Mumbai)

Master of Management Studies

Saket Vidyanagari Marg, Chinchpada Road, Kalyan- (E)

Sample certificates of Digital Skills (30 hours) AY-2017-18

#### **Summary Report**

| Name of Course offered:        | Digital Skill            |
|--------------------------------|--------------------------|
| Schedule Date:                 | 11/01/2017 to 10/03/2017 |
| Name of Collaborative company: | Institute Planned        |
| Number of Enrolled Students:   | 97                       |

#### Digital Skills Enrolment list AY-2017-18

| Sr.No. | Reg No    | Name Of The Students              |
|--------|-----------|-----------------------------------|
| 1      | 475       | BHOR SAGAR DILIP                  |
| 2      | 476       | CHAVAN VIJAY PRABHAKAR            |
| 3      | 477       | CHAHAN RUSHIKESH RAMCHANDRA       |
| 4      | 478       | GAUTAM JAYKISHAN LALBAHADUR       |
| 5      | 479       | GUPTA NEERAJ MOHANPRASAD          |
| 6      | 480       | KHAN YUMAN KHANAM AFZAL           |
| 7      | 481       | KHARAT ANJALI RAMDHAN             |
| 8      | 482       | KHARAT NANDU KIRAN                |
| 9      | 483       | MANGLANI KAJAL VIJAY              |
| 10     | 484       | MISHRA ARVINDKUMAR RAMCHANDRA     |
| 11     | 485       | MUDLIYAR NANDKUMAR AMAERCHAND     |
| 12     | 486       | NAVLE DEEPALI KAUTIK              |
| 13     | 487       | PANDEY SONIYA DINESH              |
| 14     | 488       | PATIL RAHUL RAMBHAU               |
| 15     | 489       | PATIL ANIL APARNA                 |
| 16     | 490       | PRAJAPATI DEEPA LAIMANI           |
| 17     | 491       | RANDIVE ROHAN LAJRAJ              |
| 18     | 492       | SHELAR AKASH RAJU                 |
| 19     | 493       | UPADHAYA YASHRAJ RAKESH           |
| 20     | 494       | ANSARI SOHEB KHALIL               |
| 21     | 495       | SHARAMA VIPINKUMAR SATENDRANATH   |
| 22     | 496       | UPADHAYA MANGALMURTY CHITTARKUMAR |
| 23     | 497       | KHAN MISBAHA PARVEZ               |
| 24     | 498       | NAGAVEKAR BHUMIKA RAVINDRA        |
| 25     | 499       | PATIL SHIVALI VINODKUMAR          |
| 26     | 500       | SONAWANE KALPESH KAMALAKAR        |
| 27     | 501       | TANVEER HAJI BADSHAH SHAIKH       |
| 28     | 502       | BADGE POOJA SHEKAR                |
| 29     | 503       | DESAI SWAPNIL GANESH              |
| 30     | 504       | MAURAYA AMIT SUNIL                |
| 31     | 505       | PRAJAPATI PRADEEPKUMAR SHYAMPYARE |
| 32     | 506       | JAISWAR SUJATA RAJBALI            |
| 33     | 507       | PAL PRATIKSHA RAMESHCHANDRA       |
| 34     | 508       | YADAV RANAPRATAP BECHOOPRASAD     |
| 35     | 509       | YADAV SANDEEP VIJAYBAHADUR        |
| 36     | 510       | BATRAJ NEHA SURESH                |
| 37     | 511       | GUNWANT DILIP WAGHULDE            |
| 38     | 512       | KIRAN BHAGWAN MAHAJAN             |
| 39     | 513       | TRUPTI DILIP KOLHE                |
| 40     | 514 WARIS | ANAMIKA RAJESH RAI                |