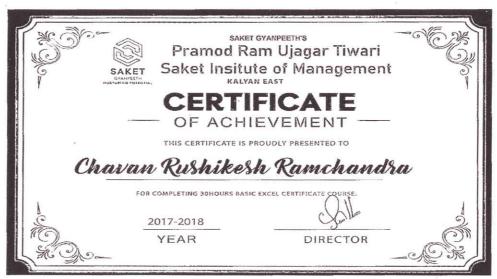

#### Saket Institute of Management

(Affiliated to the University of Mumbai)

Master of Management Studies

Saket Vidyanagari Marg, Chinchpada Road, Kalyan- (E)

Sample certificates of Basic Excel (30 hours) AY-2017-18

#### Basic Excel Enrolment list AY-2017-18

| Sr.No. | Reg No      | Name Of The Students              |
|--------|-------------|-----------------------------------|
| 1      | 475         | BHOR SAGAR DILIP                  |
| 2      | 476         | CHAVAN VIJAY PRABHAKAR            |
| 3      | 477         | CHAHAN RUSHIKESH RAMCHANDRA       |
| 4      | 478         | GAUTAM JAYKISHAN LALBAHADUR       |
| 5      | 479         | GUPTA NEERAJ MOHANPRASAD          |
| 6      | 480         | KHAN YUMAN KHANAM AFZAL           |
| 7      | 481         | KHARAT ANJALI RAMDHAN             |
| 8      | 482         | KHARAT NANDU KIRAN                |
| 9      | 483         | MANGLANI KAJAL VIJAY              |
| 10     | 484         | MISHRA ARVINDKUMAR RAMCHANDRA     |
| 11     | 485         | MUDLIYAR NANDKUMAR AMAERCHAND     |
| 12     | 486         | NAVLE DEEPALI KAUTIK              |
| 13     | 487         | PANDEY SONIYA DINESH              |
| 14     | 488         | PATIL RAHUL RAMBHAU               |
| 15     | 489         | PATIL ANIL APARNA                 |
| 16     | 490         | PRAJAPATI DEEPA LAIMANI           |
| 17     | 491         | RANDIVE ROHAN LAJRAJ              |
| 18     | 492         | SHELAR AKASH RAJU                 |
| 19     | 493         | UPADHAYA YASHRAJ RAKESH           |
| 20     | 494         | ANSARI SOHEB KHALIL               |
| 21     | 495         | SHARAMA VIPINKUMAR SATENDRANATH   |
| 22     | 496         | UPADHAYA MANGALMURTY CHITTARKUMAR |
| 23     | 497         | KHAN MISBAHA PARVEZ               |
| 24     | 498         | NAGAVEKAR BHUMIKA RAVINDRA        |
| 25     | 499         | PATIL SHIVALI VINODKUMAR          |
| 26     | 500         | SONAWANE KALPESH KAMALAKAR        |
| 27     | 501         | TANVEER HAJI BADSHAH SHAIKH       |
| 28     | 502         | BADGE POOJA SHEKAR                |
| 29     | 503         | DESAI SWAPNIL GANESH              |
| 30     | 504         | MAURAYA AMIT SUNIL                |
| 31     | 505         | PRAJAPATI PRADEEPKUMAR SHYAMPYARE |
| 32     | 506         | JAISWAR SUJATA RAJBALI            |
| 33     | 507         | PAL PRATIKSHA RAMESHCHANDRA       |
| 34     | 508         | YADAV RANAPRATAP BECHOOPRASAD     |
| 35     | 509         | YADAV SANDEEP VIJAYBAHADUR        |
| 36     | 510         | BATRAJ NEHA SURESH                |
| 37     | 511         | GUNWANT DILIP WAGHULDE            |
| 38     | 512         | KIRAN BHAGWAN MAHAJAN             |
| 39     | 513         | TRUPTI DILIP KOLHE                |
| 40     | 514RI SAKET | ANAMIKA RAJESH RAI                |

#### **Summary Report**

| Name of Course offered:        | Basic Excel              |
|--------------------------------|--------------------------|
| Schedule Date:                 | 03/08/2017 to 10/11/2017 |
| Name of Collaborative company: | Institute Planned        |
| Number of Enrolled Students:   | 97                       |