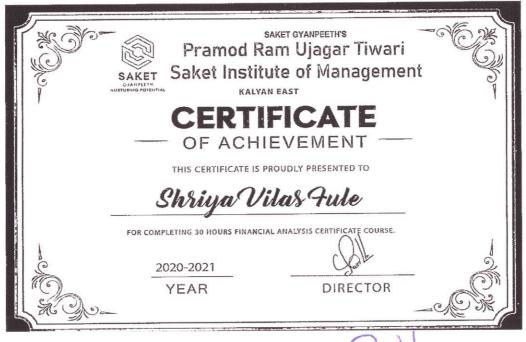

#### Saket Institute of Management

(Affiliated to the University of Mumbai)

Master of Management Studies

Saket Vidyanagari Marg, Chinchpada Road, Kalyan- (E)

Sample certificates of Digital Skills (30 hours) AY-2017-18

#### List of Value-Added Program for the Last Five Academic Year

|                                                                                                                                                                                                                   | 2021-22                                  |                                        |                                                  |                                                                  |
|-------------------------------------------------------------------------------------------------------------------------------------------------------------------------------------------------------------------|------------------------------------------|----------------------------------------|--------------------------------------------------|------------------------------------------------------------------|
| Name of Certificate/ Value added course offered and online courses of MOOCs, SWAYAM, NPTEL etc. where the students of the institution have enrolled and successfully completed                                    | Course<br>Code (if<br>any)               | Duration of course                     | Number of<br>students<br>enrolled in<br>the year | Number of<br>Students<br>completing<br>the course in<br>the year |
| Digital Marketing                                                                                                                                                                                                 | MMS-1                                    | 30 hours                               | 120                                              | 120                                                              |
| Advance Excel                                                                                                                                                                                                     | MMS-1                                    | 30 hours                               | 120                                              | 120                                                              |
| Advance Digital Marketing & E-Commerce                                                                                                                                                                            | MMS-2                                    | 30 hours                               | 54                                               | 54                                                               |
| Financial Analysis                                                                                                                                                                                                | MMS-2                                    | 30 hours                               | 54                                               | 54                                                               |
|                                                                                                                                                                                                                   | 2020-21                                  |                                        |                                                  |                                                                  |
| Name of Certificate/ Value added course offered and online courses of MOOCs, SWAYAM, NPTEL etc. where the students of the institution have enrolled and successfully completed                                    | Course<br>Code (if<br>any)               | Duration of course                     | Number of<br>students<br>enrolled in<br>the year | Number of<br>Students<br>completing<br>the course in<br>the year |
| Advance Excel                                                                                                                                                                                                     | MMS-1                                    | 30 hours                               | 54                                               | 54                                                               |
| General Aptitude-II                                                                                                                                                                                               | MMS-1                                    | 30 hours                               | 54                                               | 54                                                               |
| Advance Digital Marketing & E-Commerce                                                                                                                                                                            | 3.53.50.0                                |                                        | 120                                              |                                                                  |
| Advance Digital Marketing & E-Commerce                                                                                                                                                                            | MMS-2                                    | 30 hours                               | 120                                              | 120                                                              |
| Financial Analysis                                                                                                                                                                                                | MMS-2<br>MMS-2                           | 30 hours<br>30 hours                   | 120                                              | 120<br>120                                                       |
|                                                                                                                                                                                                                   |                                          |                                        |                                                  |                                                                  |
| Financial Analysis  Name of Certificate/ Value added course offered and online courses of MOOCs, SWAYAM, NPTEL etc. where the students of the institution have enrolled                                           | MMS-2                                    |                                        |                                                  | Number of<br>Students<br>completing<br>the course in             |
| Financial Analysis  Name of Certificate/ Value added course offered and online courses of MOOCs, SWAYAM, NPTEL etc. where the                                                                                     | MMS-2 2019-20 Course Code (if            | 30 hours  Duration of                  | Number of students enrolled in                   | Number of Students completing                                    |
| Financial Analysis  Name of Certificate/ Value added course offered and online courses of MOOCs, SWAYAM, NPTEL etc. where the students of the institution have enrolled and successfully completed                | MMS-2 2019-20 Course Code (if any)       | 30 hours  Duration of course           | Number of students enrolled in the year          | Number of Students completing the course in the year             |
| Financial Analysis  Name of Certificate/ Value added course offered and online courses of MOOCs, SWAYAM, NPTEL etc. where the students of the institution have enrolled and successfully completed  Advance Excel | MMS-2 2019-20 Course Code (if any) MMS-1 | 30 hours  Duration of course  30 hours | Number of students enrolled in the year          | Number of Students completing the course in the year             |