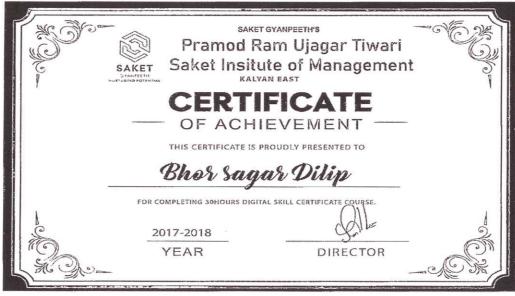

#### Saket Institute of Management

(Affiliated to the University of Mumbai)

Master of Management Studies

Saket Vidyanagari Marg, Chinchpada Road, Kalyan- (E)

Sample certificates of Digital Skills (30 hours) AY-2017-18

#### Digital Skills Enrolment list AY-2017-18

| Sr.No. | Reg No    | Name Of The Students              |
|--------|-----------|-----------------------------------|
| 1      | 475       | BHOR SAGAR DILIP                  |
| 2      | 476       | CHAVAN VIJAY PRABHAKAR            |
| 3      | 477       | CHAHAN RUSHIKESH RAMCHANDRA       |
| 4      | 478       | GAUTAM JAYKISHAN LALBAHADUR       |
| 5      | 479       | GUPTA NEERAJ MOHANPRASAD          |
| 6      | 480       | KHAN YUMAN KHANAM AFZAL           |
| 7      | 481       | KHARAT ANJALI RAMDHAN             |
| 8      | 482       | KHARAT NANDU KIRAN                |
| 9      | 483       | MANGLANI KAJAL VIJAY              |
| 10     | 484       | MISHRA ARVINDKUMAR RAMCHANDRA     |
| 11     | 485       | MUDLIYAR NANDKUMAR AMAERCHAND     |
| 12     | 486       | NAVLE DEEPALI KAUTIK              |
| 13     | 487       | PANDEY SONIYA DINESH              |
| 14     | 488       | PATIL RAHUL RAMBHAU               |
| 15     | 489       | PATIL ANIL APARNA                 |
| 16     | 490       | PRAJAPATI DEEPA LAIMANI           |
| 17     | 491       | RANDIVE ROHAN LAJRAJ              |
| 18     | 492       | SHELAR AKASH RAJU                 |
| 19     | 493       | UPADHAYA YASHRAJ RAKESH           |
| 20     | 494       | ANSARI SOHEB KHALIL               |
| 21     | 495       | SHARAMA VIPINKUMAR SATENDRANATH   |
| 22     | 496       | UPADHAYA MANGALMURTY CHITTARKUMAR |
| 23     | 497       | KHAN MISBAHA PARVEZ               |
| 24     | 498       | NAGAVEKAR BHUMIKA RAVINDRA        |
| 25     | 499       | PATIL SHIVALI VINODKUMAR          |
| 26     | 500       | SONAWANE KALPESH KAMALAKAR        |
| 27     | 501       | TANVEER HAJI BADSHAH SHAIKH       |
| 28     | 502       | BADGE POOJA SHEKAR                |
| 29     | 503       | DESAI SWAPNIL GANESH              |
| 30     | 504       | MAURAYA AMIT SUNIL                |
| 31     | 505       | PRAJAPATI PRADEEPKUMAR SHYAMPYARE |
| 32     | 506       | JAISWAR SUJATA RAJBALI            |
| 33     | 507       | PAL PRATIKSHA RAMESHCHANDRA       |
| 34     | 508       | YADAV RANAPRATAP BECHOOPRASAD     |
| 35     | 509       | YADAV SANDEEP VIJAYBAHADUR        |
| 36     | 510       | BATRAJ NEHA SURESH                |
| 37     | 511       | GUNWANT DILIP WAGHULDE            |
| 38     | 512       | KIRAN BHAGWAN MAHAJAN             |
| 39     | 513       | TRUPTI DILIP KOLHE                |
| 40     | 514 WARIS | ANAMIKA RAJESH RAI                |

#### **Summary Report**

| Name of Course offered:        | Digital Skill            |
|--------------------------------|--------------------------|
| Schedule Date:                 | 11/01/2017 to 10/03/2017 |
| Name of Collaborative company: | Institute Planned        |
| Number of Enrolled Students:   | 97                       |