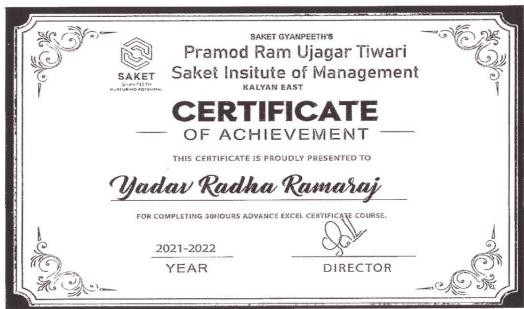

#### List of Value-Added Program for the Last Five Academic Year

|                                                                                                                                                                                                                   | 2021-22                                  |                                        |                                                  |                                                                  |
|-------------------------------------------------------------------------------------------------------------------------------------------------------------------------------------------------------------------|------------------------------------------|----------------------------------------|--------------------------------------------------|------------------------------------------------------------------|
| Name of Certificate/ Value added course offered and online courses of MOOCs, SWAYAM, NPTEL etc. where the students of the institution have enrolled and successfully completed                                    | Course<br>Code (if<br>any)               | Duration of course                     | Number of<br>students<br>enrolled in<br>the year | Number of<br>Students<br>completing<br>the course in<br>the year |
| Digital Marketing                                                                                                                                                                                                 | MMS-1                                    | 30 hours                               | 120                                              | 120                                                              |
| Advance Excel                                                                                                                                                                                                     | MMS-1                                    | 30 hours                               | 120                                              | 120                                                              |
| Advance Digital Marketing & E-Commerce                                                                                                                                                                            | MMS-2                                    | 30 hours                               | 54                                               | 54                                                               |
| Financial Analysis                                                                                                                                                                                                | MMS-2                                    | 30 hours                               | 54                                               | 54                                                               |
|                                                                                                                                                                                                                   | 2020-21                                  |                                        |                                                  |                                                                  |
| Name of Certificate/ Value added course offered and online courses of MOOCs, SWAYAM, NPTEL etc. where the students of the institution have enrolled and successfully completed                                    | Course<br>Code (if<br>any)               | Duration of course                     | Number of<br>students<br>enrolled in<br>the year | Number of<br>Students<br>completing<br>the course in<br>the year |
| Advance Excel                                                                                                                                                                                                     | MMS-1                                    | 30 hours                               | 54                                               | 54                                                               |
| General Aptitude-II                                                                                                                                                                                               | MMS-1                                    | 30 hours                               | 54                                               | 54                                                               |
| Advance Digital Marketing & E-Commerce                                                                                                                                                                            | 3.53.50.0                                |                                        | 120                                              |                                                                  |
| Advance Digital Marketing & E-Commerce                                                                                                                                                                            | MMS-2                                    | 30 hours                               | 120                                              | 120                                                              |
| Financial Analysis                                                                                                                                                                                                | MMS-2<br>MMS-2                           | 30 hours<br>30 hours                   | 120                                              | 120<br>120                                                       |
|                                                                                                                                                                                                                   |                                          |                                        |                                                  |                                                                  |
| Financial Analysis  Name of Certificate/ Value added course offered and online courses of MOOCs, SWAYAM, NPTEL etc. where the students of the institution have enrolled                                           | MMS-2                                    |                                        |                                                  | Number of<br>Students<br>completing<br>the course in             |
| Financial Analysis  Name of Certificate/ Value added course offered and online courses of MOOCs, SWAYAM, NPTEL etc. where the                                                                                     | MMS-2 2019-20 Course Code (if            | 30 hours  Duration of                  | Number of students enrolled in                   | Number of Students completing                                    |
| Financial Analysis  Name of Certificate/ Value added course offered and online courses of MOOCs, SWAYAM, NPTEL etc. where the students of the institution have enrolled and successfully completed                | MMS-2 2019-20 Course Code (if any)       | 30 hours  Duration of course           | Number of students enrolled in the year          | Number of Students completing the course in the year             |
| Financial Analysis  Name of Certificate/ Value added course offered and online courses of MOOCs, SWAYAM, NPTEL etc. where the students of the institution have enrolled and successfully completed  Advance Excel | MMS-2 2019-20 Course Code (if any) MMS-1 | 30 hours  Duration of course  30 hours | Number of students enrolled in the year          | Number of Students completing the course in the year             |