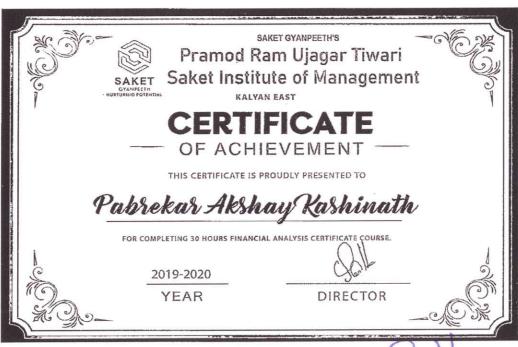

#### Saket Institute of Management

(Affiliated to the University of Mumbai)

Master of Management Studies

Saket Vidyanagari Marg, Chinchpada Road, Kalyan- (E)

Sample certificates of Digital Skills (30 hours) AY-2017-18