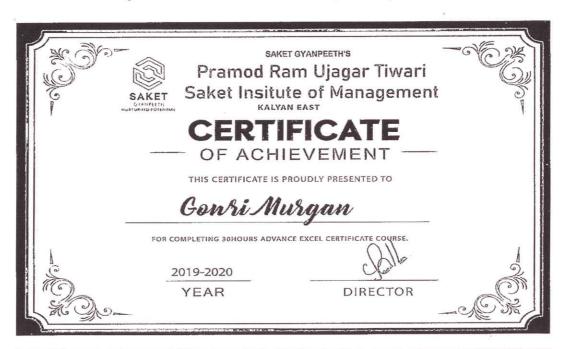

#### Saket Institute of Management

(Affiliated to the University of Mumbai)

Master of Management Studies

Saket Vidyanagari Marg, Chinchpada Road, Kalyan- (E)

Sample certificates of Digital Skills (30 hours) AY-2017-18