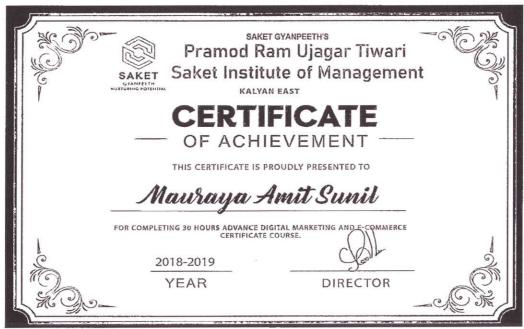

#### Saket Institute of Management

(Affiliated to the University of Mumbai)

Master of Management Studies

Saket Vidyanagari Marg, Chinchpada Road, Kalyan- (E)

Sample certificates of Digital Skills (30 hours) AY-2017-18

#### Digital Skills Enrolment list AY-2017-18

| Sr.No. | Reg No    | Name Of The Students              |
|--------|-----------|-----------------------------------|
| 1      | 475       | BHOR SAGAR DILIP                  |
| 2      | 476       | CHAVAN VIJAY PRABHAKAR            |
| 3      | 477       | CHAHAN RUSHIKESH RAMCHANDRA       |
| 4      | 478       | GAUTAM JAYKISHAN LALBAHADUR       |
| 5      | 479       | GUPTA NEERAJ MOHANPRASAD          |
| 6      | 480       | KHAN YUMAN KHANAM AFZAL           |
| 7      | 481       | KHARAT ANJALI RAMDHAN             |
| 8      | 482       | KHARAT NANDU KIRAN                |
| 9      | 483       | MANGLANI KAJAL VIJAY              |
| 10     | 484       | MISHRA ARVINDKUMAR RAMCHANDRA     |
| 11     | 485       | MUDLIYAR NANDKUMAR AMAERCHAND     |
| 12     | 486       | NAVLE DEEPALI KAUTIK              |
| 13     | 487       | PANDEY SONIYA DINESH              |
| 14     | 488       | PATIL RAHUL RAMBHAU               |
| 15     | 489       | PATIL ANIL APARNA                 |
| 16     | 490       | PRAJAPATI DEEPA LAIMANI           |
| 17     | 491       | RANDIVE ROHAN LAJRAJ              |
| 18     | 492       | SHELAR AKASH RAJU                 |
| 19     | 493       | UPADHAYA YASHRAJ RAKESH           |
| 20     | 494       | ANSARI SOHEB KHALIL               |
| 21     | 495       | SHARAMA VIPINKUMAR SATENDRANATH   |
| 22     | 496       | UPADHAYA MANGALMURTY CHITTARKUMAR |
| 23     | 497       | KHAN MISBAHA PARVEZ               |
| 24     | 498       | NAGAVEKAR BHUMIKA RAVINDRA        |
| 25     | 499       | PATIL SHIVALI VINODKUMAR          |
| 26     | 500       | SONAWANE KALPESH KAMALAKAR        |
| 27     | 501       | TANVEER HAJI BADSHAH SHAIKH       |
| 28     | 502       | BADGE POOJA SHEKAR                |
| 29     | 503       | DESAI SWAPNIL GANESH              |
| 30     | 504       | MAURAYA AMIT SUNIL                |
| 31     | 505       | PRAJAPATI PRADEEPKUMAR SHYAMPYARE |
| 32     | 506       | JAISWAR SUJATA RAJBALI            |
| 33     | 507       | PAL PRATIKSHA RAMESHCHANDRA       |
| 34     | 508       | YADAV RANAPRATAP BECHOOPRASAD     |
| 35     | 509       | YADAV SANDEEP VIJAYBAHADUR        |
| 36     | 510       | BATRAJ NEHA SURESH                |
| 37     | 511       | GUNWANT DILIP WAGHULDE            |
| 38     | 512       | KIRAN BHAGWAN MAHAJAN             |
| 39     | 513       | TRUPTI DILIP KOLHE                |
| 40     | 514 WARIS | ANAMIKA RAJESH RAI                |