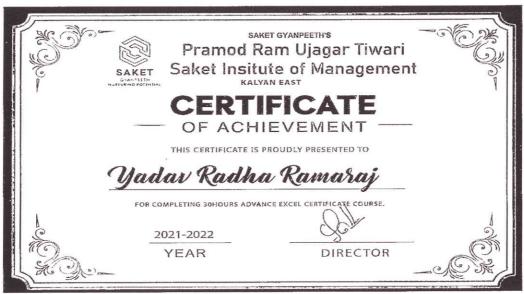

#### Saket Institute of Management

(Affiliated to the University of Mumbai)

Master of Management Studies

Saket Vidyanagari Marg, Chinchpada Road, Kalyan- (E)

Sample certificates of Digital Skills (30 hours) AY-2017-18