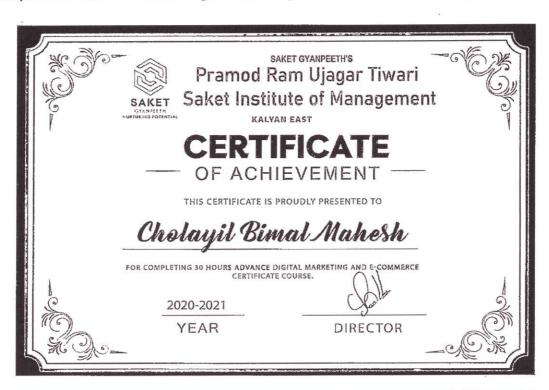

#### Saket Institute of Management

(Affiliated to the University of Mumbai)

Master of Management Studies

Saket Vidyanagari Marg, Chinchpada Road, Kalyan- (E)

Sample certificates of Digital Skills (30 hours) AY-2017-18

#### **Summary Report**

| Name of Course offered:        | Digital Skill            |
|--------------------------------|--------------------------|
| Schedule Date:                 | 11/01/2017 to 10/03/2017 |
| Name of Collaborative company: | Institute Planned        |
| Number of Enrolled Students:   | 97                       |