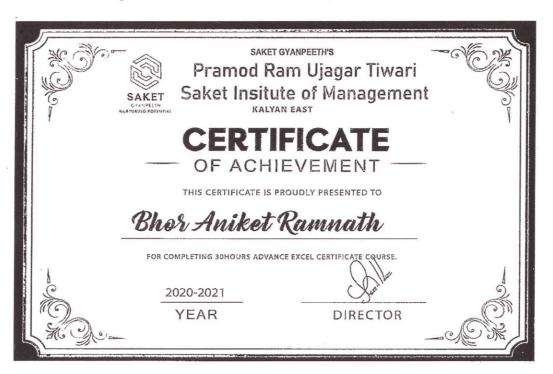

#### Saket Institute of Management

(Affiliated to the University of Mumbai)

Master of Management Studies

Saket Vidyanagari Marg, Chinchpada Road, Kalyan- (E)

Sample certificates of Digital Skills (30 hours) AY-2017-18