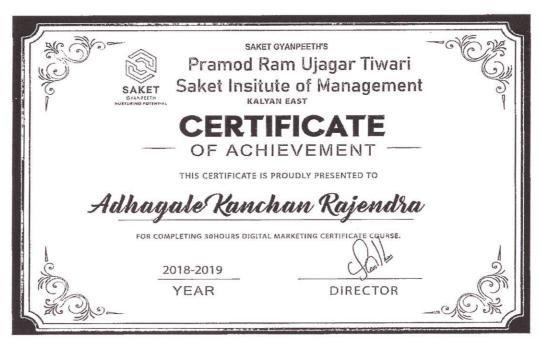

# Academic Year 2018-19

#### **Summary Report**

| Name of Course offered:        | Digital Marketing        |
|--------------------------------|--------------------------|
| Schedule Date:                 | 07/10/2018 to 10/12/2018 |
| Name of Collaborative company: | Institute Planned        |
| Number of Enrolled Students:   | 88                       |