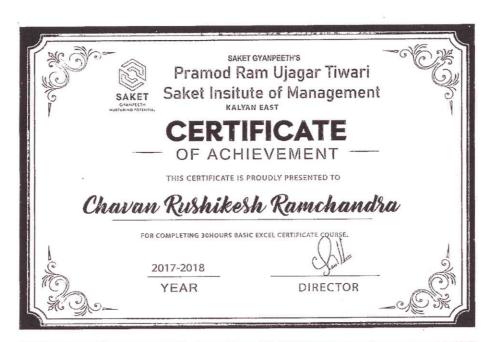

#### Saket Institute of Management

(Affiliated to the University of Mumbai)

Master of Management Studies

Saket Vidyanagari Marg, Chinchpada Road, Kalyan- (E)

Sample certificates of Digital Skills (30 hours) AY-2017-18

#### Basic Excel Enrolment list AY-2017-18

| Sr.No. | Reg No      | Name Of The Students              |
|--------|-------------|-----------------------------------|
| 1      | 475         | BHOR SAGAR DILIP                  |
| 2      | 476         | CHAVAN VIJAY PRABHAKAR            |
| 3      | 477         | CHAHAN RUSHIKESH RAMCHANDRA       |
| 4      | 478         | GAUTAM JAYKISHAN LALBAHADUR       |
| 5      | 479         | GUPTA NEERAJ MOHANPRASAD          |
| 6      | 480         | KHAN YUMAN KHANAM AFZAL           |
| 7      | 481         | KHARAT ANJALI RAMDHAN             |
| 8      | 482         | KHARAT NANDU KIRAN                |
| 9      | 483         | MANGLANI KAJAL VIJAY              |
| 10     | 484         | MISHRA ARVINDKUMAR RAMCHANDRA     |
| 11     | 485         | MUDLIYAR NANDKUMAR AMAERCHAND     |
| 12     | 486         | NAVLE DEEPALI KAUTIK              |
| 13     | 487         | PANDEY SONIYA DINESH              |
| 14     | 488         | PATIL RAHUL RAMBHAU               |
| 15     | 489         | PATIL ANIL APARNA                 |
| 16     | 490         | PRAJAPATI DEEPA LAIMANI           |
| 17     | 491         | RANDIVE ROHAN LAJRAJ              |
| 18     | 492         | SHELAR AKASH RAJU                 |
| 19     | 493         | UPADHAYA YASHRAJ RAKESH           |
| 20     | 494         | ANSARI SOHEB KHALIL               |
| 21     | 495         | SHARAMA VIPINKUMAR SATENDRANATH   |
| 22     | 496         | UPADHAYA MANGALMURTY CHITTARKUMAR |
| 23     | 497         | KHAN MISBAHA PARVEZ               |
| 24     | 498         | NAGAVEKAR BHUMIKA RAVINDRA        |
| 25     | 499         | PATIL SHIVALI VINODKUMAR          |
| 26     | 500         | SONAWANE KALPESH KAMALAKAR        |
| 27     | 501         | TANVEER HAJI BADSHAH SHAIKH       |
| 28     | 502         | BADGE POOJA SHEKAR                |
| 29     | 503         | DESAI SWAPNIL GANESH              |
| 30     | 504         | MAURAYA AMIT SUNIL                |
| 31     | 505         | PRAJAPATI PRADEEPKUMAR SHYAMPYARE |
| 32     | 506         | JAISWAR SUJATA RAJBALI            |
| 33     | 507         | PAL PRATIKSHA RAMESHCHANDRA       |
| 34     | 508         | YADAV RANAPRATAP BECHOOPRASAD     |
| 35     | 509         | YADAV SANDEEP VIJAYBAHADUR        |
| 36     | 510         | BATRAJ NEHA SURESH                |
| 37     | 511         | GUNWANT DILIP WAGHULDE            |
| 38     | 512         | KIRAN BHAGWAN MAHAJAN             |
| 39     | 513         | TRUPTI DILIP KOLHE                |
| 40     | 514RI SAKET | ANAMIKA RAJESH RAI                |