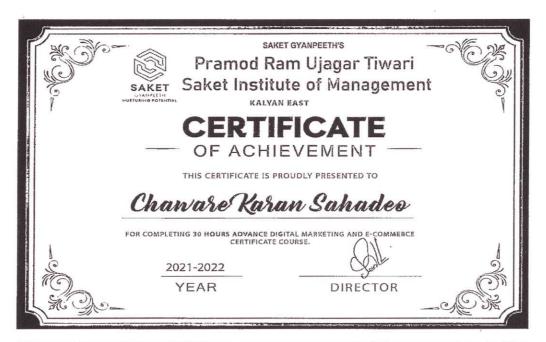

#### List of Value-Added Program for the Last Five Academic Year

|                                                                                                                                                                                                                   | 2021-22                                  |                                        |                                                  |                                                                  |
|-------------------------------------------------------------------------------------------------------------------------------------------------------------------------------------------------------------------|------------------------------------------|----------------------------------------|--------------------------------------------------|------------------------------------------------------------------|
| Name of Certificate/ Value added course offered and online courses of MOOCs, SWAYAM, NPTEL etc. where the students of the institution have enrolled and successfully completed                                    | Course<br>Code (if<br>any)               | Duration of course                     | Number of<br>students<br>enrolled in<br>the year | Number of<br>Students<br>completing<br>the course in<br>the year |
| Digital Marketing                                                                                                                                                                                                 | MMS-1                                    | 30 hours                               | 120                                              | 120                                                              |
| Advance Excel                                                                                                                                                                                                     | MMS-1                                    | 30 hours                               | 120                                              | 120                                                              |
| Advance Digital Marketing & E-Commerce                                                                                                                                                                            | MMS-2                                    | 30 hours                               | 54                                               | 54                                                               |
| Financial Analysis                                                                                                                                                                                                | MMS-2                                    | 30 hours                               | 54                                               | 54                                                               |
|                                                                                                                                                                                                                   | 2020-21                                  |                                        |                                                  |                                                                  |
| Name of Certificate/ Value added course offered and online courses of MOOCs, SWAYAM, NPTEL etc. where the students of the institution have enrolled and successfully completed                                    | Course<br>Code (if<br>any)               | Duration of course                     | Number of<br>students<br>enrolled in<br>the year | Number of<br>Students<br>completing<br>the course in<br>the year |
| Advance Excel                                                                                                                                                                                                     | MMS-1                                    | 30 hours                               | 54                                               | 54                                                               |
| General Aptitude-II                                                                                                                                                                                               | MMS-1                                    | 30 hours                               | 54                                               | 54                                                               |
| Advance Digital Marketing & E-Commerce                                                                                                                                                                            | 3.53.50.0                                |                                        | 120                                              |                                                                  |
| Advance Digital Marketing & E-Commerce                                                                                                                                                                            | MMS-2                                    | 30 hours                               | 120                                              | 120                                                              |
| Financial Analysis                                                                                                                                                                                                | MMS-2<br>MMS-2                           | 30 hours<br>30 hours                   | 120                                              | 120<br>120                                                       |
|                                                                                                                                                                                                                   |                                          |                                        |                                                  |                                                                  |
| Financial Analysis  Name of Certificate/ Value added course offered and online courses of MOOCs, SWAYAM, NPTEL etc. where the students of the institution have enrolled                                           | MMS-2                                    |                                        |                                                  | Number of<br>Students<br>completing<br>the course in             |
| Financial Analysis  Name of Certificate/ Value added course offered and online courses of MOOCs, SWAYAM, NPTEL etc. where the                                                                                     | MMS-2 2019-20 Course Code (if            | 30 hours  Duration of                  | Number of students enrolled in                   | Number of Students completing                                    |
| Financial Analysis  Name of Certificate/ Value added course offered and online courses of MOOCs, SWAYAM, NPTEL etc. where the students of the institution have enrolled and successfully completed                | MMS-2 2019-20 Course Code (if any)       | 30 hours  Duration of course           | Number of students enrolled in the year          | Number of Students completing the course in the year             |
| Financial Analysis  Name of Certificate/ Value added course offered and online courses of MOOCs, SWAYAM, NPTEL etc. where the students of the institution have enrolled and successfully completed  Advance Excel | MMS-2 2019-20 Course Code (if any) MMS-1 | 30 hours  Duration of course  30 hours | Number of students enrolled in the year          | Number of Students completing the course in the year             |