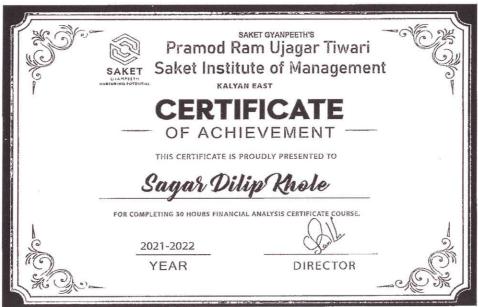

Saket Institute of Management

(Affiliated to the University of Mumbai)

Master of Management Studies

Saket Vidyanagari Marg, Chinchpada Road, Kalyan- (E)

Sample certificates of Financial Analysis (30 hours) AY-2020-21







# Academic Year 2021-22



# Pramod Ram Ujagar Tiwari

# Saket Institute of Management

(Affiliated to the University of Mumbai)

Master of Management Studies

Saket Vidyanagari Marg, Chinchpada Road, Kalyan- (E)

Sample certificates of Advance Digital Marketing and E- Commerce (30 hours) AY-2021-22







Salle



# Pramod Ram Ujagar Tiwari

# Saket Institute of Management

(Affiliated to the University of Mumbai)

Master of Management Studies

Saket Vidyanagari Marg, Chinchpada Road, Kalyan- (E)

Sample certificates of Financial Analysis (30 hours) AY-2021-22