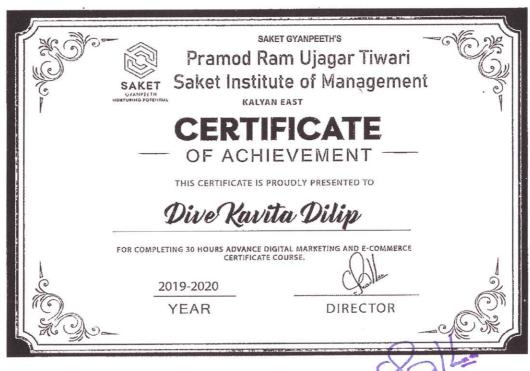

#### List of Value-Added Program for the Last Five Academic Year

|                                                                                                                                                                                                                   | 2021-22                                  |                                        |                                                  |                                                                  |
|-------------------------------------------------------------------------------------------------------------------------------------------------------------------------------------------------------------------|------------------------------------------|----------------------------------------|--------------------------------------------------|------------------------------------------------------------------|
| Name of Certificate/ Value added course offered and online courses of MOOCs, SWAYAM, NPTEL etc. where the students of the institution have enrolled and successfully completed                                    | Course<br>Code (if<br>any)               | Duration of course                     | Number of<br>students<br>enrolled in<br>the year | Number of<br>Students<br>completing<br>the course in<br>the year |
| Digital Marketing                                                                                                                                                                                                 | MMS-1                                    | 30 hours                               | 120                                              | 120                                                              |
| Advance Excel                                                                                                                                                                                                     | MMS-1                                    | 30 hours                               | 120                                              | 120                                                              |
| Advance Digital Marketing & E-Commerce                                                                                                                                                                            | MMS-2                                    | 30 hours                               | 54                                               | 54                                                               |
| Financial Analysis                                                                                                                                                                                                | MMS-2                                    | 30 hours                               | 54                                               | 54                                                               |
|                                                                                                                                                                                                                   | 2020-21                                  |                                        |                                                  |                                                                  |
| Name of Certificate/ Value added course offered and online courses of MOOCs, SWAYAM, NPTEL etc. where the students of the institution have enrolled and successfully completed                                    | Course<br>Code (if<br>any)               | Duration of course                     | Number of<br>students<br>enrolled in<br>the year | Number of<br>Students<br>completing<br>the course in<br>the year |
| Advance Excel                                                                                                                                                                                                     | MMS-1                                    | 30 hours                               | 54                                               | 54                                                               |
| General Aptitude-II                                                                                                                                                                                               | MMS-1                                    | 30 hours                               | 54                                               | 54                                                               |
| Advance Digital Marketing & E-Commerce                                                                                                                                                                            | 3.53.50.0                                |                                        | 120                                              |                                                                  |
| Advance Digital Marketing & E-Commerce                                                                                                                                                                            | MMS-2                                    | 30 hours                               | 120                                              | 120                                                              |
| Financial Analysis                                                                                                                                                                                                | MMS-2<br>MMS-2                           | 30 hours<br>30 hours                   | 120                                              | 120<br>120                                                       |
|                                                                                                                                                                                                                   |                                          |                                        |                                                  |                                                                  |
| Financial Analysis  Name of Certificate/ Value added course offered and online courses of MOOCs, SWAYAM, NPTEL etc. where the students of the institution have enrolled                                           | MMS-2                                    |                                        |                                                  | Number of<br>Students<br>completing<br>the course in             |
| Financial Analysis  Name of Certificate/ Value added course offered and online courses of MOOCs, SWAYAM, NPTEL etc. where the                                                                                     | MMS-2 2019-20 Course Code (if            | 30 hours  Duration of                  | Number of students enrolled in                   | Number of Students completing                                    |
| Financial Analysis  Name of Certificate/ Value added course offered and online courses of MOOCs, SWAYAM, NPTEL etc. where the students of the institution have enrolled and successfully completed                | MMS-2 2019-20 Course Code (if any)       | 30 hours  Duration of course           | Number of students enrolled in the year          | Number of Students completing the course in the year             |
| Financial Analysis  Name of Certificate/ Value added course offered and online courses of MOOCs, SWAYAM, NPTEL etc. where the students of the institution have enrolled and successfully completed  Advance Excel | MMS-2 2019-20 Course Code (if any) MMS-1 | 30 hours  Duration of course  30 hours | Number of students enrolled in the year          | Number of Students completing the course in the year             |