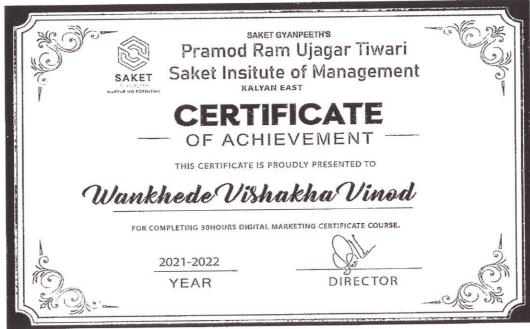

#### Saket Institute of Management

(Affiliated to the University of Mumbai)

Master of Management Studies

Saket Vidyanagari Marg, Chinchpada Road, Kalyan- (E)

Sample certificates of Digital Skills (30 hours) AY-2017-18

#### Saket Institute of Management

(Affiliated to the University of Mumbai)

Master of Management Studies

Saket Vidyanagari Marg, Chinchpada Road, Kalyan- (E)

Sample certificates of Basic Excel (30 hours) AY-2017-18