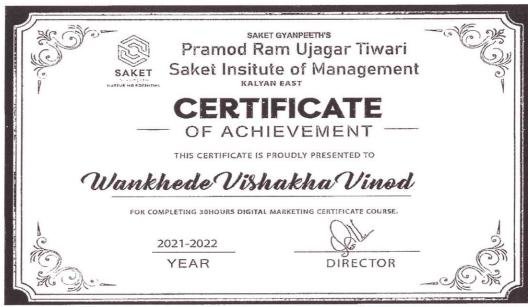

#### Saket Institute of Management

(Affiliated to the University of Mumbai)

Master of Management Studies

Saket Vidyanagari Marg, Chinchpada Road, Kalyan- (E)

Sample certificates of Digital Skills (30 hours) AY-2017-18