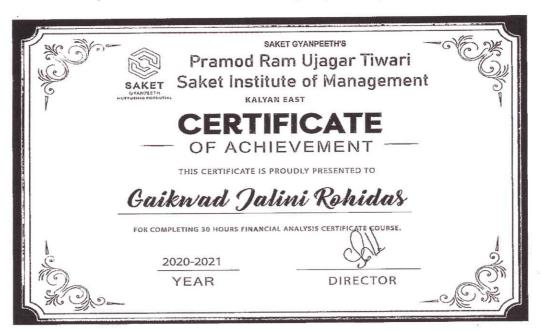

#### List of Value-Added Program for the Last Five Academic Year

|                                                                                                                                                                                                                   | 2021-22                                  |                                        |                                                  |                                                                  |
|-------------------------------------------------------------------------------------------------------------------------------------------------------------------------------------------------------------------|------------------------------------------|----------------------------------------|--------------------------------------------------|------------------------------------------------------------------|
| Name of Certificate/ Value added course offered and online courses of MOOCs, SWAYAM, NPTEL etc. where the students of the institution have enrolled and successfully completed                                    | Course<br>Code (if<br>any)               | Duration of course                     | Number of<br>students<br>enrolled in<br>the year | Number of<br>Students<br>completing<br>the course in<br>the year |
| Digital Marketing                                                                                                                                                                                                 | MMS-1                                    | 30 hours                               | 120                                              | 120                                                              |
| Advance Excel                                                                                                                                                                                                     | MMS-1                                    | 30 hours                               | 120                                              | 120                                                              |
| Advance Digital Marketing & E-Commerce                                                                                                                                                                            | MMS-2                                    | 30 hours                               | 54                                               | 54                                                               |
| Financial Analysis                                                                                                                                                                                                | MMS-2                                    | 30 hours                               | 54                                               | 54                                                               |
|                                                                                                                                                                                                                   | 2020-21                                  |                                        |                                                  |                                                                  |
| Name of Certificate/ Value added course offered and online courses of MOOCs, SWAYAM, NPTEL etc. where the students of the institution have enrolled and successfully completed                                    | Course<br>Code (if<br>any)               | Duration of course                     | Number of<br>students<br>enrolled in<br>the year | Number of<br>Students<br>completing<br>the course in<br>the year |
| Advance Excel                                                                                                                                                                                                     | MMS-1                                    | 30 hours                               | 54                                               | 54                                                               |
| General Aptitude-II                                                                                                                                                                                               | MMS-1                                    | 30 hours                               | 54                                               | 54                                                               |
| Advance Digital Marketing & E-Commerce                                                                                                                                                                            | 3.53.50.0                                |                                        | 120                                              |                                                                  |
| Advance Digital Marketing & E-Commerce                                                                                                                                                                            | MMS-2                                    | 30 hours                               | 120                                              | 120                                                              |
| Financial Analysis                                                                                                                                                                                                | MMS-2<br>MMS-2                           | 30 hours<br>30 hours                   | 120                                              | 120<br>120                                                       |
|                                                                                                                                                                                                                   |                                          |                                        |                                                  |                                                                  |
| Financial Analysis  Name of Certificate/ Value added course offered and online courses of MOOCs, SWAYAM, NPTEL etc. where the students of the institution have enrolled                                           | MMS-2                                    |                                        |                                                  | Number of<br>Students<br>completing<br>the course in             |
| Financial Analysis  Name of Certificate/ Value added course offered and online courses of MOOCs, SWAYAM, NPTEL etc. where the                                                                                     | MMS-2 2019-20 Course Code (if            | 30 hours  Duration of                  | Number of students enrolled in                   | Number of Students completing                                    |
| Financial Analysis  Name of Certificate/ Value added course offered and online courses of MOOCs, SWAYAM, NPTEL etc. where the students of the institution have enrolled and successfully completed                | MMS-2 2019-20 Course Code (if any)       | 30 hours  Duration of course           | Number of students enrolled in the year          | Number of Students completing the course in the year             |
| Financial Analysis  Name of Certificate/ Value added course offered and online courses of MOOCs, SWAYAM, NPTEL etc. where the students of the institution have enrolled and successfully completed  Advance Excel | MMS-2 2019-20 Course Code (if any) MMS-1 | 30 hours  Duration of course  30 hours | Number of students enrolled in the year          | Number of Students completing the course in the year             |