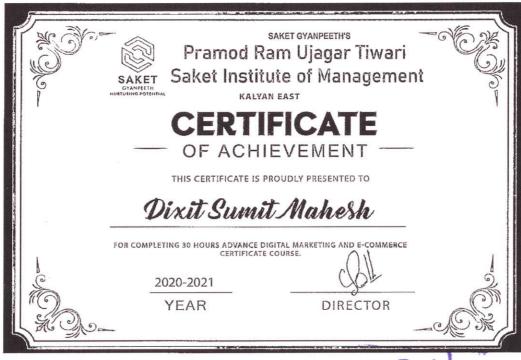

#### Saket Institute of Management

(Affiliated to the University of Mumbai)

Master of Management Studies

Saket Vidyanagari Marg, Chinchpada Road, Kalyan- (E)

Sample certificates of Digital Skills (30 hours) AY-2017-18

#### **Summary Report**

| Name of Course offered:        | Digital Skill            |
|--------------------------------|--------------------------|
| Schedule Date:                 | 11/01/2017 to 10/03/2017 |
| Name of Collaborative company: | Institute Planned        |
| Number of Enrolled Students:   | 97                       |