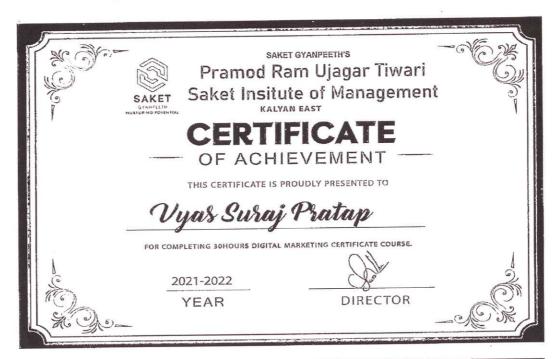

#### Saket Institute of Management

(Affiliated to the University of Mumbai)

Master of Management Studies

Saket Vidyanagari Marg, Chinchpada Road, Kalyan- (E)

Sample certificates of Digital Skills (30 hours) AY-2017-18

#### Saket Institute of Management

(Affiliated to the University of Mumbai)

Master of Management Studies

Saket Vidyanagari Marg, Chinchpada Road, Kalyan- (E)

Sample certificates of Basic Excel (30 hours) AY-2017-18