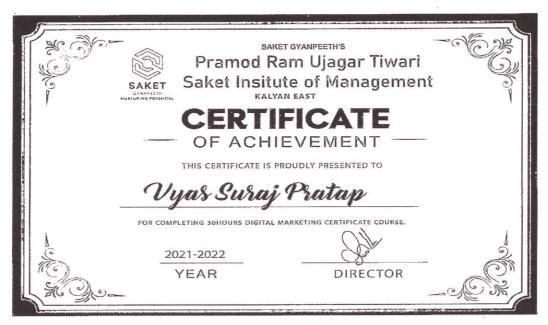

#### Saket Institute of Management

(Affiliated to the University of Mumbai)

Master of Management Studies

Saket Vidyanagari Marg, Chinchpada Road, Kalyan- (E)

Sample certificates of Digital Skills (30 hours) AY-2017-18