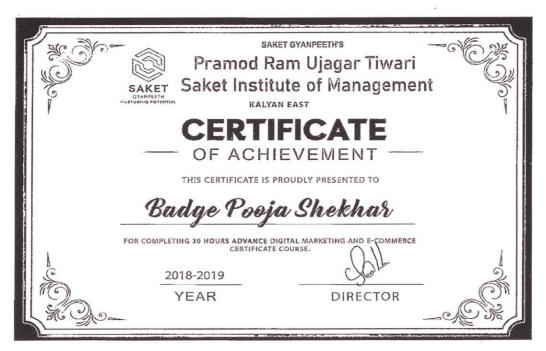

#### Saket Institute of Management

(Affiliated to the University of Mumbai)

Master of Management Studies

Saket Vidyanagari Marg, Chinchpada Road, Kalyan- (E)

Sample certificates of Digital Skills (30 hours) AY-2017-18

#### Digital Skills Enrolment list AY-2017-18

| Sr.No. | Reg No    | Name Of The Students              |
|--------|-----------|-----------------------------------|
| 1      | 475       | BHOR SAGAR DILIP                  |
| 2      | 476       | CHAVAN VIJAY PRABHAKAR            |
| 3      | 477       | CHAHAN RUSHIKESH RAMCHANDRA       |
| 4      | 478       | GAUTAM JAYKISHAN LALBAHADUR       |
| 5      | 479       | GUPTA NEERAJ MOHANPRASAD          |
| 6      | 480       | KHAN YUMAN KHANAM AFZAL           |
| 7      | 481       | KHARAT ANJALI RAMDHAN             |
| 8      | 482       | KHARAT NANDU KIRAN                |
| 9      | 483       | MANGLANI KAJAL VIJAY              |
| 10     | 484       | MISHRA ARVINDKUMAR RAMCHANDRA     |
| 11     | 485       | MUDLIYAR NANDKUMAR AMAERCHAND     |
| 12     | 486       | NAVLE DEEPALI KAUTIK              |
| 13     | 487       | PANDEY SONIYA DINESH              |
| 14     | 488       | PATIL RAHUL RAMBHAU               |
| 15     | 489       | PATIL ANIL APARNA                 |
| 16     | 490       | PRAJAPATI DEEPA LAIMANI           |
| 17     | 491       | RANDIVE ROHAN LAJRAJ              |
| 18     | 492       | SHELAR AKASH RAJU                 |
| 19     | 493       | UPADHAYA YASHRAJ RAKESH           |
| 20     | 494       | ANSARI SOHEB KHALIL               |
| 21     | 495       | SHARAMA VIPINKUMAR SATENDRANATH   |
| 22     | 496       | UPADHAYA MANGALMURTY CHITTARKUMAR |
| 23     | 497       | KHAN MISBAHA PARVEZ               |
| 24     | 498       | NAGAVEKAR BHUMIKA RAVINDRA        |
| 25     | 499       | PATIL SHIVALI VINODKUMAR          |
| 26     | 500       | SONAWANE KALPESH KAMALAKAR        |
| 27     | 501       | TANVEER HAJI BADSHAH SHAIKH       |
| 28     | 502       | BADGE POOJA SHEKAR                |
| 29     | 503       | DESAI SWAPNIL GANESH              |
| 30     | 504       | MAURAYA AMIT SUNIL                |
| 31     | 505       | PRAJAPATI PRADEEPKUMAR SHYAMPYARE |
| 32     | 506       | JAISWAR SUJATA RAJBALI            |
| 33     | 507       | PAL PRATIKSHA RAMESHCHANDRA       |
| 34     | 508       | YADAV RANAPRATAP BECHOOPRASAD     |
| 35     | 509       | YADAV SANDEEP VIJAYBAHADUR        |
| 36     | 510       | BATRAJ NEHA SURESH                |
| 37     | 511       | GUNWANT DILIP WAGHULDE            |
| 38     | 512       | KIRAN BHAGWAN MAHAJAN             |
| 39     | 513       | TRUPTI DILIP KOLHE                |
| 40     | 514 WARIS | ANAMIKA RAJESH RAI                |