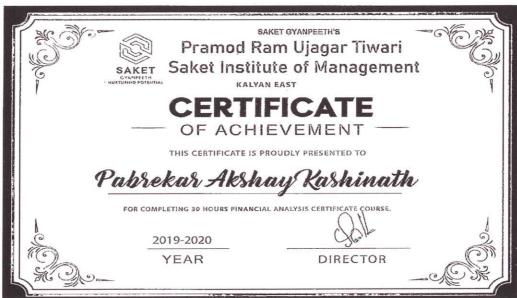

#### Saket Institute of Management

(Affiliated to the University of Mumbai)

Master of Management Studies

Saket Vidyanagari Marg, Chinchpada Road, Kalyan- (E)

Sample certificates of Digital Skills (30 hours) AY-2017-18

#### Saket Institute of Management

(Affiliated to the University of Mumbai)

Master of Management Studies

Saket Vidyanagari Marg, Chinchpada Road, Kalyan- (E)

Sample certificates of Basic Excel (30 hours) AY-2017-18