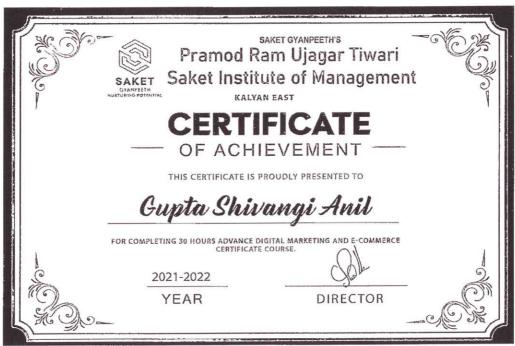

#### Pramod Ram Ujagar Tiwari

#### Saket Institute of Management

(Affiliated to the University of Mumbai)

Master of Management Studies

Saket Vidyanagari Marg, Chinchpada Road, Kalyan- (E)

Sample certificates of Digital Skills (30 hours) AY-2017-18