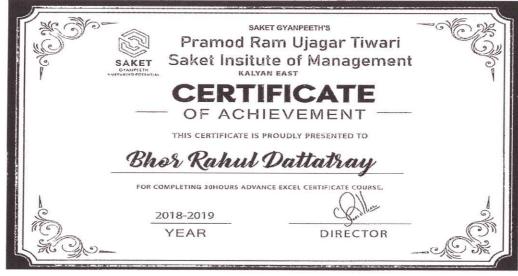

| 2018-19                                                                                                                                                                        |                            |                    |                                                  |                                                                  |  |
|--------------------------------------------------------------------------------------------------------------------------------------------------------------------------------|----------------------------|--------------------|--------------------------------------------------|------------------------------------------------------------------|--|
| Name of Certificate/ Value added course offered and online courses of MOOCs, SWAYAM, NPTEL etc. where the students of the institution have enrolled and successfully completed | Course<br>Code (if<br>any) | Duration of course | Number of<br>students<br>enrolled in<br>the year | Number of<br>Students<br>completing<br>the course in<br>the year |  |
| Digital Marketing                                                                                                                                                              | MMS-1                      | 30 hours           | 88                                               | 88                                                               |  |
| Advance Excel                                                                                                                                                                  | MMS-1                      | 30 hours           | 88                                               | 88                                                               |  |
| Advance Digital Marketing & E-Commerce                                                                                                                                         | MMS-2                      | 30 hours           | 97                                               | 97                                                               |  |
| Financial Analysis                                                                                                                                                             | MMS-2                      | 30 hours           | 97                                               | 97                                                               |  |
| 2017-18                                                                                                                                                                        |                            |                    |                                                  |                                                                  |  |
| Name of Certificate/ Value added course offered and online courses of MOOCs, SWAYAM, NPTEL etc. where the students of the institution have enrolled and successfully completed | Course<br>Code (if<br>any) | Duration of course | Number of<br>students<br>enrolled in<br>the year | Number of<br>Students<br>completing<br>the course in<br>the year |  |
| Digital Skill                                                                                                                                                                  | MMS-1                      | 30 hours           | 97                                               | 97                                                               |  |
| Basic Excel                                                                                                                                                                    | MMS-1                      | 30 hours           | 97                                               | 97                                                               |  |
| Advance Digital Marketing & E-Commerce                                                                                                                                         | MMS-2                      | 30 hours           | 33                                               | 33                                                               |  |
| Financial Analysis                                                                                                                                                             | MMS-2                      | 30 hours           | 33                                               | 33                                                               |  |

#### Saket Institute of Management

(Affiliated to the University of Mumbai)

Master of Management Studies

Saket Vidyanagari Marg, Chinchpada Road, Kalyan- (E)

Sample certificates of Digital Skills (30 hours) AY-2017-18