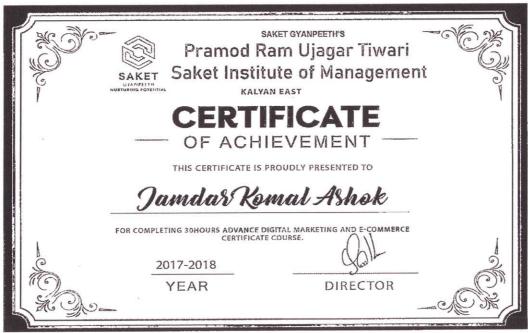

#### Saket Institute of Management

(Affiliated to the University of Mumbai)

Master of Management Studies

Saket Vidyanagari Marg, Chinchpada Road, Kalyan- (E)

Sample certificates of Digital Skills (30 hours) AY-2017-18