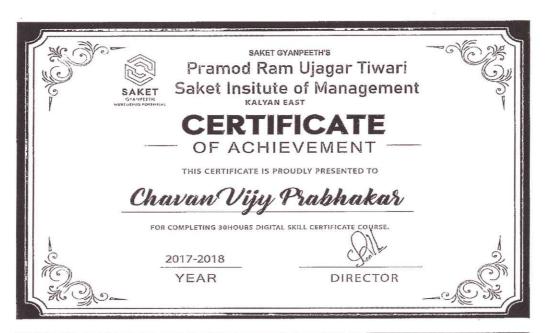

#### Digital Skills Enrolment list AY-2017-18

| Sr.No. | Reg No    | Name Of The Students              |
|--------|-----------|-----------------------------------|
| 1      | 475       | BHOR SAGAR DILIP                  |
| 2      | 476       | CHAVAN VIJAY PRABHAKAR            |
| 3      | 477       | CHAHAN RUSHIKESH RAMCHANDRA       |
| 4      | 478       | GAUTAM JAYKISHAN LALBAHADUR       |
| 5      | 479       | GUPTA NEERAJ MOHANPRASAD          |
| 6      | 480       | KHAN YUMAN KHANAM AFZAL           |
| 7      | 481       | KHARAT ANJALI RAMDHAN             |
| 8      | 482       | KHARAT NANDU KIRAN                |
| 9      | 483       | MANGLANI KAJAL VIJAY              |
| 10     | 484       | MISHRA ARVINDKUMAR RAMCHANDRA     |
| 11     | 485       | MUDLIYAR NANDKUMAR AMAERCHAND     |
| 12     | 486       | NAVLE DEEPALI KAUTIK              |
| 13     | 487       | PANDEY SONIYA DINESH              |
| 14     | 488       | PATIL RAHUL RAMBHAU               |
| 15     | 489       | PATIL ANIL APARNA                 |
| 16     | 490       | PRAJAPATI DEEPA LAIMANI           |
| 17     | 491       | RANDIVE ROHAN LAJRAJ              |
| 18     | 492       | SHELAR AKASH RAJU                 |
| 19     | 493       | UPADHAYA YASHRAJ RAKESH           |
| 20     | 494       | ANSARI SOHEB KHALIL               |
| 21     | 495       | SHARAMA VIPINKUMAR SATENDRANATH   |
| 22     | 496       | UPADHAYA MANGALMURTY CHITTARKUMAR |
| 23     | 497       | KHAN MISBAHA PARVEZ               |
| 24     | 498       | NAGAVEKAR BHUMIKA RAVINDRA        |
| 25     | 499       | PATIL SHIVALI VINODKUMAR          |
| 26     | 500       | SONAWANE KALPESH KAMALAKAR        |
| 27     | 501       | TANVEER HAJI BADSHAH SHAIKH       |
| 28     | 502       | BADGE POOJA SHEKAR                |
| 29     | 503       | DESAI SWAPNIL GANESH              |
| 30     | 504       | MAURAYA AMIT SUNIL                |
| 31     | 505       | PRAJAPATI PRADEEPKUMAR SHYAMPYARE |
| 32     | 506       | JAISWAR SUJATA RAJBALI            |
| 33     | 507       | PAL PRATIKSHA RAMESHCHANDRA       |
| 34     | 508       | YADAV RANAPRATAP BECHOOPRASAD     |
| 35     | 509       | YADAV SANDEEP VIJAYBAHADUR        |
| 36     | 510       | BATRAJ NEHA SURESH                |
| 37     | 511       | GUNWANT DILIP WAGHULDE            |
| 38     | 512       | KIRAN BHAGWAN MAHAJAN             |
| 39     | 513       | TRUPTI DILIP KOLHE                |
| 40     | 514 WARIS | ANAMIKA RAJESH RAI                |

#### Saket Institute of Management

(Affiliated to the University of Mumbai)

Master of Management Studies

Saket Vidyanagari Marg, Chinchpada Road, Kalyan- (E)

Sample certificates of Digital Skills (30 hours) AY-2017-18