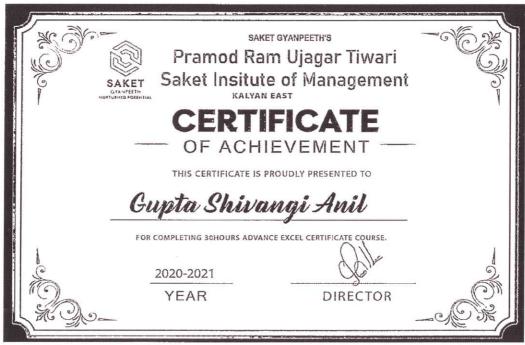

#### Saket Institute of Management

(Affiliated to the University of Mumbai)

Master of Management Studies

Saket Vidyanagari Marg, Chinchpada Road, Kalyan- (E)

Sample certificates of Digital Skills (30 hours) AY-2017-18