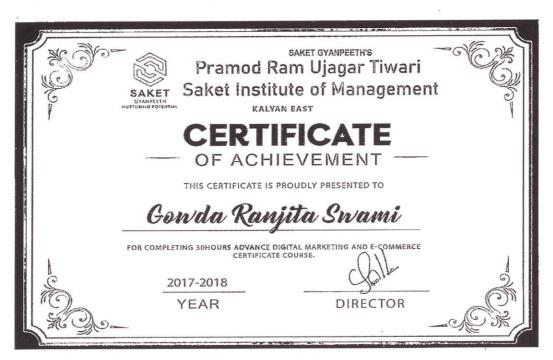

#### Saket Institute of Management

(Affiliated to the University of Mumbai)

Master of Management Studies

Saket Vidyanagari Marg, Chinchpada Road, Kalyan- (E)

Sample certificates of Digital Skills (30 hours) AY-2017-18