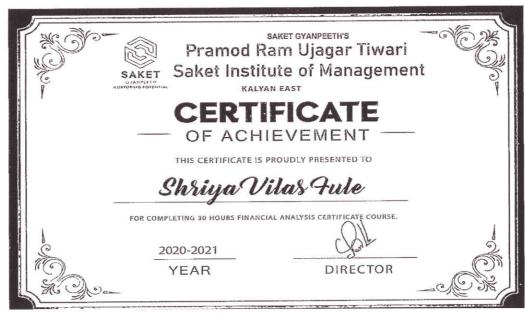

#### List of Value-Added Program for the Last Five Academic Year

|                                                                                                                                                                                                                   | 2021-22                                  |                                        |                                                  |                                                                  |
|-------------------------------------------------------------------------------------------------------------------------------------------------------------------------------------------------------------------|------------------------------------------|----------------------------------------|--------------------------------------------------|------------------------------------------------------------------|
| Name of Certificate/ Value added course offered and online courses of MOOCs, SWAYAM, NPTEL etc. where the students of the institution have enrolled and successfully completed                                    | Course<br>Code (if<br>any)               | Duration of course                     | Number of<br>students<br>enrolled in<br>the year | Number of<br>Students<br>completing<br>the course in<br>the year |
| Digital Marketing                                                                                                                                                                                                 | MMS-1                                    | 30 hours                               | 120                                              | 120                                                              |
| Advance Excel                                                                                                                                                                                                     | MMS-1                                    | 30 hours                               | 120                                              | 120                                                              |
| Advance Digital Marketing & E-Commerce                                                                                                                                                                            | MMS-2                                    | 30 hours                               | 54                                               | 54                                                               |
| Financial Analysis                                                                                                                                                                                                | MMS-2                                    | 30 hours                               | 54                                               | 54                                                               |
|                                                                                                                                                                                                                   | 2020-21                                  |                                        |                                                  |                                                                  |
| Name of Certificate/ Value added course offered and online courses of MOOCs, SWAYAM, NPTEL etc. where the students of the institution have enrolled and successfully completed                                    | Course<br>Code (if<br>any)               | Duration of course                     | Number of<br>students<br>enrolled in<br>the year | Number of<br>Students<br>completing<br>the course in<br>the year |
| Advance Excel                                                                                                                                                                                                     | MMS-1                                    | 30 hours                               | 54                                               | 54                                                               |
| General Aptitude-II                                                                                                                                                                                               | MMS-1                                    | 30 hours                               | 54                                               | 54                                                               |
| Advance Digital Marketing & E-Commerce                                                                                                                                                                            | 3.53.50.0                                |                                        | 120                                              |                                                                  |
| Advance Digital Marketing & E-Commerce                                                                                                                                                                            | MMS-2                                    | 30 hours                               | 120                                              | 120                                                              |
| Financial Analysis                                                                                                                                                                                                | MMS-2<br>MMS-2                           | 30 hours<br>30 hours                   | 120                                              | 120<br>120                                                       |
|                                                                                                                                                                                                                   |                                          |                                        |                                                  |                                                                  |
| Financial Analysis  Name of Certificate/ Value added course offered and online courses of MOOCs, SWAYAM, NPTEL etc. where the students of the institution have enrolled                                           | MMS-2                                    |                                        |                                                  | Number of<br>Students<br>completing<br>the course in             |
| Financial Analysis  Name of Certificate/ Value added course offered and online courses of MOOCs, SWAYAM, NPTEL etc. where the                                                                                     | MMS-2 2019-20 Course Code (if            | 30 hours  Duration of                  | Number of students enrolled in                   | Number of Students completing                                    |
| Financial Analysis  Name of Certificate/ Value added course offered and online courses of MOOCs, SWAYAM, NPTEL etc. where the students of the institution have enrolled and successfully completed                | MMS-2 2019-20 Course Code (if any)       | 30 hours  Duration of course           | Number of students enrolled in the year          | Number of Students completing the course in the year             |
| Financial Analysis  Name of Certificate/ Value added course offered and online courses of MOOCs, SWAYAM, NPTEL etc. where the students of the institution have enrolled and successfully completed  Advance Excel | MMS-2 2019-20 Course Code (if any) MMS-1 | 30 hours  Duration of course  30 hours | Number of students enrolled in the year          | Number of Students completing the course in the year             |