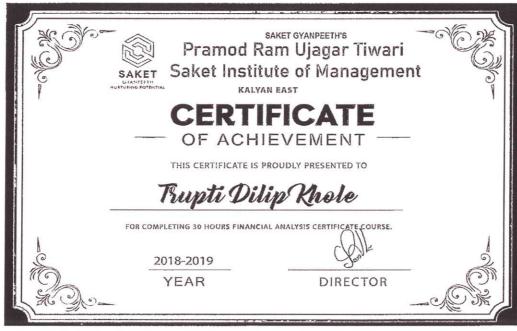

#### Saket Institute of Management

(Affiliated to the University of Mumbai)

Master of Management Studies

Saket Vidyanagari Marg, Chinchpada Road, Kalyan- (E)

Sample certificates of Digital Skills (30 hours) AY-2017-18

#### Saket Institute of Management

(Affiliated to the University of Mumbai)

Master of Management Studies

Saket Vidyanagari Marg, Chinchpada Road, Kalyan- (E)

Sample certificates of Basic Excel (30 hours) AY-2017-18