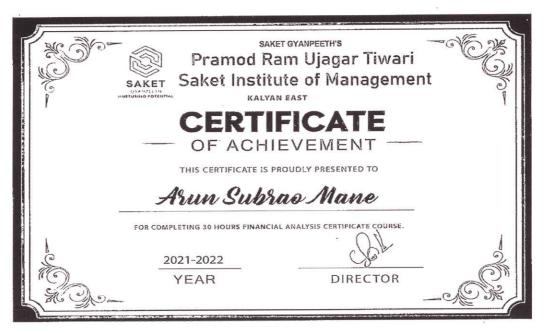

#### Saket Institute of Management

(Affiliated to the University of Mumbai)

Master of Management Studies

Saket Vidyanagari Marg, Chinchpada Road, Kalyan- (E)

Sample certificates of Digital Skills (30 hours) AY-2017-18

#### Saket Institute of Management

(Affiliated to the University of Mumbai)

Master of Management Studies

Saket Vidyanagari Marg, Chinchpada Road, Kalyan- (E)

Sample certificates of Basic Excel (30 hours) AY-2017-18