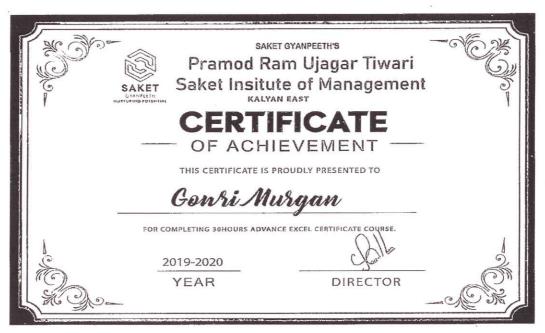

#### Saket Institute of Management

(Affiliated to the University of Mumbai)

Master of Management Studies

Saket Vidyanagari Marg, Chinchpada Road, Kalyan- (E)

Sample certificates of Digital Skills (30 hours) AY-2017-18