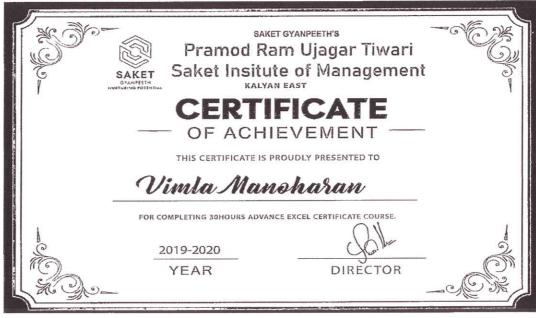

#### Saket Institute of Management

(Affiliated to the University of Mumbai)

Master of Management Studies

Saket Vidyanagari Marg, Chinchpada Road, Kalyan- (E)

Sample certificates of Digital Skills (30 hours) AY-2017-18