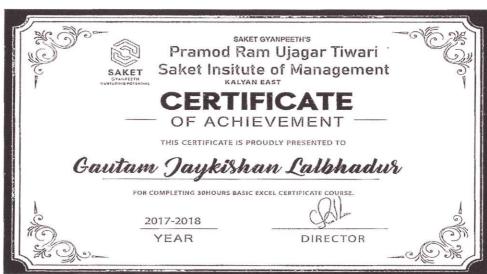

#### Pramod Ram Ujagar Tiwari

#### Saket Institute of Management

(Affiliated to the University of Mumbai)

Master of Management Studies

Saket Vidyanagari Marg, Chinchpada Road, Kalyan- (E)

Sample certificates of Digital Skills (30 hours) AY-2017-18

#### Digital Skills Enrolment list AY-2017-18

| Sr.No. | Reg No    | Name Of The Students              |
|--------|-----------|-----------------------------------|
| 1      | 475       | BHOR SAGAR DILIP                  |
| 2      | 476       | CHAVAN VIJAY PRABHAKAR            |
| 3      | 477       | CHAHAN RUSHIKESH RAMCHANDRA       |
| 4      | 478       | GAUTAM JAYKISHAN LALBAHADUR       |
| 5      | 479       | GUPTA NEERAJ MOHANPRASAD          |
| 6      | 480       | KHAN YUMAN KHANAM AFZAL           |
| 7      | 481       | KHARAT ANJALI RAMDHAN             |
| 8      | 482       | KHARAT NANDU KIRAN                |
| 9      | 483       | MANGLANI KAJAL VIJAY              |
| 10     | 484       | MISHRA ARVINDKUMAR RAMCHANDRA     |
| 11     | 485       | MUDLIYAR NANDKUMAR AMAERCHAND     |
| 12     | 486       | NAVLE DEEPALI KAUTIK              |
| 13     | 487       | PANDEY SONIYA DINESH              |
| 14     | 488       | PATIL RAHUL RAMBHAU               |
| 15     | 489       | PATIL ANIL APARNA                 |
| 16     | 490       | PRAJAPATI DEEPA LAIMANI           |
| 17     | 491       | RANDIVE ROHAN LAJRAJ              |
| 18     | 492       | SHELAR AKASH RAJU                 |
| 19     | 493       | UPADHAYA YASHRAJ RAKESH           |
| 20     | 494       | ANSARI SOHEB KHALIL               |
| 21     | 495       | SHARAMA VIPINKUMAR SATENDRANATH   |
| 22     | 496       | UPADHAYA MANGALMURTY CHITTARKUMAR |
| 23     | 497       | KHAN MISBAHA PARVEZ               |
| 24     | 498       | NAGAVEKAR BHUMIKA RAVINDRA        |
| 25     | 499       | PATIL SHIVALI VINODKUMAR          |
| 26     | 500       | SONAWANE KALPESH KAMALAKAR        |
| 27     | 501       | TANVEER HAJI BADSHAH SHAIKH       |
| 28     | 502       | BADGE POOJA SHEKAR                |
| 29     | 503       | DESAI SWAPNIL GANESH              |
| 30     | 504       | MAURAYA AMIT SUNIL                |
| 31     | 505       | PRAJAPATI PRADEEPKUMAR SHYAMPYARE |
| 32     | 506       | JAISWAR SUJATA RAJBALI            |
| 33     | 507       | PAL PRATIKSHA RAMESHCHANDRA       |
| 34     | 508       | YADAV RANAPRATAP BECHOOPRASAD     |
| 35     | 509       | YADAV SANDEEP VIJAYBAHADUR        |
| 36     | 510       | BATRAJ NEHA SURESH                |
| 37     | 511       | GUNWANT DILIP WAGHULDE            |
| 38     | 512       | KIRAN BHAGWAN MAHAJAN             |
| 39     | 513       | TRUPTI DILIP KOLHE                |
| 40     | 514 WARIS | ANAMIKA RAJESH RAI                |