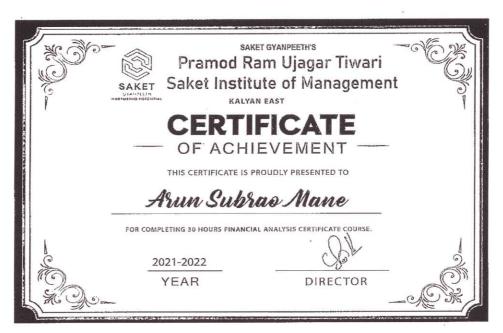

# Saket Institute of Management

(Affiliated to the University of Mumbai)

Master of Management Studies

Saket Vidyanagari Marg, Chinchpada Road, Kalyan- (E)

Sample certificates of Financial Analysis (30 hours) AY-2020-21







# Academic Year 2021-22



# Pramod Ram Ujagar Tiwari

# Saket Institute of Management

(Affiliated to the University of Mumbai)

Master of Management Studies

Saket Vidyanagari Marg, Chinchpada Road, Kalyan- (E)

Sample certificates of Advance Digital Marketing and E- Commerce (30 hours) AY-2021-22







Salle



# Pramod Ram Ujagar Tiwari

# Saket Institute of Management

(Affiliated to the University of Mumbai)

Master of Management Studies

Saket Vidyanagari Marg, Chinchpada Road, Kalyan- (E)

Sample certificates of Financial Analysis (30 hours) AY-2021-22