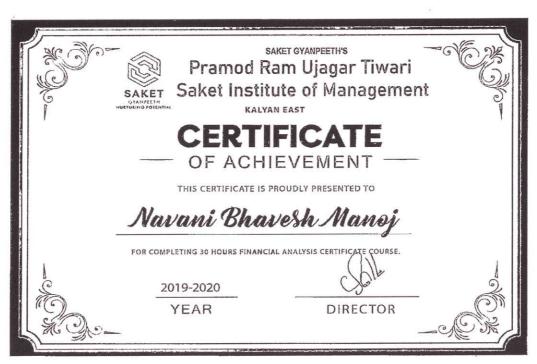

#### Saket Institute of Management

(Affiliated to the University of Mumbai)

Master of Management Studies

Saket Vidyanagari Marg, Chinchpada Road, Kalyan- (E)

Sample certificates of Digital Skills (30 hours) AY-2017-18