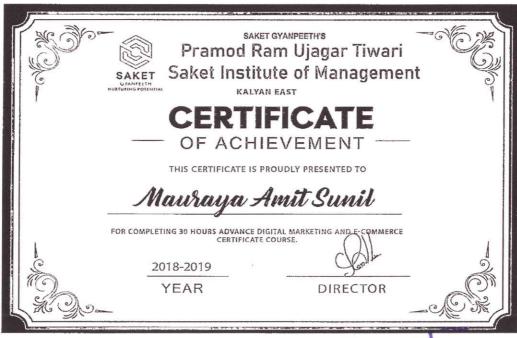

#### Saket Institute of Management

(Affiliated to the University of Mumbai)

Master of Management Studies

Saket Vidyanagari Marg, Chinchpada Road, Kalyan- (E)

Sample certificates of Digital Skills (30 hours) AY-2017-18

#### **Summary Report**

| Name of Course offered:        | Digital Marketing        |
|--------------------------------|--------------------------|
| Schedule Date:                 | 07/10/2018 to 10/12/2018 |
| Name of Collaborative company: | Institute Planned        |
| Number of Enrolled Students:   | 88                       |