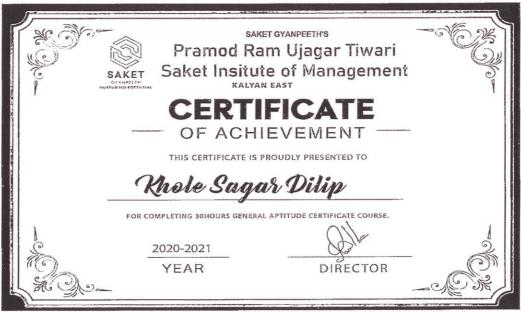

#### Saket Institute of Management

(Affiliated to the University of Mumbai)

Master of Management Studies

Saket Vidyanagari Marg, Chinchpada Road, Kalyan- (E)

Sample certificates of Digital Skills (30 hours) AY-2017-18

#### Saket Institute of Management

(Affiliated to the University of Mumbai)

Master of Management Studies

Saket Vidyanagari Marg, Chinchpada Road, Kalyan- (E)

Sample certificates of Basic Excel (30 hours) AY-2017-18