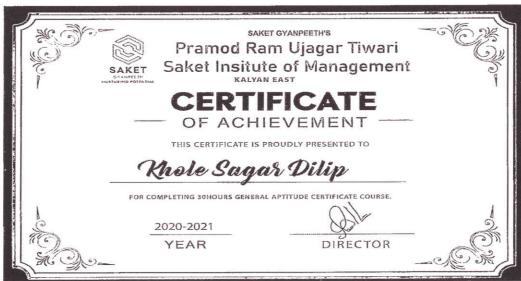

#### Saket Institute of Management

(Affiliated to the University of Mumbai)

Master of Management Studies

Saket Vidyanagari Marg, Chinchpada Road, Kalyan- (E)

Sample certificates of Digital Skills (30 hours) AY-2017-18