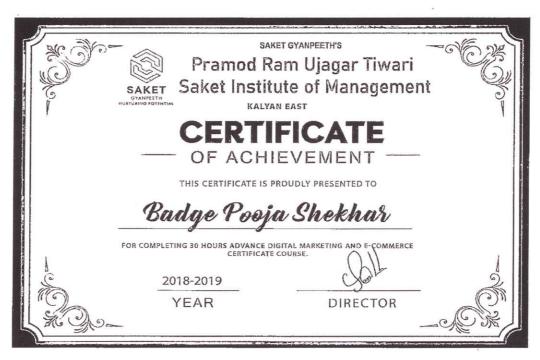

#### Saket Institute of Management

(Affiliated to the University of Mumbai)

Master of Management Studies

Saket Vidyanagari Marg, Chinchpada Road, Kalyan- (E)

Sample certificates of Digital Skills (30 hours) AY-2017-18

#### **Summary Report**

| Name of Course offered:        | Digital Marketing        |
|--------------------------------|--------------------------|
| Schedule Date:                 | 07/10/2018 to 10/12/2018 |
| Name of Collaborative company: | Institute Planned        |
| Number of Enrolled Students:   | 88                       |