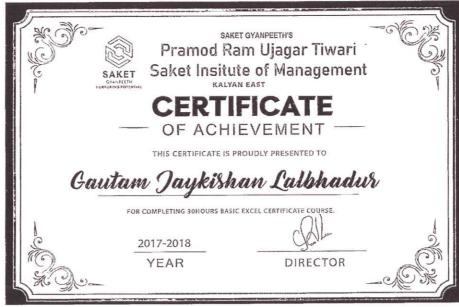

#### Saket Institute of Management

(Affiliated to the University of Mumbai)

Master of Management Studies

Saket Vidyanagari Marg, Chinchpada Road, Kalyan- (E)

Sample certificates of Digital Skills (30 hours) AY-2017-18

#### Basic Excel Enrolment list AY-2017-18

| Sr.No. | Reg No      | Name Of The Students              |
|--------|-------------|-----------------------------------|
| 1      | 475         | BHOR SAGAR DILIP                  |
| 2      | 476         | CHAVAN VIJAY PRABHAKAR            |
| 3      | 477         | CHAHAN RUSHIKESH RAMCHANDRA       |
| 4      | 478         | GAUTAM JAYKISHAN LALBAHADUR       |
| 5      | 479         | GUPTA NEERAJ MOHANPRASAD          |
| 6      | 480         | KHAN YUMAN KHANAM AFZAL           |
| 7      | 481         | KHARAT ANJALI RAMDHAN             |
| 8      | 482         | KHARAT NANDU KIRAN                |
| 9      | 483         | MANGLANI KAJAL VIJAY              |
| 10     | 484         | MISHRA ARVINDKUMAR RAMCHANDRA     |
| 11     | 485         | MUDLIYAR NANDKUMAR AMAERCHAND     |
| 12     | 486         | NAVLE DEEPALI KAUTIK              |
| 13     | 487         | PANDEY SONIYA DINESH              |
| 14     | 488         | PATIL RAHUL RAMBHAU               |
| 15     | 489         | PATIL ANIL APARNA                 |
| 16     | 490         | PRAJAPATI DEEPA LAIMANI           |
| 17     | 491         | RANDIVE ROHAN LAJRAJ              |
| 18     | 492         | SHELAR AKASH RAJU                 |
| 19     | 493         | UPADHAYA YASHRAJ RAKESH           |
| 20     | 494         | ANSARI SOHEB KHALIL               |
| 21     | 495         | SHARAMA VIPINKUMAR SATENDRANATH   |
| 22     | 496         | UPADHAYA MANGALMURTY CHITTARKUMAR |
| 23     | 497         | KHAN MISBAHA PARVEZ               |
| 24     | 498         | NAGAVEKAR BHUMIKA RAVINDRA        |
| 25     | 499         | PATIL SHIVALI VINODKUMAR          |
| 26     | 500         | SONAWANE KALPESH KAMALAKAR        |
| 27     | 501         | TANVEER HAJI BADSHAH SHAIKH       |
| 28     | 502         | BADGE POOJA SHEKAR                |
| 29     | 503         | DESAI SWAPNIL GANESH              |
| 30     | 504         | MAURAYA AMIT SUNIL                |
| 31     | 505         | PRAJAPATI PRADEEPKUMAR SHYAMPYARE |
| 32     | 506         | JAISWAR SUJATA RAJBALI            |
| 33     | 507         | PAL PRATIKSHA RAMESHCHANDRA       |
| 34     | 508         | YADAV RANAPRATAP BECHOOPRASAD     |
| 35     | 509         | YADAV SANDEEP VIJAYBAHADUR        |
| 36     | 510         | BATRAJ NEHA SURESH                |
| 37     | 511         | GUNWANT DILIP WAGHULDE            |
| 38     | 512         | KIRAN BHAGWAN MAHAJAN             |
| 39     | 513         | TRUPTI DILIP KOLHE                |
| 40     | 514RI SAKET | ANAMIKA RAJESH RAI                |