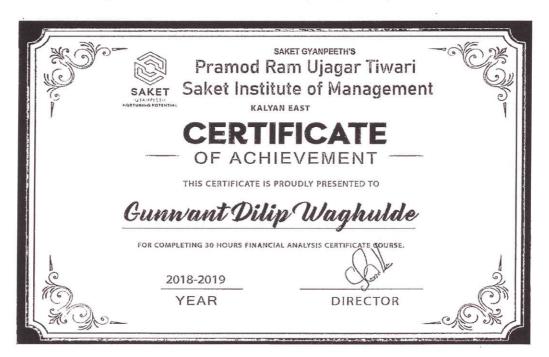

#### Digital Skills Enrolment list AY-2017-18

| Sr.No. | Reg No    | Name Of The Students              |
|--------|-----------|-----------------------------------|
| 1      | 475       | BHOR SAGAR DILIP                  |
| 2      | 476       | CHAVAN VIJAY PRABHAKAR            |
| 3      | 477       | CHAHAN RUSHIKESH RAMCHANDRA       |
| 4      | 478       | GAUTAM JAYKISHAN LALBAHADUR       |
| 5      | 479       | GUPTA NEERAJ MOHANPRASAD          |
| 6      | 480       | KHAN YUMAN KHANAM AFZAL           |
| 7      | 481       | KHARAT ANJALI RAMDHAN             |
| 8      | 482       | KHARAT NANDU KIRAN                |
| 9      | 483       | MANGLANI KAJAL VIJAY              |
| 10     | 484       | MISHRA ARVINDKUMAR RAMCHANDRA     |
| 11     | 485       | MUDLIYAR NANDKUMAR AMAERCHAND     |
| 12     | 486       | NAVLE DEEPALI KAUTIK              |
| 13     | 487       | PANDEY SONIYA DINESH              |
| 14     | 488       | PATIL RAHUL RAMBHAU               |
| 15     | 489       | PATIL ANIL APARNA                 |
| 16     | 490       | PRAJAPATI DEEPA LAIMANI           |
| 17     | 491       | RANDIVE ROHAN LAJRAJ              |
| 18     | 492       | SHELAR AKASH RAJU                 |
| 19     | 493       | UPADHAYA YASHRAJ RAKESH           |
| 20     | 494       | ANSARI SOHEB KHALIL               |
| 21     | 495       | SHARAMA VIPINKUMAR SATENDRANATH   |
| 22     | 496       | UPADHAYA MANGALMURTY CHITTARKUMAR |
| 23     | 497       | KHAN MISBAHA PARVEZ               |
| 24     | 498       | NAGAVEKAR BHUMIKA RAVINDRA        |
| 25     | 499       | PATIL SHIVALI VINODKUMAR          |
| 26     | 500       | SONAWANE KALPESH KAMALAKAR        |
| 27     | 501       | TANVEER HAJI BADSHAH SHAIKH       |
| 28     | 502       | BADGE POOJA SHEKAR                |
| 29     | 503       | DESAI SWAPNIL GANESH              |
| 30     | 504       | MAURAYA AMIT SUNIL                |
| 31     | 505       | PRAJAPATI PRADEEPKUMAR SHYAMPYARE |
| 32     | 506       | JAISWAR SUJATA RAJBALI            |
| 33     | 507       | PAL PRATIKSHA RAMESHCHANDRA       |
| 34     | 508       | YADAV RANAPRATAP BECHOOPRASAD     |
| 35     | 509       | YADAV SANDEEP VIJAYBAHADUR        |
| 36     | 510       | BATRAJ NEHA SURESH                |
| 37     | 511       | GUNWANT DILIP WAGHULDE            |
| 38     | 512       | KIRAN BHAGWAN MAHAJAN             |
| 39     | 513       | TRUPTI DILIP KOLHE                |
| 40     | 514 WARIS | ANAMIKA RAJESH RAI                |

#### Basic Excel Enrolment list AY-2017-18

| Sr.No. | Reg No      | Name Of The Students              |
|--------|-------------|-----------------------------------|
| 1      | 475         | BHOR SAGAR DILIP                  |
| 2      | 476         | CHAVAN VIJAY PRABHAKAR            |
| 3      | 477         | CHAHAN RUSHIKESH RAMCHANDRA       |
| 4      | 478         | GAUTAM JAYKISHAN LALBAHADUR       |
| 5      | 479         | GUPTA NEERAJ MOHANPRASAD          |
| 6      | 480         | KHAN YUMAN KHANAM AFZAL           |
| 7      | 481         | KHARAT ANJALI RAMDHAN             |
| 8      | 482         | KHARAT NANDU KIRAN                |
| 9      | 483         | MANGLANI KAJAL VIJAY              |
| 10     | 484         | MISHRA ARVINDKUMAR RAMCHANDRA     |
| 11     | 485         | MUDLIYAR NANDKUMAR AMAERCHAND     |
| 12     | 486         | NAVLE DEEPALI KAUTIK              |
| 13     | 487         | PANDEY SONIYA DINESH              |
| 14     | 488         | PATIL RAHUL RAMBHAU               |
| 15     | 489         | PATIL ANIL APARNA                 |
| 16     | 490         | PRAJAPATI DEEPA LAIMANI           |
| 17     | 491         | RANDIVE ROHAN LAJRAJ              |
| 18     | 492         | SHELAR AKASH RAJU                 |
| 19     | 493         | UPADHAYA YASHRAJ RAKESH           |
| 20     | 494         | ANSARI SOHEB KHALIL               |
| 21     | 495         | SHARAMA VIPINKUMAR SATENDRANATH   |
| 22     | 496         | UPADHAYA MANGALMURTY CHITTARKUMAR |
| 23     | 497         | KHAN MISBAHA PARVEZ               |
| 24     | 498         | NAGAVEKAR BHUMIKA RAVINDRA        |
| 25     | 499         | PATIL SHIVALI VINODKUMAR          |
| 26     | 500         | SONAWANE KALPESH KAMALAKAR        |
| 27     | 501         | TANVEER HAJI BADSHAH SHAIKH       |
| 28     | 502         | BADGE POOJA SHEKAR                |
| 29     | 503         | DESAI SWAPNIL GANESH              |
| 30     | 504         | MAURAYA AMIT SUNIL                |
| 31     | 505         | PRAJAPATI PRADEEPKUMAR SHYAMPYARE |
| 32     | 506         | JAISWAR SUJATA RAJBALI            |
| 33     | 507         | PAL PRATIKSHA RAMESHCHANDRA       |
| 34     | 508         | YADAV RANAPRATAP BECHOOPRASAD     |
| 35     | 509         | YADAV SANDEEP VIJAYBAHADUR        |
| 36     | 510         | BATRAJ NEHA SURESH                |
| 37     | 511         | GUNWANT DILIP WAGHULDE            |
| 38     | 512         | KIRAN BHAGWAN MAHAJAN             |
| 39     | 513         | TRUPTI DILIP KOLHE                |
| 40     | 514RI SAKET | ANAMIKA RAJESH RAI                |