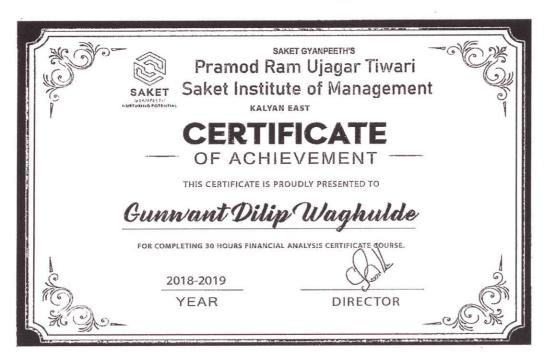

#### Basic Excel Enrolment list AY-2017-18

| Sr.No. | Reg No      | Name Of The Students              |
|--------|-------------|-----------------------------------|
| 1      | 475         | BHOR SAGAR DILIP                  |
| 2      | 476         | CHAVAN VIJAY PRABHAKAR            |
| 3      | 477         | CHAHAN RUSHIKESH RAMCHANDRA       |
| 4      | 478         | GAUTAM JAYKISHAN LALBAHADUR       |
| 5      | 479         | GUPTA NEERAJ MOHANPRASAD          |
| 6      | 480         | KHAN YUMAN KHANAM AFZAL           |
| 7      | 481         | KHARAT ANJALI RAMDHAN             |
| 8      | 482         | KHARAT NANDU KIRAN                |
| 9      | 483         | MANGLANI KAJAL VIJAY              |
| 10     | 484         | MISHRA ARVINDKUMAR RAMCHANDRA     |
| 11     | 485         | MUDLIYAR NANDKUMAR AMAERCHAND     |
| 12     | 486         | NAVLE DEEPALI KAUTIK              |
| 13     | 487         | PANDEY SONIYA DINESH              |
| 14     | 488         | PATIL RAHUL RAMBHAU               |
| 15     | 489         | PATIL ANIL APARNA                 |
| 16     | 490         | PRAJAPATI DEEPA LAIMANI           |
| 17     | 491         | RANDIVE ROHAN LAJRAJ              |
| 18     | 492         | SHELAR AKASH RAJU                 |
| 19     | 493         | UPADHAYA YASHRAJ RAKESH           |
| 20     | 494         | ANSARI SOHEB KHALIL               |
| 21     | 495         | SHARAMA VIPINKUMAR SATENDRANATH   |
| 22     | 496         | UPADHAYA MANGALMURTY CHITTARKUMAR |
| 23     | 497         | KHAN MISBAHA PARVEZ               |
| 24     | 498         | NAGAVEKAR BHUMIKA RAVINDRA        |
| 25     | 499         | PATIL SHIVALI VINODKUMAR          |
| 26     | 500         | SONAWANE KALPESH KAMALAKAR        |
| 27     | 501         | TANVEER HAJI BADSHAH SHAIKH       |
| 28     | 502         | BADGE POOJA SHEKAR                |
| 29     | 503         | DESAI SWAPNIL GANESH              |
| 30     | 504         | MAURAYA AMIT SUNIL                |
| 31     | 505         | PRAJAPATI PRADEEPKUMAR SHYAMPYARE |
| 32     | 506         | JAISWAR SUJATA RAJBALI            |
| 33     | 507         | PAL PRATIKSHA RAMESHCHANDRA       |
| 34     | 508         | YADAV RANAPRATAP BECHOOPRASAD     |
| 35     | 509         | YADAV SANDEEP VIJAYBAHADUR        |
| 36     | 510         | BATRAJ NEHA SURESH                |
| 37     | 511         | GUNWANT DILIP WAGHULDE            |
| 38     | 512         | KIRAN BHAGWAN MAHAJAN             |
| 39     | 513         | TRUPTI DILIP KOLHE                |
| 40     | 514RI SAKET | ANAMIKA RAJESH RAI                |