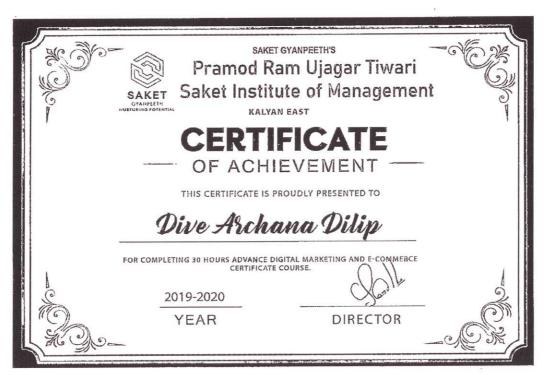

#### List of Value-Added Program for the Last Five Academic Year

|                                                                                                                                                                                                                   | 2021-22                                  |                                        |                                                  |                                                                  |
|-------------------------------------------------------------------------------------------------------------------------------------------------------------------------------------------------------------------|------------------------------------------|----------------------------------------|--------------------------------------------------|------------------------------------------------------------------|
| Name of Certificate/ Value added course offered and online courses of MOOCs, SWAYAM, NPTEL etc. where the students of the institution have enrolled and successfully completed                                    | Course<br>Code (if<br>any)               | Duration of course                     | Number of<br>students<br>enrolled in<br>the year | Number of<br>Students<br>completing<br>the course in<br>the year |
| Digital Marketing                                                                                                                                                                                                 | MMS-1                                    | 30 hours                               | 120                                              | 120                                                              |
| Advance Excel                                                                                                                                                                                                     | MMS-1                                    | 30 hours                               | 120                                              | 120                                                              |
| Advance Digital Marketing & E-Commerce                                                                                                                                                                            | MMS-2                                    | 30 hours                               | 54                                               | 54                                                               |
| Financial Analysis                                                                                                                                                                                                | MMS-2                                    | 30 hours                               | 54                                               | 54                                                               |
|                                                                                                                                                                                                                   | 2020-21                                  |                                        |                                                  |                                                                  |
| Name of Certificate/ Value added course offered and online courses of MOOCs, SWAYAM, NPTEL etc. where the students of the institution have enrolled and successfully completed                                    | Course<br>Code (if<br>any)               | Duration of course                     | Number of<br>students<br>enrolled in<br>the year | Number of<br>Students<br>completing<br>the course in<br>the year |
| Advance Excel                                                                                                                                                                                                     | MMS-1                                    | 30 hours                               | 54                                               | 54                                                               |
| General Aptitude-II                                                                                                                                                                                               | MMS-1                                    | 30 hours                               | 54                                               | 54                                                               |
| Advance Digital Marketing & E-Commerce                                                                                                                                                                            | 3.53.50.0                                |                                        | 120                                              |                                                                  |
| Advance Digital Marketing & E-Commerce                                                                                                                                                                            | MMS-2                                    | 30 hours                               | 120                                              | 120                                                              |
| Financial Analysis                                                                                                                                                                                                | MMS-2<br>MMS-2                           | 30 hours<br>30 hours                   | 120                                              | 120<br>120                                                       |
|                                                                                                                                                                                                                   |                                          |                                        |                                                  |                                                                  |
| Financial Analysis  Name of Certificate/ Value added course offered and online courses of MOOCs, SWAYAM, NPTEL etc. where the students of the institution have enrolled                                           | MMS-2                                    |                                        |                                                  | Number of<br>Students<br>completing<br>the course in             |
| Financial Analysis  Name of Certificate/ Value added course offered and online courses of MOOCs, SWAYAM, NPTEL etc. where the                                                                                     | MMS-2 2019-20 Course Code (if            | 30 hours  Duration of                  | Number of students enrolled in                   | Number of Students completing                                    |
| Financial Analysis  Name of Certificate/ Value added course offered and online courses of MOOCs, SWAYAM, NPTEL etc. where the students of the institution have enrolled and successfully completed                | MMS-2 2019-20 Course Code (if any)       | 30 hours  Duration of course           | Number of students enrolled in the year          | Number of Students completing the course in the year             |
| Financial Analysis  Name of Certificate/ Value added course offered and online courses of MOOCs, SWAYAM, NPTEL etc. where the students of the institution have enrolled and successfully completed  Advance Excel | MMS-2 2019-20 Course Code (if any) MMS-1 | 30 hours  Duration of course  30 hours | Number of students enrolled in the year          | Number of Students completing the course in the year             |