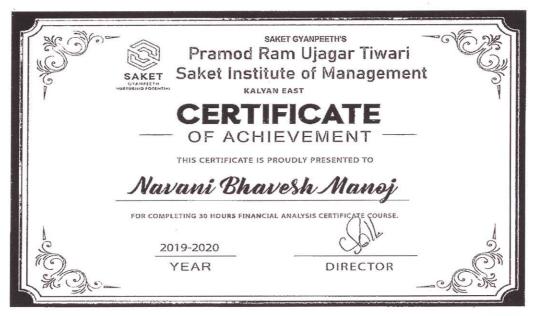

#### Saket Institute of Management

(Affiliated to the University of Mumbai)

Master of Management Studies

Saket Vidyanagari Marg, Chinchpada Road, Kalyan- (E)

Sample certificates of Digital Skills (30 hours) AY-2017-18

#### Saket Institute of Management

(Affiliated to the University of Mumbai)

Master of Management Studies

Saket Vidyanagari Marg, Chinchpada Road, Kalyan- (E)

Sample certificates of Basic Excel (30 hours) AY-2017-18