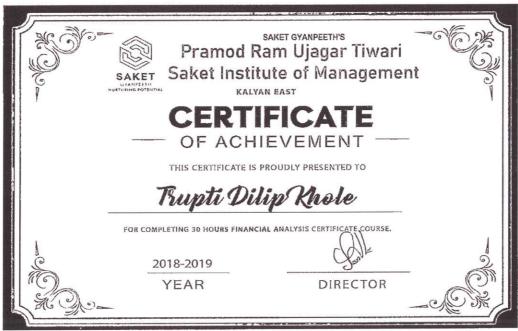

|                                                                                                                                                                                | 2018-19                    |                    |                                                  |                                                                  |  |
|--------------------------------------------------------------------------------------------------------------------------------------------------------------------------------|----------------------------|--------------------|--------------------------------------------------|------------------------------------------------------------------|--|
| Name of Certificate/ Value added course offered and online courses of MOOCs, SWAYAM, NPTEL etc. where the students of the institution have enrolled and successfully completed | Course<br>Code (if<br>any) | Duration of course | Number of<br>students<br>enrolled in<br>the year | Number of<br>Students<br>completing<br>the course in<br>the year |  |
| Digital Marketing                                                                                                                                                              | MMS-1                      | 30 hours           | 88                                               | 88                                                               |  |
| Advance Excel                                                                                                                                                                  | MMS-1                      | 30 hours           | 88                                               | 88                                                               |  |
| Advance Digital Marketing & E-Commerce                                                                                                                                         | MMS-2                      | 30 hours           | 97                                               | 97                                                               |  |
| Financial Analysis                                                                                                                                                             | MMS-2                      | 30 hours           | 97                                               | 97                                                               |  |
| 2017-18                                                                                                                                                                        |                            |                    |                                                  |                                                                  |  |
| Name of Certificate/ Value added course offered and online courses of MOOCs, SWAYAM, NPTEL etc. where the students of the institution have enrolled and successfully completed | Course<br>Code (if<br>any) | Duration of course | Number of students enrolled in the year          | Number of Students completing the course in                      |  |
| Digital Skill                                                                                                                                                                  | MMS-1                      | 30 hours           | 97                                               | the year<br>97                                                   |  |
| Basic Excel                                                                                                                                                                    | MMS-1                      | 30 hours           | 97                                               | 97                                                               |  |
| Advance Digital Marketing & E-Commerce                                                                                                                                         | MMS-2                      | 30 hours           | 33                                               | 33                                                               |  |
| Financial Analysis                                                                                                                                                             | MMS-2                      | 30 hours           | 33                                               | 33                                                               |  |