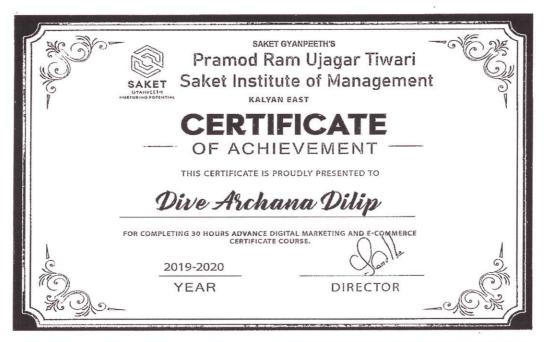

#### Saket Institute of Management

(Affiliated to the University of Mumbai)

Master of Management Studies

Saket Vidyanagari Marg, Chinchpada Road, Kalyan- (E)

Sample certificates of Digital Skills (30 hours) AY-2017-18