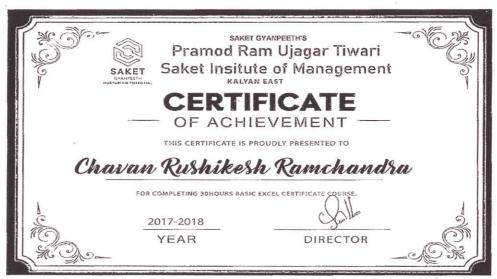

#### Saket Institute of Management

(Affiliated to the University of Mumbai)

Master of Management Studies

Saket Vidyanagari Marg, Chinchpada Road, Kalyan- (E)

Sample certificates of Digital Skills (30 hours) AY-2017-18

#### Basic Excel Enrolment list AY-2017-18

| Sr.No. | Reg No      | Name Of The Students              |
|--------|-------------|-----------------------------------|
| 1      | 475         | BHOR SAGAR DILIP                  |
| 2      | 476         | CHAVAN VIJAY PRABHAKAR            |
| 3      | 477         | CHAHAN RUSHIKESH RAMCHANDRA       |
| 4      | 478         | GAUTAM JAYKISHAN LALBAHADUR       |
| 5      | 479         | GUPTA NEERAJ MOHANPRASAD          |
| 6      | 480         | KHAN YUMAN KHANAM AFZAL           |
| 7      | 481         | KHARAT ANJALI RAMDHAN             |
| 8      | 482         | KHARAT NANDU KIRAN                |
| 9      | 483         | MANGLANI KAJAL VIJAY              |
| 10     | 484         | MISHRA ARVINDKUMAR RAMCHANDRA     |
| 11     | 485         | MUDLIYAR NANDKUMAR AMAERCHAND     |
| 12     | 486         | NAVLE DEEPALI KAUTIK              |
| 13     | 487         | PANDEY SONIYA DINESH              |
| 14     | 488         | PATIL RAHUL RAMBHAU               |
| 15     | 489         | PATIL ANIL APARNA                 |
| 16     | 490         | PRAJAPATI DEEPA LAIMANI           |
| 17     | 491         | RANDIVE ROHAN LAJRAJ              |
| 18     | 492         | SHELAR AKASH RAJU                 |
| 19     | 493         | UPADHAYA YASHRAJ RAKESH           |
| 20     | 494         | ANSARI SOHEB KHALIL               |
| 21     | 495         | SHARAMA VIPINKUMAR SATENDRANATH   |
| 22     | 496         | UPADHAYA MANGALMURTY CHITTARKUMAR |
| 23     | 497         | KHAN MISBAHA PARVEZ               |
| 24     | 498         | NAGAVEKAR BHUMIKA RAVINDRA        |
| 25     | 499         | PATIL SHIVALI VINODKUMAR          |
| 26     | 500         | SONAWANE KALPESH KAMALAKAR        |
| 27     | 501         | TANVEER HAJI BADSHAH SHAIKH       |
| 28     | 502         | BADGE POOJA SHEKAR                |
| 29     | 503         | DESAI SWAPNIL GANESH              |
| 30     | 504         | MAURAYA AMIT SUNIL                |
| 31     | 505         | PRAJAPATI PRADEEPKUMAR SHYAMPYARE |
| 32     | 506         | JAISWAR SUJATA RAJBALI            |
| 33     | 507         | PAL PRATIKSHA RAMESHCHANDRA       |
| 34     | 508         | YADAV RANAPRATAP BECHOOPRASAD     |
| 35     | 509         | YADAV SANDEEP VIJAYBAHADUR        |
| 36     | 510         | BATRAJ NEHA SURESH                |
| 37     | 511         | GUNWANT DILIP WAGHULDE            |
| 38     | 512         | KIRAN BHAGWAN MAHAJAN             |
| 39     | 513         | TRUPTI DILIP KOLHE                |
| 40     | 514RI SAKET | ANAMIKA RAJESH RAI                |