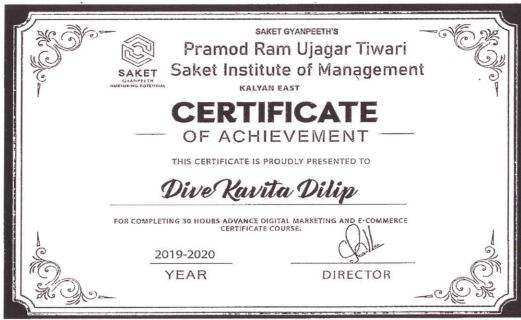

#### Saket Institute of Management

(Affiliated to the University of Mumbai)

Master of Management Studies

Saket Vidyanagari Marg, Chinchpada Road, Kalyan- (E)

Sample certificates of Digital Skills (30 hours) AY-2017-18