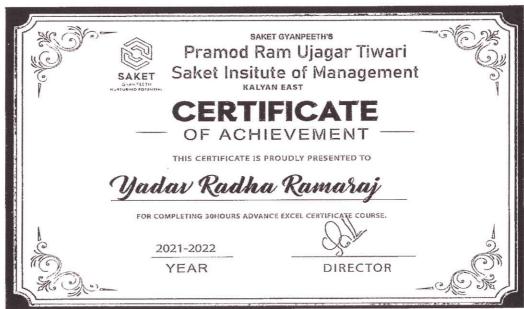

#### List of Value-Added Program for the Last Five Academic Year

|                                                                                                                                                                                               | 2021-22                       |                             |                                                  |                                                                  |
|-----------------------------------------------------------------------------------------------------------------------------------------------------------------------------------------------|-------------------------------|-----------------------------|--------------------------------------------------|------------------------------------------------------------------|
| Name of Certificate/ Value added course offered and online courses of MOOCs, SWAYAM, NPTEL etc. where the students of the institution have enrolled and successfully completed                | Course<br>Code (if<br>any)    | Duration of course          | Number of<br>students<br>enrolled in<br>the year | Number of<br>Students<br>completing<br>the course in<br>the year |
| Digital Marketing                                                                                                                                                                             | MMS-1                         | 30 hours                    | 120                                              | 120                                                              |
| Advance Excel                                                                                                                                                                                 | MMS-1                         | 30 hours                    | 120                                              | 120                                                              |
| Advance Digital Marketing & E-Commerce                                                                                                                                                        | MMS-2                         | 30 hours                    | 54                                               | 54                                                               |
| Financial Analysis                                                                                                                                                                            | MMS-2                         | 30 hours                    | 54                                               | 54                                                               |
|                                                                                                                                                                                               | 2020-21                       |                             |                                                  |                                                                  |
| Name of Certificate/ Value added course offered and online courses of MOOCs, SWAYAM, NPTEL etc. where the students of the institution have enrolled and successfully completed                | Course<br>Code (if<br>any)    | Duration of course          | Number of<br>students<br>enrolled in<br>the year | Number of<br>Students<br>completing<br>the course in<br>the year |
| Advance Excel                                                                                                                                                                                 | MMS-1                         | 30 hours                    | 54                                               | 54                                                               |
| General Aptitude-II                                                                                                                                                                           | MMS-1                         | 30 hours                    | 54                                               | 54                                                               |
| Advance Digital Marketing & E-Commerce                                                                                                                                                        | MMS-2                         | 30 hours                    | 120                                              | 120                                                              |
| Financial Analysis                                                                                                                                                                            | MMS-2                         | 20.1                        | 120                                              |                                                                  |
| ,                                                                                                                                                                                             | 1,11,150 =                    | 30 hours                    | 120                                              | 120                                                              |
|                                                                                                                                                                                               | 2019-20                       | 30 hours                    | 120                                              | 120                                                              |
| Name of Certificate/ Value added course offered and online courses of MOOCs, SWAYAM, NPTEL etc. where the students of the institution have enrolled and successfully completed                | l                             | Duration of course          | Number of students enrolled in the year          | Number of Students completing the course in the year             |
| Name of Certificate/ Value added course offered and online courses of MOOCs, SWAYAM, NPTEL etc. where the students of the institution have enrolled                                           | 2019-20<br>Course<br>Code (if | Duration of                 | Number of students enrolled in                   | Number of<br>Students<br>completing<br>the course in             |
| Name of Certificate/ Value added course offered and online courses of MOOCs, SWAYAM, NPTEL etc. where the students of the institution have enrolled and successfully completed                | Course<br>Code (if<br>any)    | Duration of course          | Number of<br>students<br>enrolled in<br>the year | Number of<br>Students<br>completing<br>the course in<br>the year |
| Name of Certificate/ Value added course offered and online courses of MOOCs, SWAYAM, NPTEL etc. where the students of the institution have enrolled and successfully completed  Advance Excel | Course<br>Code (if<br>any)    | Duration of course 30 hours | Number of<br>students<br>enrolled in<br>the year | Number of Students completing the course in the year             |