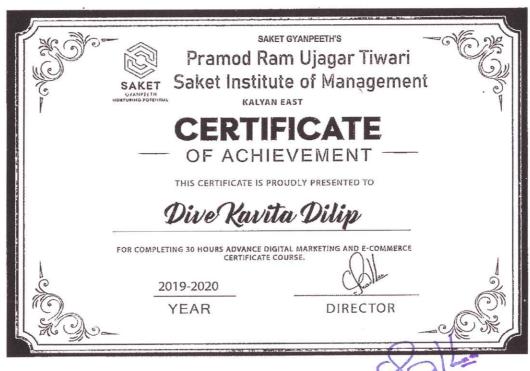

#### Saket Institute of Management

(Affiliated to the University of Mumbai)

Master of Management Studies

Saket Vidyanagari Marg, Chinchpada Road, Kalyan- (E)

Sample certificates of Digital Skills (30 hours) AY-2017-18