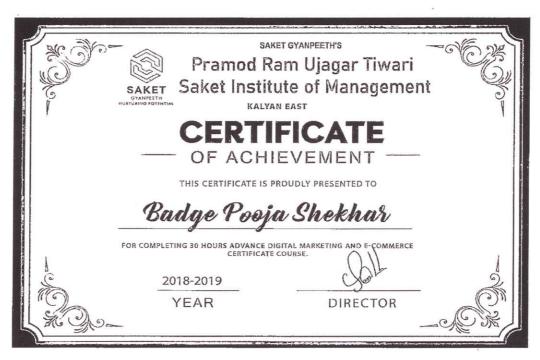

#### Saket Institute of Management

(Affiliated to the University of Mumbai)

Master of Management Studies

Saket Vidyanagari Marg, Chinchpada Road, Kalyan- (E)

Sample certificates of Digital Skills (30 hours) AY-2017-18

#### Saket Institute of Management

(Affiliated to the University of Mumbai)

Master of Management Studies

Saket Vidyanagari Marg, Chinchpada Road, Kalyan- (E)

Sample certificates of Basic Excel (30 hours) AY-2017-18