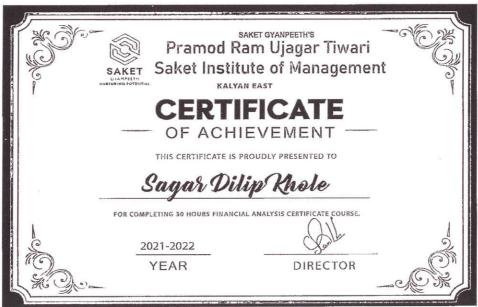

#### Saket Institute of Management

(Affiliated to the University of Mumbai)

Master of Management Studies

Saket Vidyanagari Marg, Chinchpada Road, Kalyan- (E)

Sample certificates of Digital Skills (30 hours) AY-2017-18