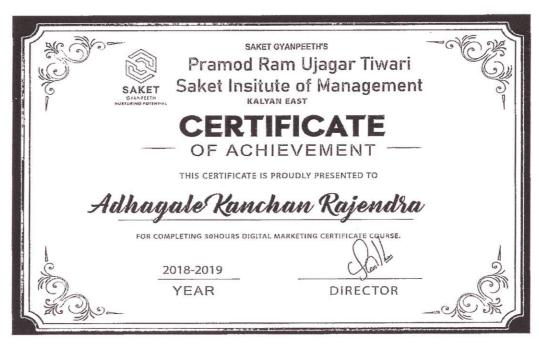

#### Saket Institute of Management

(Affiliated to the University of Mumbai)

Master of Management Studies

Saket Vidyanagari Marg, Chinchpada Road, Kalyan- (E)

Sample certificates of Digital Skills (30 hours) AY-2017-18