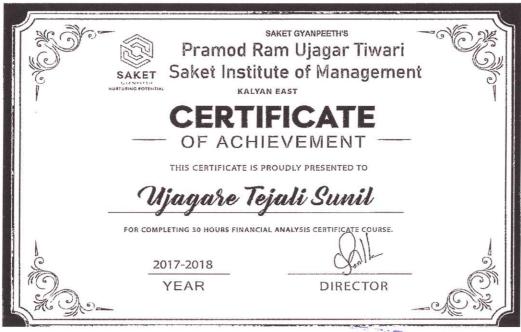

#### Saket Institute of Management

(Affiliated to the University of Mumbai)

Master of Management Studies

Saket Vidyanagari Marg, Chinchpada Road, Kalyan- (E)

Sample certificates of Digital Skills (30 hours) AY-2017-18