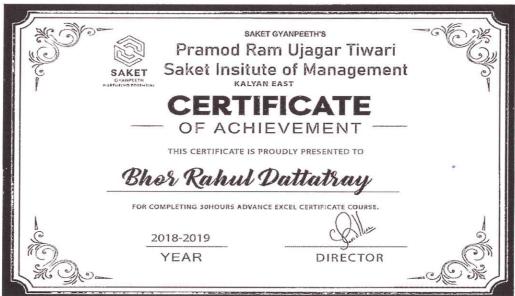

| WAGHMARE APURVA PRAMOD (NILAM)         | 2018016402540426 |
| 82. | PREM VIJAY WAGHMARE (JAYASHREE)        | 2018016402540264 |
| 83. | WAYLE PRASAD RAGHO (ROHINI)            | 2013016400276282 |
| 84. | YADAV SNEHAL RAVINDR (RANJITA)         | 2018016402540287 |
| 85. | YADAV CHAITALI PRADEEP (PRANITA)       | 2015016400398161 |
| 86. | YADAV PRIYANKA ASHOKKUMAR (RAJKUMARI)  | 2012016401442715 |
| 87  | SHINDE DAKSHATA RAJESH                 | 2015016401827340 |
| 88. | YADAV AJAY MAHENDRA (BINDU)            | 2018016402540376 |



Salle



#### Pramod Ram Ujagar Tiwari Saket Institute of Management

(Affiliated to the University of Mumbai)

Master of Management Studies

Saket Vidyanagari Marg, Chinchpada Road, Kalyan- (E)

Sample certificates of Advance Excel (30 hours) AY-2018-19









# Academic Year 2019-20



#### Pramod Ram Ujagar Tiwari Saket Institute of Management

(Affiliated to the University of Mumbai)

#### Master of Management Studies

Saket Vidyanagari Marg, Chinchpada Road, Kalyan- (E)

#### **Summary Report**

| Name of Course offered:        | General Aptitude         |  |
|--------------------------------|--------------------------|--|
| Schedule Date:                 | 10/09/2019 to 10/12/2019 |  |
| Name of Collaborative company: | Institute Planned        |  |
| Number of Enrolled Students:   | 120                      |  |

#### Programme syllabus:

- 1) COMPREHENSION ABILITY
- 2) DETECTION OF ERROR
- 3) RECONSTRUCTION OF SENTENCES
- 4) DIRECT AND INDIRECT SPEECH
- 5) SPOTTING OF ERRORS
- 6) SYNONYMS
- 7) ANTONYMS
- **8 ONE WORD SUBSTITUTION**