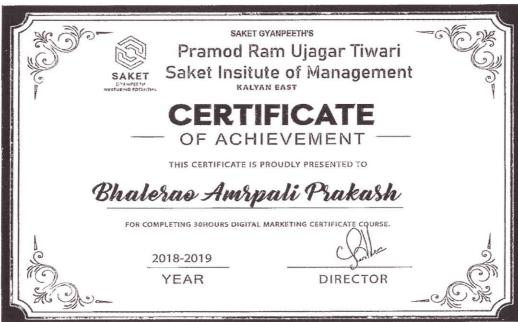

#### Saket Institute of Management

(Affiliated to the University of Mumbai)

Master of Management Studies

Saket Vidyanagari Marg, Chinchpada Road, Kalyan- (E)

Sample certificates of Digital Skills (30 hours) AY-2017-18