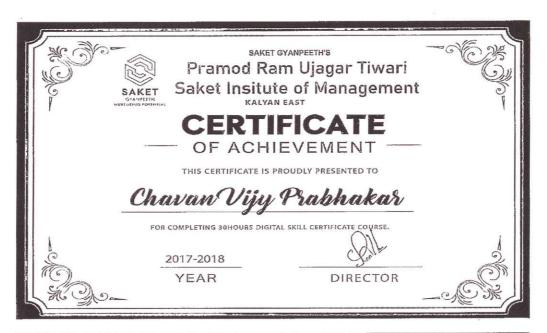

#### Saket Institute of Management

(Affiliated to the University of Mumbai)

Master of Management Studies

Saket Vidyanagari Marg, Chinchpada Road, Kalyan- (E)

Sample certificates of Digital Skills (30 hours) AY-2017-18

#### Digital Skills Enrolment list AY-2017-18

| Sr.No. | Reg No    | Name Of The Students              |
|--------|-----------|-----------------------------------|
| 1      | 475       | BHOR SAGAR DILIP                  |
| 2      | 476       | CHAVAN VIJAY PRABHAKAR            |
| 3      | 477       | CHAHAN RUSHIKESH RAMCHANDRA       |
| 4      | 478       | GAUTAM JAYKISHAN LALBAHADUR       |
| 5      | 479       | GUPTA NEERAJ MOHANPRASAD          |
| 6      | 480       | KHAN YUMAN KHANAM AFZAL           |
| 7      | 481       | KHARAT ANJALI RAMDHAN             |
| 8      | 482       | KHARAT NANDU KIRAN                |
| 9      | 483       | MANGLANI KAJAL VIJAY              |
| 10     | 484       | MISHRA ARVINDKUMAR RAMCHANDRA     |
| 11     | 485       | MUDLIYAR NANDKUMAR AMAERCHAND     |
| 12     | 486       | NAVLE DEEPALI KAUTIK              |
| 13     | 487       | PANDEY SONIYA DINESH              |
| 14     | 488       | PATIL RAHUL RAMBHAU               |
| 15     | 489       | PATIL ANIL APARNA                 |
| 16     | 490       | PRAJAPATI DEEPA LAIMANI           |
| 17     | 491       | RANDIVE ROHAN LAJRAJ              |
| 18     | 492       | SHELAR AKASH RAJU                 |
| 19     | 493       | UPADHAYA YASHRAJ RAKESH           |
| 20     | 494       | ANSARI SOHEB KHALIL               |
| 21     | 495       | SHARAMA VIPINKUMAR SATENDRANATH   |
| 22     | 496       | UPADHAYA MANGALMURTY CHITTARKUMAR |
| 23     | 497       | KHAN MISBAHA PARVEZ               |
| 24     | 498       | NAGAVEKAR BHUMIKA RAVINDRA        |
| 25     | 499       | PATIL SHIVALI VINODKUMAR          |
| 26     | 500       | SONAWANE KALPESH KAMALAKAR        |
| 27     | 501       | TANVEER HAJI BADSHAH SHAIKH       |
| 28     | 502       | BADGE POOJA SHEKAR                |
| 29     | 503       | DESAI SWAPNIL GANESH              |
| 30     | 504       | MAURAYA AMIT SUNIL                |
| 31     | 505       | PRAJAPATI PRADEEPKUMAR SHYAMPYARE |
| 32     | 506       | JAISWAR SUJATA RAJBALI            |
| 33     | 507       | PAL PRATIKSHA RAMESHCHANDRA       |
| 34     | 508       | YADAV RANAPRATAP BECHOOPRASAD     |
| 35     | 509       | YADAV SANDEEP VIJAYBAHADUR        |
| 36     | 510       | BATRAJ NEHA SURESH                |
| 37     | 511       | GUNWANT DILIP WAGHULDE            |
| 38     | 512       | KIRAN BHAGWAN MAHAJAN             |
| 39     | 513       | TRUPTI DILIP KOLHE                |
| 40     | 514 WARLS | ANAMIKA RAJESH RAI                |