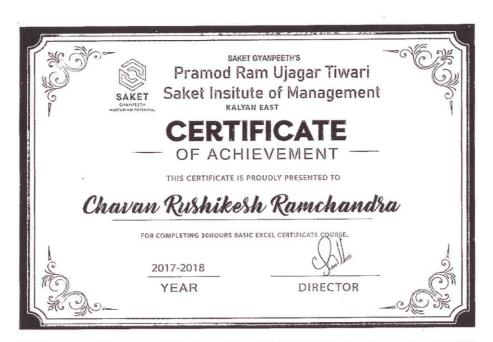

#### Saket Institute of Management

(Affiliated to the University of Mumbai)

Master of Management Studies

Saket Vidyanagari Marg, Chinchpada Road, Kalyan- (E)

Sample certificates of Basic Excel (30 hours) AY-2017-18

#### Basic Excel Enrolment list AY-2017-18

| Sr.No. | Reg No      | Name Of The Students              |
|--------|-------------|-----------------------------------|
| 1      | 475         | BHOR SAGAR DILIP                  |
| 2      | 476         | CHAVAN VIJAY PRABHAKAR            |
| 3      | 477         | CHAHAN RUSHIKESH RAMCHANDRA       |
| 4      | 478         | GAUTAM JAYKISHAN LALBAHADUR       |
| 5      | 479         | GUPTA NEERAJ MOHANPRASAD          |
| 6      | 480         | KHAN YUMAN KHANAM AFZAL           |
| 7      | 481         | KHARAT ANJALI RAMDHAN             |
| 8      | 482         | KHARAT NANDU KIRAN                |
| 9      | 483         | MANGLANI KAJAL VIJAY              |
| 10     | 484         | MISHRA ARVINDKUMAR RAMCHANDRA     |
| 11     | 485         | MUDLIYAR NANDKUMAR AMAERCHAND     |
| 12     | 486         | NAVLE DEEPALI KAUTIK              |
| 13     | 487         | PANDEY SONIYA DINESH              |
| 14     | 488         | PATIL RAHUL RAMBHAU               |
| 15     | 489         | PATIL ANIL APARNA                 |
| 16     | 490         | PRAJAPATI DEEPA LAIMANI           |
| 17     | 491         | RANDIVE ROHAN LAJRAJ              |
| 18     | 492         | SHELAR AKASH RAJU                 |
| 19     | 493         | UPADHAYA YASHRAJ RAKESH           |
| 20     | 494         | ANSARI SOHEB KHALIL               |
| 21     | 495         | SHARAMA VIPINKUMAR SATENDRANATH   |
| 22     | 496         | UPADHAYA MANGALMURTY CHITTARKUMAR |
| 23     | 497         | KHAN MISBAHA PARVEZ               |
| 24     | 498         | NAGAVEKAR BHUMIKA RAVINDRA        |
| 25     | 499         | PATIL SHIVALI VINODKUMAR          |
| 26     | 500         | SONAWANE KALPESH KAMALAKAR        |
| 27     | 501         | TANVEER HAJI BADSHAH SHAIKH       |
| 28     | 502         | BADGE POOJA SHEKAR                |
| 29     | 503         | DESAI SWAPNIL GANESH              |
| 30     | 504         | MAURAYA AMIT SUNIL                |
| 31     | 505         | PRAJAPATI PRADEEPKUMAR SHYAMPYARE |
| 32     | 506         | JAISWAR SUJATA RAJBALI            |
| 33     | 507         | PAL PRATIKSHA RAMESHCHANDRA       |
| 34     | 508         | YADAV RANAPRATAP BECHOOPRASAD     |
| 35     | 509         | YADAV SANDEEP VIJAYBAHADUR        |
| 36     | 510         | BATRAJ NEHA SURESH                |
| 37     | 511         | GUNWANT DILIP WAGHULDE            |
| 38     | 512         | KIRAN BHAGWAN MAHAJAN             |
| 39     | 513         | TRUPTI DILIP KOLHE                |
| 40     | 514RI SAKET | ANAMIKA RAJESH RAI                |