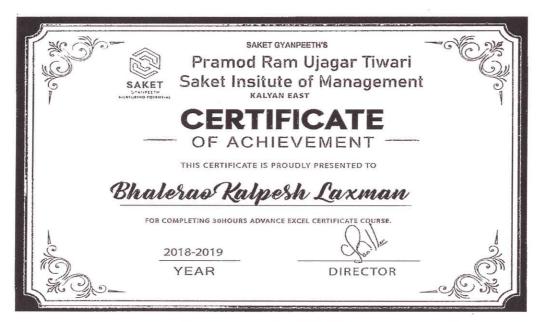

1. | WAGHMARE APURVA PRAMOD (NILAM)         | 2018016402540426 |
| 82. | PREM VIJAY WAGHMARE (JAYASHREE)        | 2018016402540264 |
| 83. | WAYLE PRASAD RAGHO (ROHINI)            | 2013016400276282 |
| 84. | YADAV SNEHAL RAVINDR (RANJITA)         | 2018016402540287 |
| 85. | YADAV CHAITALI PRADEEP (PRANITA)       | 2015016400398161 |
| 86. | YADAV PRIYANKA ASHOKKUMAR (RAJKUMARI)  | 2012016401442715 |
| 87  | SHINDE DAKSHATA RAJESH                 | 2015016401827340 |
| 88. | YADAV AJAY MAHENDRA (BINDU)            | 2018016402540376 |



Salle



#### Pramod Ram Ujagar Tiwari Saket Institute of Management

(Affiliated to the University of Mumbai)

Master of Management Studies

Saket Vidyanagari Marg, Chinchpada Road, Kalyan- (E)

Sample certificates of Advance Excel (30 hours) AY-2018-19









# Academic Year 2019-20



#### Pramod Ram Ujagar Tiwari Saket Institute of Management

(Affiliated to the University of Mumbai)

#### Master of Management Studies

Saket Vidyanagari Marg, Chinchpada Road, Kalyan- (E)

#### **Summary Report**

| Name of Course offered:        | General Aptitude         |  |
|--------------------------------|--------------------------|--|
| Schedule Date:                 | 10/09/2019 to 10/12/2019 |  |
| Name of Collaborative company: | Institute Planned        |  |
| Number of Enrolled Students:   | 120                      |  |

#### Programme syllabus:

- 1) COMPREHENSION ABILITY
- 2) DETECTION OF ERROR
- 3) RECONSTRUCTION OF SENTENCES
- 4) DIRECT AND INDIRECT SPEECH
- 5) SPOTTING OF ERRORS
- 6) SYNONYMS
- 7) ANTONYMS
- **8 ONE WORD SUBSTITUTION*