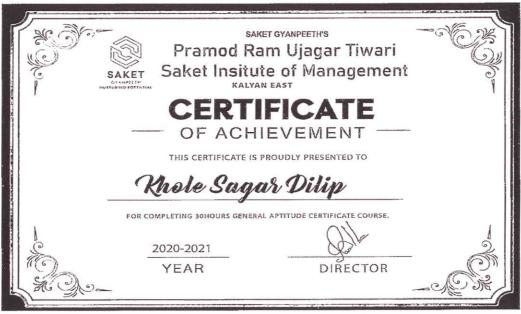

#### Digital Skills Enrolment list AY-2017-18

| Sr.No. | Reg No    | Name Of The Students              |
|--------|-----------|-----------------------------------|
| 1      | 475       | BHOR SAGAR DILIP                  |
| 2      | 476       | CHAVAN VIJAY PRABHAKAR            |
| 3      | 477       | CHAHAN RUSHIKESH RAMCHANDRA       |
| 4      | 478       | GAUTAM JAYKISHAN LALBAHADUR       |
| 5      | 479       | GUPTA NEERAJ MOHANPRASAD          |
| 6      | 480       | KHAN YUMAN KHANAM AFZAL           |
| 7      | 481       | KHARAT ANJALI RAMDHAN             |
| 8      | 482       | KHARAT NANDU KIRAN                |
| 9      | 483       | MANGLANI KAJAL VIJAY              |
| 10     | 484       | MISHRA ARVINDKUMAR RAMCHANDRA     |
| 11     | 485       | MUDLIYAR NANDKUMAR AMAERCHAND     |
| 12     | 486       | NAVLE DEEPALI KAUTIK              |
| 13     | 487       | PANDEY SONIYA DINESH              |
| 14     | 488       | PATIL RAHUL RAMBHAU               |
| 15     | 489       | PATIL ANIL APARNA                 |
| 16     | 490       | PRAJAPATI DEEPA LAIMANI           |
| 17     | 491       | RANDIVE ROHAN LAJRAJ              |
| 18     | 492       | SHELAR AKASH RAJU                 |
| 19     | 493       | UPADHAYA YASHRAJ RAKESH           |
| 20     | 494       | ANSARI SOHEB KHALIL               |
| 21     | 495       | SHARAMA VIPINKUMAR SATENDRANATH   |
| 22     | 496       | UPADHAYA MANGALMURTY CHITTARKUMAR |
| 23     | 497       | KHAN MISBAHA PARVEZ               |
| 24     | 498       | NAGAVEKAR BHUMIKA RAVINDRA        |
| 25     | 499       | PATIL SHIVALI VINODKUMAR          |
| 26     | 500       | SONAWANE KALPESH KAMALAKAR        |
| 27     | 501       | TANVEER HAJI BADSHAH SHAIKH       |
| 28     | 502       | BADGE POOJA SHEKAR                |
| 29     | 503       | DESAI SWAPNIL GANESH              |
| 30     | 504       | MAURAYA AMIT SUNIL                |
| 31     | 505       | PRAJAPATI PRADEEPKUMAR SHYAMPYARE |
| 32     | 506       | JAISWAR SUJATA RAJBALI            |
| 33     | 507       | PAL PRATIKSHA RAMESHCHANDRA       |
| 34     | 508       | YADAV RANAPRATAP BECHOOPRASAD     |
| 35     | 509       | YADAV SANDEEP VIJAYBAHADUR        |
| 36     | 510       | BATRAJ NEHA SURESH                |
| 37     | 511       | GUNWANT DILIP WAGHULDE            |
| 38     | 512       | KIRAN BHAGWAN MAHAJAN             |
| 39     | 513       | TRUPTI DILIP KOLHE                |
| 40     | 514 WARLS | ANAMIKA RAJESH RAI                |

#### Saket Institute of Management

(Affiliated to the University of Mumbai)

Master of Management Studies

Saket Vidyanagari Marg, Chinchpada Road, Kalyan- (E)

Sample certificates of Digital Skills (30 hours) AY-2017-18

#### Saket Institute of Management

(Affiliated to the University of Mumbai)

Master of Management Studies

Saket Vidyanagari Marg, Chinchpada Road, Kalyan- (E)

Sample certificates of Basic Excel (30 hours) AY-2017-18