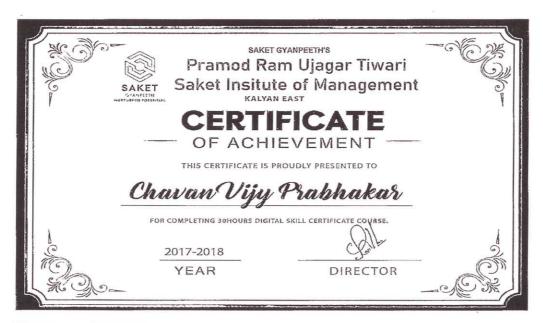

#### Digital Skills Enrolment list AY-2017-18

| Sr.No. | Reg No    | Name Of The Students              |
|--------|-----------|-----------------------------------|
| 1      | 475       | BHOR SAGAR DILIP                  |
| 2      | 476       | CHAVAN VIJAY PRABHAKAR            |
| 3      | 477       | CHAHAN RUSHIKESH RAMCHANDRA       |
| 4      | 478       | GAUTAM JAYKISHAN LALBAHADUR       |
| 5      | 479       | GUPTA NEERAJ MOHANPRASAD          |
| 6      | 480       | KHAN YUMAN KHANAM AFZAL           |
| 7      | 481       | KHARAT ANJALI RAMDHAN             |
| 8      | 482       | KHARAT NANDU KIRAN                |
| 9      | 483       | MANGLANI KAJAL VIJAY              |
| 10     | 484       | MISHRA ARVINDKUMAR RAMCHANDRA     |
| 11     | 485       | MUDLIYAR NANDKUMAR AMAERCHAND     |
| 12     | 486       | NAVLE DEEPALI KAUTIK              |
| 13     | 487       | PANDEY SONIYA DINESH              |
| 14     | 488       | PATIL RAHUL RAMBHAU               |
| 15     | 489       | PATIL ANIL APARNA                 |
| 16     | 490       | PRAJAPATI DEEPA LAIMANI           |
| 17     | 491       | RANDIVE ROHAN LAJRAJ              |
| 18     | 492       | SHELAR AKASH RAJU                 |
| 19     | 493       | UPADHAYA YASHRAJ RAKESH           |
| 20     | 494       | ANSARI SOHEB KHALIL               |
| 21     | 495       | SHARAMA VIPINKUMAR SATENDRANATH   |
| 22     | 496       | UPADHAYA MANGALMURTY CHITTARKUMAR |
| 23     | 497       | KHAN MISBAHA PARVEZ               |
| 24     | 498       | NAGAVEKAR BHUMIKA RAVINDRA        |
| 25     | 499       | PATIL SHIVALI VINODKUMAR          |
| 26     | 500       | SONAWANE KALPESH KAMALAKAR        |
| 27     | 501       | TANVEER HAJI BADSHAH SHAIKH       |
| 28     | 502       | BADGE POOJA SHEKAR                |
| 29     | 503       | DESAI SWAPNIL GANESH              |
| 30     | 504       | MAURAYA AMIT SUNIL                |
| 31     | 505       | PRAJAPATI PRADEEPKUMAR SHYAMPYARE |
| 32     | 506       | JAISWAR SUJATA RAJBALI            |
| 33     | 507       | PAL PRATIKSHA RAMESHCHANDRA       |
| 34     | 508       | YADAV RANAPRATAP BECHOOPRASAD     |
| 35     | 509       | YADAV SANDEEP VIJAYBAHADUR        |
| 36     | 510       | BATRAJ NEHA SURESH                |
| 37     | 511       | GUNWANT DILIP WAGHULDE            |
| 38     | 512       | KIRAN BHAGWAN MAHAJAN             |
| 39     | 513       | TRUPTI DILIP KOLHE                |
| 40     | 514 WARLS | ANAMIKA RAJESH RAI                |

#### Saket Institute of Management

(Affiliated to the University of Mumbai)

Master of Management Studies

Saket Vidyanagari Marg, Chinchpada Road, Kalyan- (E)

Sample certificates of Digital Skills (30 hours) AY-2017-18