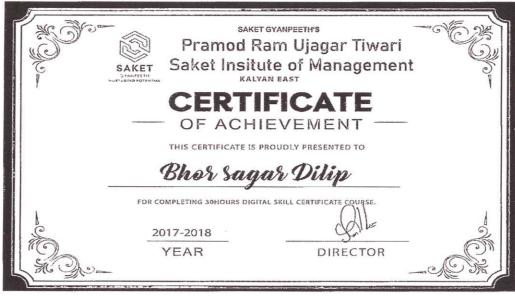

#### Digital Skills Enrolment list AY-2017-18

| Sr.No. | Reg No    | Name Of The Students              |
|--------|-----------|-----------------------------------|
| 1      | 475       | BHOR SAGAR DILIP                  |
| 2      | 476       | CHAVAN VIJAY PRABHAKAR            |
| 3      | 477       | CHAHAN RUSHIKESH RAMCHANDRA       |
| 4      | 478       | GAUTAM JAYKISHAN LALBAHADUR       |
| 5      | 479       | GUPTA NEERAJ MOHANPRASAD          |
| 6      | 480       | KHAN YUMAN KHANAM AFZAL           |
| 7      | 481       | KHARAT ANJALI RAMDHAN             |
| 8      | 482       | KHARAT NANDU KIRAN                |
| 9      | 483       | MANGLANI KAJAL VIJAY              |
| 10     | 484       | MISHRA ARVINDKUMAR RAMCHANDRA     |
| 11     | 485       | MUDLIYAR NANDKUMAR AMAERCHAND     |
| 12     | 486       | NAVLE DEEPALI KAUTIK              |
| 13     | 487       | PANDEY SONIYA DINESH              |
| 14     | 488       | PATIL RAHUL RAMBHAU               |
| 15     | 489       | PATIL ANIL APARNA                 |
| 16     | 490       | PRAJAPATI DEEPA LAIMANI           |
| 17     | 491       | RANDIVE ROHAN LAJRAJ              |
| 18     | 492       | SHELAR AKASH RAJU                 |
| 19     | 493       | UPADHAYA YASHRAJ RAKESH           |
| 20     | 494       | ANSARI SOHEB KHALIL               |
| 21     | 495       | SHARAMA VIPINKUMAR SATENDRANATH   |
| 22     | 496       | UPADHAYA MANGALMURTY CHITTARKUMAR |
| 23     | 497       | KHAN MISBAHA PARVEZ               |
| 24     | 498       | NAGAVEKAR BHUMIKA RAVINDRA        |
| 25     | 499       | PATIL SHIVALI VINODKUMAR          |
| 26     | 500       | SONAWANE KALPESH KAMALAKAR        |
| 27     | 501       | TANVEER HAJI BADSHAH SHAIKH       |
| 28     | 502       | BADGE POOJA SHEKAR                |
| 29     | 503       | DESAI SWAPNIL GANESH              |
| 30     | 504       | MAURAYA AMIT SUNIL                |
| 31     | 505       | PRAJAPATI PRADEEPKUMAR SHYAMPYARE |
| 32     | 506       | JAISWAR SUJATA RAJBALI            |
| 33     | 507       | PAL PRATIKSHA RAMESHCHANDRA       |
| 34     | 508       | YADAV RANAPRATAP BECHOOPRASAD     |
| 35     | 509       | YADAV SANDEEP VIJAYBAHADUR        |
| 36     | 510       | BATRAJ NEHA SURESH                |
| 37     | 511       | GUNWANT DILIP WAGHULDE            |
| 38     | 512       | KIRAN BHAGWAN MAHAJAN             |
| 39     | 513       | TRUPTI DILIP KOLHE                |
| 40     | 514 WARLS | ANAMIKA RAJESH RAI                |

#### Saket Institute of Management

(Affiliated to the University of Mumbai)

Master of Management Studies

Saket Vidyanagari Marg, Chinchpada Road, Kalyan- (E)

Sample certificates of Digital Skills (30 hours) AY-2017-18