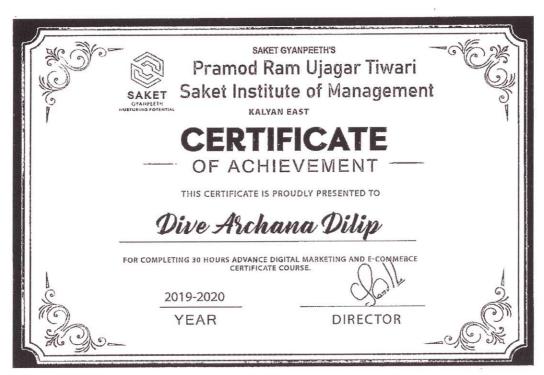

#### Saket Institute of Management

(Affiliated to the University of Mumbai)

Master of Management Studies

Saket Vidyanagari Marg, Chinchpada Road, Kalyan- (E)

Sample certificates of Digital Skills (30 hours) AY-2017-18