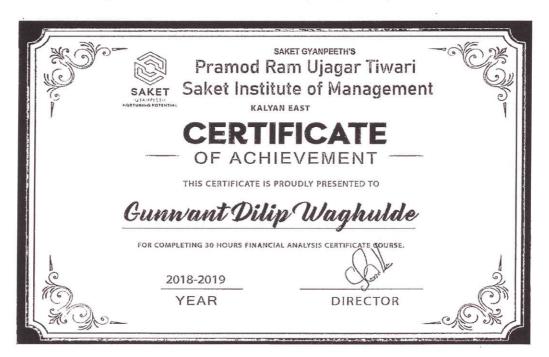

#### Saket Institute of Management

(Affiliated to the University of Mumbai)

Master of Management Studies

Saket Vidyanagari Marg, Chinchpada Road, Kalyan- (E)

Sample certificates of Digital Skills (30 hours) AY-2017-18

#### Basic Excel Enrolment list AY-2017-18

| Sr.No. | Reg No      | Name Of The Students              |
|--------|-------------|-----------------------------------|
| 1      | 475         | BHOR SAGAR DILIP                  |
| 2      | 476         | CHAVAN VIJAY PRABHAKAR            |
| 3      | 477         | CHAHAN RUSHIKESH RAMCHANDRA       |
| 4      | 478         | GAUTAM JAYKISHAN LALBAHADUR       |
| 5      | 479         | GUPTA NEERAJ MOHANPRASAD          |
| 6      | 480         | KHAN YUMAN KHANAM AFZAL           |
| 7      | 481         | KHARAT ANJALI RAMDHAN             |
| 8      | 482         | KHARAT NANDU KIRAN                |
| 9      | 483         | MANGLANI KAJAL VIJAY              |
| 10     | 484         | MISHRA ARVINDKUMAR RAMCHANDRA     |
| 11     | 485         | MUDLIYAR NANDKUMAR AMAERCHAND     |
| 12     | 486         | NAVLE DEEPALI KAUTIK              |
| 13     | 487         | PANDEY SONIYA DINESH              |
| 14     | 488         | PATIL RAHUL RAMBHAU               |
| 15     | 489         | PATIL ANIL APARNA                 |
| 16     | 490         | PRAJAPATI DEEPA LAIMANI           |
| 17     | 491         | RANDIVE ROHAN LAJRAJ              |
| 18     | 492         | SHELAR AKASH RAJU                 |
| 19     | 493         | UPADHAYA YASHRAJ RAKESH           |
| 20     | 494         | ANSARI SOHEB KHALIL               |
| 21     | 495         | SHARAMA VIPINKUMAR SATENDRANATH   |
| 22     | 496         | UPADHAYA MANGALMURTY CHITTARKUMAR |
| 23     | 497         | KHAN MISBAHA PARVEZ               |
| 24     | 498         | NAGAVEKAR BHUMIKA RAVINDRA        |
| 25     | 499         | PATIL SHIVALI VINODKUMAR          |
| 26     | 500         | SONAWANE KALPESH KAMALAKAR        |
| 27     | 501         | TANVEER HAJI BADSHAH SHAIKH       |
| 28     | 502         | BADGE POOJA SHEKAR                |
| 29     | 503         | DESAI SWAPNIL GANESH              |
| 30     | 504         | MAURAYA AMIT SUNIL                |
| 31     | 505         | PRAJAPATI PRADEEPKUMAR SHYAMPYARE |
| 32     | 506         | JAISWAR SUJATA RAJBALI            |
| 33     | 507         | PAL PRATIKSHA RAMESHCHANDRA       |
| 34     | 508         | YADAV RANAPRATAP BECHOOPRASAD     |
| 35     | 509         | YADAV SANDEEP VIJAYBAHADUR        |
| 36     | 510         | BATRAJ NEHA SURESH                |
| 37     | 511         | GUNWANT DILIP WAGHULDE            |
| 38     | 512         | KIRAN BHAGWAN MAHAJAN             |
| 39     | 513         | TRUPTI DILIP KOLHE                |
| 40     | 514RI SAKET | ANAMIKA RAJESH RAI                |