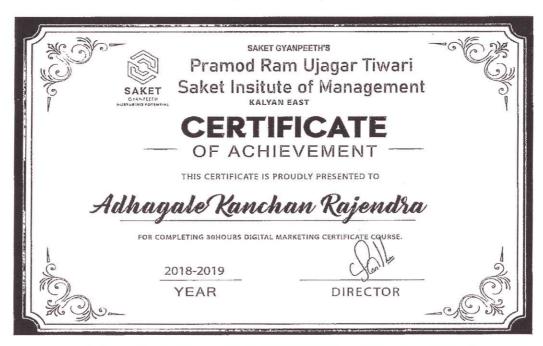

#### **Summary Report**

| Name of Course offered:        | Digital Marketing        |
|--------------------------------|--------------------------|
| Schedule Date:                 | 07/10/2018 to 10/12/2018 |
| Name of Collaborative company: | Institute Planned        |
| Number of Enrolled Students:   | 88                       |