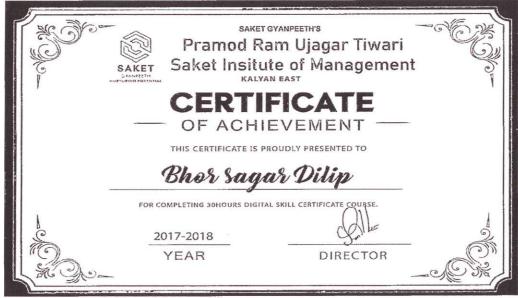

#### Saket Institute of Management

(Affiliated to the University of Mumbai)

Master of Management Studies

Saket Vidyanagari Marg, Chinchpada Road, Kalyan- (E)

Sample certificates of Digital Skills (30 hours) AY-2017-18

#### Digital Skills Enrolment list AY-2017-18

| Sr.No. | Reg No    | Name Of The Students              |
|--------|-----------|-----------------------------------|
| 1      | 475       | BHOR SAGAR DILIP                  |
| 2      | 476       | CHAVAN VIJAY PRABHAKAR            |
| 3      | 477       | CHAHAN RUSHIKESH RAMCHANDRA       |
| 4      | 478       | GAUTAM JAYKISHAN LALBAHADUR       |
| 5      | 479       | GUPTA NEERAJ MOHANPRASAD          |
| 6      | 480       | KHAN YUMAN KHANAM AFZAL           |
| 7      | 481       | KHARAT ANJALI RAMDHAN             |
| 8      | 482       | KHARAT NANDU KIRAN                |
| 9      | 483       | MANGLANI KAJAL VIJAY              |
| 10     | 484       | MISHRA ARVINDKUMAR RAMCHANDRA     |
| 11     | 485       | MUDLIYAR NANDKUMAR AMAERCHAND     |
| 12     | 486       | NAVLE DEEPALI KAUTIK              |
| 13     | 487       | PANDEY SONIYA DINESH              |
| 14     | 488       | PATIL RAHUL RAMBHAU               |
| 15     | 489       | PATIL ANIL APARNA                 |
| 16     | 490       | PRAJAPATI DEEPA LAIMANI           |
| 17     | 491       | RANDIVE ROHAN LAJRAJ              |
| 18     | 492       | SHELAR AKASH RAJU                 |
| 19     | 493       | UPADHAYA YASHRAJ RAKESH           |
| 20     | 494       | ANSARI SOHEB KHALIL               |
| 21     | 495       | SHARAMA VIPINKUMAR SATENDRANATH   |
| 22     | 496       | UPADHAYA MANGALMURTY CHITTARKUMAR |
| 23     | 497       | KHAN MISBAHA PARVEZ               |
| 24     | 498       | NAGAVEKAR BHUMIKA RAVINDRA        |
| 25     | 499       | PATIL SHIVALI VINODKUMAR          |
| 26     | 500       | SONAWANE KALPESH KAMALAKAR        |
| 27     | 501       | TANVEER HAJI BADSHAH SHAIKH       |
| 28     | 502       | BADGE POOJA SHEKAR                |
| 29     | 503       | DESAI SWAPNIL GANESH              |
| 30     | 504       | MAURAYA AMIT SUNIL                |
| 31     | 505       | PRAJAPATI PRADEEPKUMAR SHYAMPYARE |
| 32     | 506       | JAISWAR SUJATA RAJBALI            |
| 33     | 507       | PAL PRATIKSHA RAMESHCHANDRA       |
| 34     | 508       | YADAV RANAPRATAP BECHOOPRASAD     |
| 35     | 509       | YADAV SANDEEP VIJAYBAHADUR        |
| 36     | 510       | BATRAJ NEHA SURESH                |
| 37     | 511       | GUNWANT DILIP WAGHULDE            |
| 38     | 512       | KIRAN BHAGWAN MAHAJAN             |
| 39     | 513       | TRUPTI DILIP KOLHE                |
| 40     | 514 WARLS | ANAMIKA RAJESH RAI                |