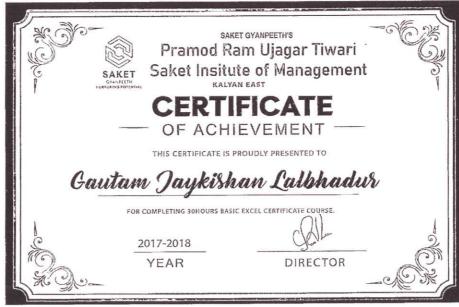

#### Saket Institute of Management

(Affiliated to the University of Mumbai)

Master of Management Studies

Saket Vidyanagari Marg, Chinchpada Road, Kalyan- (E)

Sample certificates of Digital Skills (30 hours) AY-2017-18

#### Digital Skills Enrolment list AY-2017-18

| Sr.No. | Reg No    | Name Of The Students              |
|--------|-----------|-----------------------------------|
| 1      | 475       | BHOR SAGAR DILIP                  |
| 2      | 476       | CHAVAN VIJAY PRABHAKAR            |
| 3      | 477       | CHAHAN RUSHIKESH RAMCHANDRA       |
| 4      | 478       | GAUTAM JAYKISHAN LALBAHADUR       |
| 5      | 479       | GUPTA NEERAJ MOHANPRASAD          |
| 6      | 480       | KHAN YUMAN KHANAM AFZAL           |
| 7      | 481       | KHARAT ANJALI RAMDHAN             |
| 8      | 482       | KHARAT NANDU KIRAN                |
| 9      | 483       | MANGLANI KAJAL VIJAY              |
| 10     | 484       | MISHRA ARVINDKUMAR RAMCHANDRA     |
| 11     | 485       | MUDLIYAR NANDKUMAR AMAERCHAND     |
| 12     | 486       | NAVLE DEEPALI KAUTIK              |
| 13     | 487       | PANDEY SONIYA DINESH              |
| 14     | 488       | PATIL RAHUL RAMBHAU               |
| 15     | 489       | PATIL ANIL APARNA                 |
| 16     | 490       | PRAJAPATI DEEPA LAIMANI           |
| 17     | 491       | RANDIVE ROHAN LAJRAJ              |
| 18     | 492       | SHELAR AKASH RAJU                 |
| 19     | 493       | UPADHAYA YASHRAJ RAKESH           |
| 20     | 494       | ANSARI SOHEB KHALIL               |
| 21     | 495       | SHARAMA VIPINKUMAR SATENDRANATH   |
| 22     | 496       | UPADHAYA MANGALMURTY CHITTARKUMAR |
| 23     | 497       | KHAN MISBAHA PARVEZ               |
| 24     | 498       | NAGAVEKAR BHUMIKA RAVINDRA        |
| 25     | 499       | PATIL SHIVALI VINODKUMAR          |
| 26     | 500       | SONAWANE KALPESH KAMALAKAR        |
| 27     | 501       | TANVEER HAJI BADSHAH SHAIKH       |
| 28     | 502       | BADGE POOJA SHEKAR                |
| 29     | 503       | DESAI SWAPNIL GANESH              |
| 30     | 504       | MAURAYA AMIT SUNIL                |
| 31     | 505       | PRAJAPATI PRADEEPKUMAR SHYAMPYARE |
| 32     | 506       | JAISWAR SUJATA RAJBALI            |
| 33     | 507       | PAL PRATIKSHA RAMESHCHANDRA       |
| 34     | 508       | YADAV RANAPRATAP BECHOOPRASAD     |
| 35     | 509       | YADAV SANDEEP VIJAYBAHADUR        |
| 36     | 510       | BATRAJ NEHA SURESH                |
| 37     | 511       | GUNWANT DILIP WAGHULDE            |
| 38     | 512       | KIRAN BHAGWAN MAHAJAN             |
| 39     | 513       | TRUPTI DILIP KOLHE                |
| 40     | 514 WARLS | ANAMIKA RAJESH RAI                |