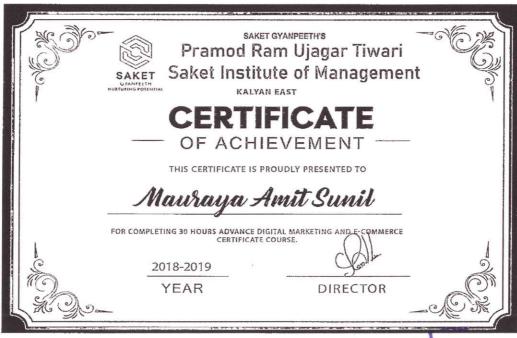

#### Saket Institute of Management

(Affiliated to the University of Mumbai)

Master of Management Studies

Saket Vidyanagari Marg, Chinchpada Road, Kalyan- (E)

Sample certificates of Digital Skills (30 hours) AY-2017-18

#### Digital Skills Enrolment list AY-2017-18

| Sr.No. | Reg No    | Name Of The Students              |
|--------|-----------|-----------------------------------|
| 1      | 475       | BHOR SAGAR DILIP                  |
| 2      | 476       | CHAVAN VIJAY PRABHAKAR            |
| 3      | 477       | CHAHAN RUSHIKESH RAMCHANDRA       |
| 4      | 478       | GAUTAM JAYKISHAN LALBAHADUR       |
| 5      | 479       | GUPTA NEERAJ MOHANPRASAD          |
| 6      | 480       | KHAN YUMAN KHANAM AFZAL           |
| 7      | 481       | KHARAT ANJALI RAMDHAN             |
| 8      | 482       | KHARAT NANDU KIRAN                |
| 9      | 483       | MANGLANI KAJAL VIJAY              |
| 10     | 484       | MISHRA ARVINDKUMAR RAMCHANDRA     |
| 11     | 485       | MUDLIYAR NANDKUMAR AMAERCHAND     |
| 12     | 486       | NAVLE DEEPALI KAUTIK              |
| 13     | 487       | PANDEY SONIYA DINESH              |
| 14     | 488       | PATIL RAHUL RAMBHAU               |
| 15     | 489       | PATIL ANIL APARNA                 |
| 16     | 490       | PRAJAPATI DEEPA LAIMANI           |
| 17     | 491       | RANDIVE ROHAN LAJRAJ              |
| 18     | 492       | SHELAR AKASH RAJU                 |
| 19     | 493       | UPADHAYA YASHRAJ RAKESH           |
| 20     | 494       | ANSARI SOHEB KHALIL               |
| 21     | 495       | SHARAMA VIPINKUMAR SATENDRANATH   |
| 22     | 496       | UPADHAYA MANGALMURTY CHITTARKUMAR |
| 23     | 497       | KHAN MISBAHA PARVEZ               |
| 24     | 498       | NAGAVEKAR BHUMIKA RAVINDRA        |
| 25     | 499       | PATIL SHIVALI VINODKUMAR          |
| 26     | 500       | SONAWANE KALPESH KAMALAKAR        |
| 27     | 501       | TANVEER HAJI BADSHAH SHAIKH       |
| 28     | 502       | BADGE POOJA SHEKAR                |
| 29     | 503       | DESAI SWAPNIL GANESH              |
| 30     | 504       | MAURAYA AMIT SUNIL                |
| 31     | 505       | PRAJAPATI PRADEEPKUMAR SHYAMPYARE |
| 32     | 506       | JAISWAR SUJATA RAJBALI            |
| 33     | 507       | PAL PRATIKSHA RAMESHCHANDRA       |
| 34     | 508       | YADAV RANAPRATAP BECHOOPRASAD     |
| 35     | 509       | YADAV SANDEEP VIJAYBAHADUR        |
| 36     | 510       | BATRAJ NEHA SURESH                |
| 37     | 511       | GUNWANT DILIP WAGHULDE            |
| 38     | 512       | KIRAN BHAGWAN MAHAJAN             |
| 39     | 513       | TRUPTI DILIP KOLHE                |
| 40     | 514 WARLS | ANAMIKA RAJESH RAI                |