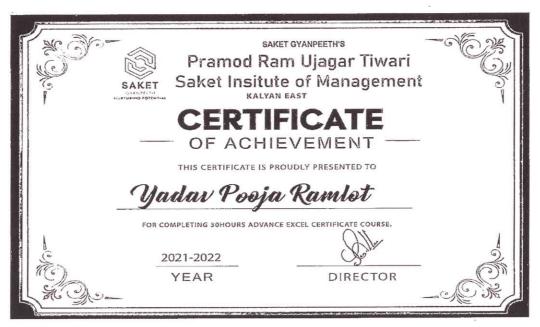

#### List of Value-Added Program for the Last Five Academic Year

|                                                                                                                                                                                               | 2021-22                       |                             |                                                  |                                                                  |
|-----------------------------------------------------------------------------------------------------------------------------------------------------------------------------------------------|-------------------------------|-----------------------------|--------------------------------------------------|------------------------------------------------------------------|
| Name of Certificate/ Value added course offered and online courses of MOOCs, SWAYAM, NPTEL etc. where the students of the institution have enrolled and successfully completed                | Course<br>Code (if<br>any)    | Duration of course          | Number of<br>students<br>enrolled in<br>the year | Number of<br>Students<br>completing<br>the course in<br>the year |
| Digital Marketing                                                                                                                                                                             | MMS-1                         | 30 hours                    | 120                                              | 120                                                              |
| Advance Excel                                                                                                                                                                                 | MMS-1                         | 30 hours                    | 120                                              | 120                                                              |
| Advance Digital Marketing & E-Commerce                                                                                                                                                        | MMS-2                         | 30 hours                    | 54                                               | 54                                                               |
| Financial Analysis                                                                                                                                                                            | MMS-2                         | 30 hours                    | 54                                               | 54                                                               |
|                                                                                                                                                                                               | 2020-21                       |                             |                                                  |                                                                  |
| Name of Certificate/ Value added course offered and online courses of MOOCs, SWAYAM, NPTEL etc. where the students of the institution have enrolled and successfully completed                | Course<br>Code (if<br>any)    | Duration of course          | Number of<br>students<br>enrolled in<br>the year | Number of<br>Students<br>completing<br>the course in<br>the year |
| Advance Excel                                                                                                                                                                                 | MMS-1                         | 30 hours                    | 54                                               | 54                                                               |
| General Aptitude-II                                                                                                                                                                           | MMS-1                         | 30 hours                    | 54                                               | 54                                                               |
| Advance Digital Marketing & E-Commerce                                                                                                                                                        | MMS-2                         | 30 hours                    | 120                                              | 120                                                              |
| Financial Analysis                                                                                                                                                                            | MMS-2                         | 20.1                        | 120                                              |                                                                  |
| ,                                                                                                                                                                                             | 1,11,150 =                    | 30 hours                    | 120                                              | 120                                                              |
|                                                                                                                                                                                               | 2019-20                       | 30 hours                    | 120                                              | 120                                                              |
| Name of Certificate/ Value added course offered and online courses of MOOCs, SWAYAM, NPTEL etc. where the students of the institution have enrolled and successfully completed                | l                             | Duration of course          | Number of students enrolled in the year          | Number of Students completing the course in the year             |
| Name of Certificate/ Value added course offered and online courses of MOOCs, SWAYAM, NPTEL etc. where the students of the institution have enrolled                                           | 2019-20<br>Course<br>Code (if | Duration of                 | Number of students enrolled in                   | Number of<br>Students<br>completing<br>the course in             |
| Name of Certificate/ Value added course offered and online courses of MOOCs, SWAYAM, NPTEL etc. where the students of the institution have enrolled and successfully completed                | Course<br>Code (if<br>any)    | Duration of course          | Number of<br>students<br>enrolled in<br>the year | Number of<br>Students<br>completing<br>the course in<br>the year |
| Name of Certificate/ Value added course offered and online courses of MOOCs, SWAYAM, NPTEL etc. where the students of the institution have enrolled and successfully completed  Advance Excel | Course<br>Code (if<br>any)    | Duration of course 30 hours | Number of<br>students<br>enrolled in<br>the year | Number of Students completing the course in the year             |