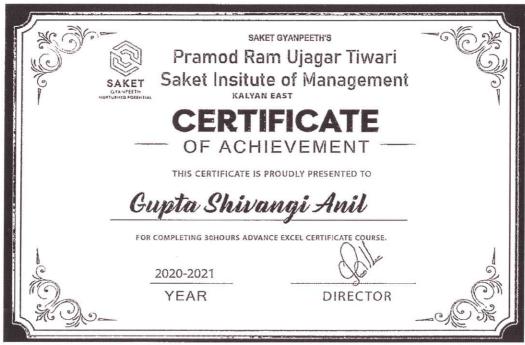

#### Saket Institute of Management

(Affiliated to the University of Mumbai)

Master of Management Studies

Saket Vidyanagari Marg, Chinchpada Road, Kalyan- (E)

Sample certificates of Digital Skills (30 hours) AY-2017-18

#### Saket Institute of Management

(Affiliated to the University of Mumbai)

Master of Management Studies

Saket Vidyanagari Marg, Chinchpada Road, Kalyan- (E)

Sample certificates of Basic Excel (30 hours) AY-2017-18