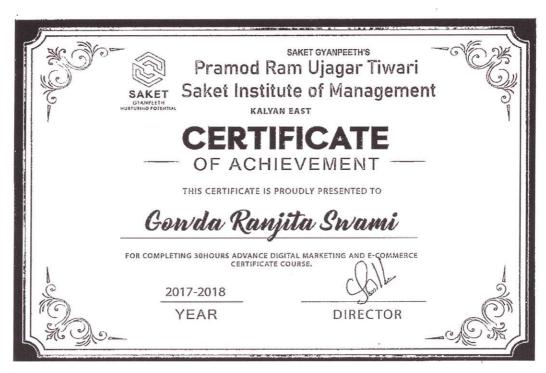

#### Saket Institute of Management

(Affiliated to the University of Mumbai)

Master of Management Studies

Saket Vidyanagari Marg, Chinchpada Road, Kalyan- (E)

Sample certificates of Digital Skills (30 hours) AY-2017-18