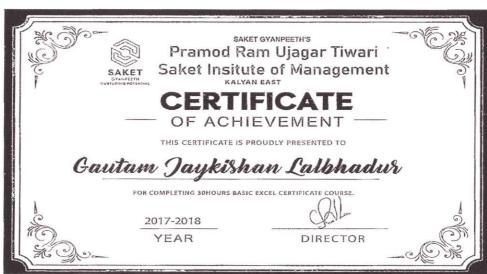

#### Digital Skills Enrolment list AY-2017-18

| Sr.No. | Reg No    | Name Of The Students              |
|--------|-----------|-----------------------------------|
| 1      | 475       | BHOR SAGAR DILIP                  |
| 2      | 476       | CHAVAN VIJAY PRABHAKAR            |
| 3      | 477       | CHAHAN RUSHIKESH RAMCHANDRA       |
| 4      | 478       | GAUTAM JAYKISHAN LALBAHADUR       |
| 5      | 479       | GUPTA NEERAJ MOHANPRASAD          |
| 6      | 480       | KHAN YUMAN KHANAM AFZAL           |
| 7      | 481       | KHARAT ANJALI RAMDHAN             |
| 8      | 482       | KHARAT NANDU KIRAN                |
| 9      | 483       | MANGLANI KAJAL VIJAY              |
| 10     | 484       | MISHRA ARVINDKUMAR RAMCHANDRA     |
| 11     | 485       | MUDLIYAR NANDKUMAR AMAERCHAND     |
| 12     | 486       | NAVLE DEEPALI KAUTIK              |
| 13     | 487       | PANDEY SONIYA DINESH              |
| 14     | 488       | PATIL RAHUL RAMBHAU               |
| 15     | 489       | PATIL ANIL APARNA                 |
| 16     | 490       | PRAJAPATI DEEPA LAIMANI           |
| 17     | 491       | RANDIVE ROHAN LAJRAJ              |
| 18     | 492       | SHELAR AKASH RAJU                 |
| 19     | 493       | UPADHAYA YASHRAJ RAKESH           |
| 20     | 494       | ANSARI SOHEB KHALIL               |
| 21     | 495       | SHARAMA VIPINKUMAR SATENDRANATH   |
| 22     | 496       | UPADHAYA MANGALMURTY CHITTARKUMAR |
| 23     | 497       | KHAN MISBAHA PARVEZ               |
| 24     | 498       | NAGAVEKAR BHUMIKA RAVINDRA        |
| 25     | 499       | PATIL SHIVALI VINODKUMAR          |
| 26     | 500       | SONAWANE KALPESH KAMALAKAR        |
| 27     | 501       | TANVEER HAJI BADSHAH SHAIKH       |
| 28     | 502       | BADGE POOJA SHEKAR                |
| 29     | 503       | DESAI SWAPNIL GANESH              |
| 30     | 504       | MAURAYA AMIT SUNIL                |
| 31     | 505       | PRAJAPATI PRADEEPKUMAR SHYAMPYARE |
| 32     | 506       | JAISWAR SUJATA RAJBALI            |
| 33     | 507       | PAL PRATIKSHA RAMESHCHANDRA       |
| 34     | 508       | YADAV RANAPRATAP BECHOOPRASAD     |
| 35     | 509       | YADAV SANDEEP VIJAYBAHADUR        |
| 36     | 510       | BATRAJ NEHA SURESH                |
| 37     | 511       | GUNWANT DILIP WAGHULDE            |
| 38     | 512       | KIRAN BHAGWAN MAHAJAN             |
| 39     | 513       | TRUPTI DILIP KOLHE                |
| 40     | 514 WARLS | ANAMIKA RAJESH RAI                |

#### Saket Institute of Management

(Affiliated to the University of Mumbai)

Master of Management Studies

Saket Vidyanagari Marg, Chinchpada Road, Kalyan- (E)

Sample certificates of Digital Skills (30 hours) AY-2017-18