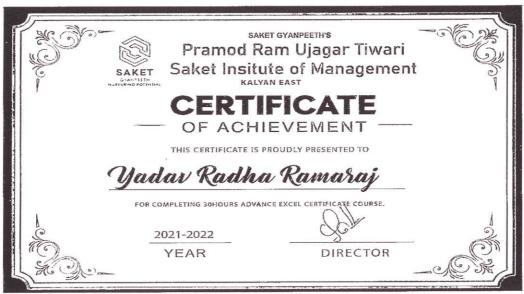

#### Saket Institute of Management

(Affiliated to the University of Mumbai)

Master of Management Studies

Saket Vidyanagari Marg, Chinchpada Road, Kalyan- (E)

Sample certificates of Digital Skills (30 hours) AY-2017-18

#### Saket Institute of Management

(Affiliated to the University of Mumbai)

Master of Management Studies

Saket Vidyanagari Marg, Chinchpada Road, Kalyan- (E)

Sample certificates of Basic Excel (30 hours) AY-2017-18