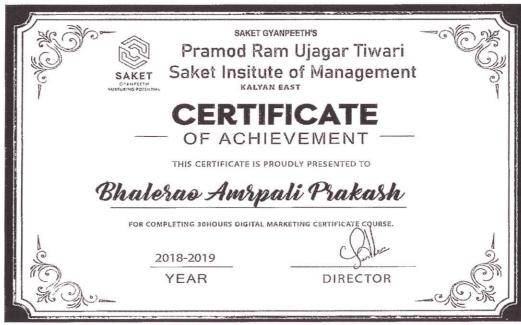

#### **Summary Report**

| Name of Course offered:        | Digital Marketing        |
|--------------------------------|--------------------------|
| Schedule Date:                 | 07/10/2018 to 10/12/2018 |
| Name of Collaborative company: | Institute Planned        |
| Number of Enrolled Students:   | 88                       |