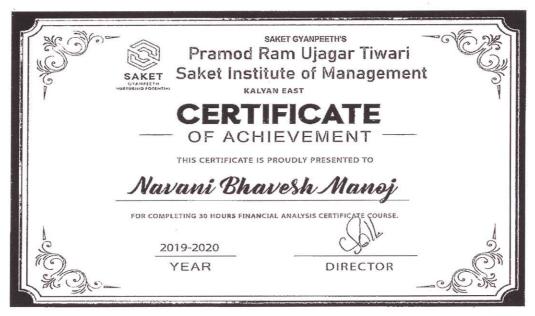

#### Saket Institute of Management

(Affiliated to the University of Mumbai)

Master of Management Studies

Saket Vidyanagari Marg, Chinchpada Road, Kalyan- (E)

Sample certificates of Digital Skills (30 hours) AY-2017-18