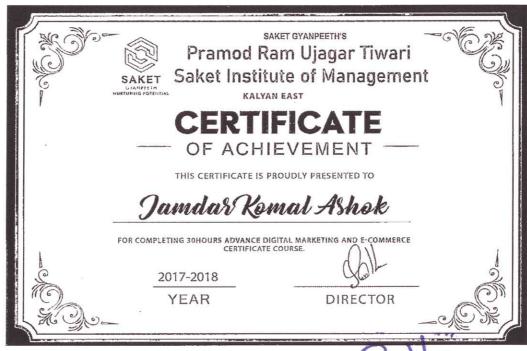

#### Saket Institute of Management

(Affiliated to the University of Mumbai)

Master of Management Studies

Saket Vidyanagari Marg, Chinchpada Road, Kalyan- (E)

Sample certificates of Digital Skills (30 hours) AY-2017-18