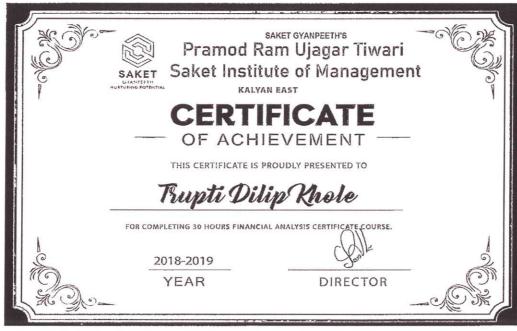

#### Saket Institute of Management

(Affiliated to the University of Mumbai)

Master of Management Studies

Saket Vidyanagari Marg, Chinchpada Road, Kalyan- (E)

Sample certificates of Digital Skills (30 hours) AY-2017-18

#### Basic Excel Enrolment list AY-2017-18

| Sr.No. | Reg No      | Name Of The Students              |
|--------|-------------|-----------------------------------|
| 1      | 475         | BHOR SAGAR DILIP                  |
| 2      | 476         | CHAVAN VIJAY PRABHAKAR            |
| 3      | 477         | CHAHAN RUSHIKESH RAMCHANDRA       |
| 4      | 478         | GAUTAM JAYKISHAN LALBAHADUR       |
| 5      | 479         | GUPTA NEERAJ MOHANPRASAD          |
| 6      | 480         | KHAN YUMAN KHANAM AFZAL           |
| 7      | 481         | KHARAT ANJALI RAMDHAN             |
| 8      | 482         | KHARAT NANDU KIRAN                |
| 9      | 483         | MANGLANI KAJAL VIJAY              |
| 10     | 484         | MISHRA ARVINDKUMAR RAMCHANDRA     |
| 11     | 485         | MUDLIYAR NANDKUMAR AMAERCHAND     |
| 12     | 486         | NAVLE DEEPALI KAUTIK              |
| 13     | 487         | PANDEY SONIYA DINESH              |
| 14     | 488         | PATIL RAHUL RAMBHAU               |
| 15     | 489         | PATIL ANIL APARNA                 |
| 16     | 490         | PRAJAPATI DEEPA LAIMANI           |
| 17     | 491         | RANDIVE ROHAN LAJRAJ              |
| 18     | 492         | SHELAR AKASH RAJU                 |
| 19     | 493         | UPADHAYA YASHRAJ RAKESH           |
| 20     | 494         | ANSARI SOHEB KHALIL               |
| 21     | 495         | SHARAMA VIPINKUMAR SATENDRANATH   |
| 22     | 496         | UPADHAYA MANGALMURTY CHITTARKUMAR |
| 23     | 497         | KHAN MISBAHA PARVEZ               |
| 24     | 498         | NAGAVEKAR BHUMIKA RAVINDRA        |
| 25     | 499         | PATIL SHIVALI VINODKUMAR          |
| 26     | 500         | SONAWANE KALPESH KAMALAKAR        |
| 27     | 501         | TANVEER HAJI BADSHAH SHAIKH       |
| 28     | 502         | BADGE POOJA SHEKAR                |
| 29     | 503         | DESAI SWAPNIL GANESH              |
| 30     | 504         | MAURAYA AMIT SUNIL                |
| 31     | 505         | PRAJAPATI PRADEEPKUMAR SHYAMPYARE |
| 32     | 506         | JAISWAR SUJATA RAJBALI            |
| 33     | 507         | PAL PRATIKSHA RAMESHCHANDRA       |
| 34     | 508         | YADAV RANAPRATAP BECHOOPRASAD     |
| 35     | 509         | YADAV SANDEEP VIJAYBAHADUR        |
| 36     | 510         | BATRAJ NEHA SURESH                |
| 37     | 511         | GUNWANT DILIP WAGHULDE            |
| 38     | 512         | KIRAN BHAGWAN MAHAJAN             |
| 39     | 513         | TRUPTI DILIP KOLHE                |
| 40     | 514RI SAKET | ANAMIKA RAJESH RAI                |