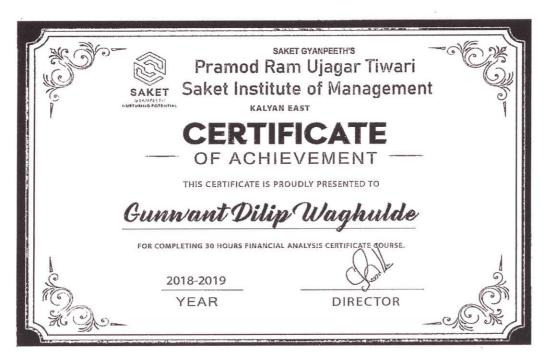

#### **Summary Report**

| Name of Course offered:        | Digital Marketing        |
|--------------------------------|--------------------------|
| Schedule Date:                 | 07/10/2018 to 10/12/2018 |
| Name of Collaborative company: | Institute Planned        |
| Number of Enrolled Students:   | 88                       |