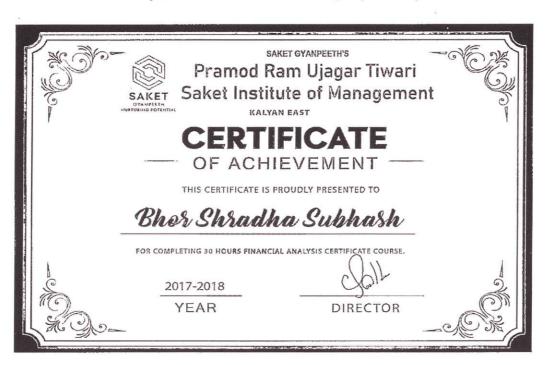

#### Saket Institute of Management

(Affiliated to the University of Mumbai)

Master of Management Studies

Saket Vidyanagari Marg, Chinchpada Road, Kalyan- (E)

Sample certificates of Digital Skills (30 hours) AY-2017-18