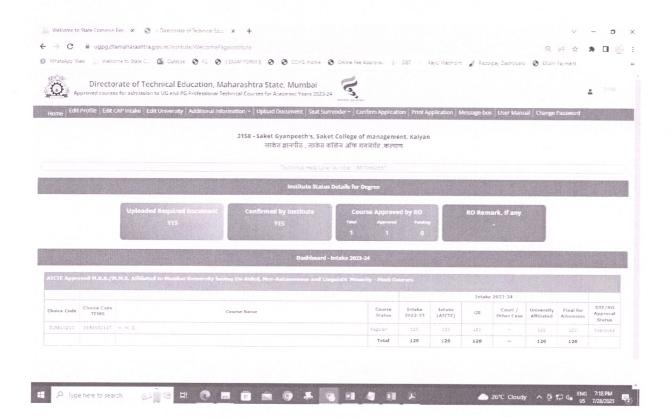

### DIRECTORATE OF TECHNICAL EDUCATION, MAHARASHTRA STATE, MUMBAI (DTE)

Balle

Director