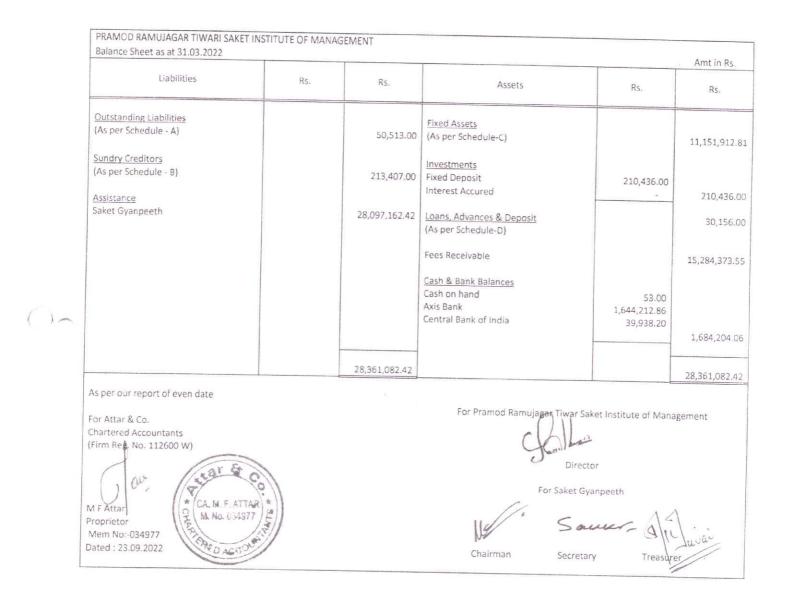

ale: Director

For Saket Gyanpeeth

Same Chairman Secretary Treasurer

| - | PRAMOD RAMUJAGAR TIWARI SAKET INSTITUTE OF MANAGEMENT<br>Schedule forming part of Balance Sheet for the year ending 31.03.202                                                                                                                                                                                                           | 2                                                                                                                                                               |
|---|-----------------------------------------------------------------------------------------------------------------------------------------------------------------------------------------------------------------------------------------------------------------------------------------------------------------------------------------|-----------------------------------------------------------------------------------------------------------------------------------------------------------------|
|   | Schedule : A : Outstanding Liabilities                                                                                                                                                                                                                                                                                                  | Amt in Rs.                                                                                                                                                      |
|   | Honorarium Payable<br>Provision For Staff<br>Akhil Kapoor<br>Pratiksha Singh                                                                                                                                                                                                                                                            | 22,845.00<br>9,218.00<br>12,150.00<br>6,300.00                                                                                                                  |
|   |                                                                                                                                                                                                                                                                                                                                         | 50,513.00                                                                                                                                                       |
|   | Schedule : B : Sundry Creditors                                                                                                                                                                                                                                                                                                         |                                                                                                                                                                 |
|   | Honararium AC<br>Bhanuprakash Bhaskar<br>Shree Krishnai Paper Mart<br>Shiv Entreprises<br>Ideal Pest Control<br>Mahalaxmi Printing Press<br>Olive Advanced Security & Integrated Solutions Pvt Ltd<br>Shivshakti Traders<br>Rohan Patil<br>R J Traders<br>Farhan Khalil Qureshi<br>Mahila Stores<br>Manish Ceramic<br>Govindlal Kumavat | 63,469.00<br>7,375.00<br>1,724.00<br>400.00<br>2,360.00<br>3,250.00<br>46,960.00<br>5,440.00<br>51,710.00<br>(75,000.00)<br>21,334.00<br>69,564.00<br>10,821.00 |
|   | Schedule : D : Loops, Advances & Denesit                                                                                                                                                                                                                                                                                                | 213,407.00                                                                                                                                                      |
|   | Schedule : D : Loans, Advances & Deposit                                                                                                                                                                                                                                                                                                |                                                                                                                                                                 |
|   | Water Connection Deposit<br>Advances                                                                                                                                                                                                                                                                                                    | 26,000.00<br>4,156.00                                                                                                                                           |
|   | A                                                                                                                                                                                                                                                                                                                                       | 30,156.00                                                                                                                                                       |

| Schedule : C : Fixed Assets |    |                   |                          |                         |            |               |              | Amt in F           |
|-----------------------------|----|-------------------|--------------------------|-------------------------|------------|---------------|--------------|--------------------|
| Particulars                 | %  | As on<br>1-Apr-21 | Additions<br>Before Sept | Additions<br>After Sept | Deductions | Total         | Depreciation | As on<br>31-Mar-22 |
| Water Cooler                | 10 | 15,883.00         |                          |                         |            | 15,883.00     | 1,588.00     | 14,295.0           |
| Furniture & Fixture         | 10 | 6,319,233.00      | -                        | -                       |            | 6,319,233.00  | 631,923.00   | 5,687,310.0        |
| Boards                      | 10 | 39,259.00         | -                        |                         |            | 39,259.00     | 3,926.00     | 35,333.0           |
| Grill                       | 10 | 13,112.00         | ÷                        | 8                       |            | 13,112.00     | 1,311.00     | 11,801.0           |
| Cupboard                    | 10 | 38,911.00         |                          |                         | -          | 38,911.00     | 3,891.00     | 35,020.0           |
| Borewell                    | 10 | 65,738.00         |                          | -                       |            | 65,738.00     | 6,574 00     | 59,164.0           |
| Auditorium                  | 10 | 1,672,201 00      |                          | . I                     | ÷.         | 1,672,201.00  | 167,220.00   | 1,504,981.0        |
| Fire fighters system        | 10 | 642,456.00        |                          | ~                       |            | 642,456.00    | 64,246.00    | 578,210.0          |
| Xerox Machine               | 15 | 32,626.00         |                          |                         |            | 32,626.00     | 4,894.00     | 27,732.0           |
| Digital Camera              | 15 | 22,210.00         | -                        |                         | -          | 22,210.00     | 3,332.00     | 18,878.0           |
| CCTV Camera                 | 15 | 153,370.00        | -                        |                         |            | 153,370.00    | 23,006.00    | 130,364.00         |
| Water Purifier              | 15 | 17,526.00         | -                        | 23,716.00               |            | 41,242.00     | 4,408.00     | 36,834.00          |
| Biometric System            | 15 | 2,728.00          | -                        | ÷                       |            | 2,728.00      | 409.00       | 2,319.00           |
| Time Punching Machine       | 15 | 4,781.00          |                          | -                       | 21         | 4,781.00      | 717.00       | 4,064.00           |
| Symnasium Equipments        | 15 | 66,000.00         |                          | -                       | -          | 66,000.00     | 9,900.00     | 56,100.00          |
| nvertors & Batteries        | 15 | 233,208.00        |                          | -                       | ÷          | 233,208.00    | 34,981.00    | 198,227.00         |
| Air Conditioners            | 15 | 1,842,962.00      |                          | -                       |            | 1,842,952.00  | 276,444.00   | 1,556,518.00       |
| lectrical Installations     | 15 | 878,808.00        |                          |                         |            | 878,808.00    | 131.821.00   | 746,987.00         |
| Nobile Phones               | 15 | 14,936.00         |                          |                         | -          | 14,936.00     | 2,240.00     | 12,696.00          |
| CD                          | 15 | 4,768.00          | -                        | ~                       | -          | 4,768.00      | 715.00       | 4,053.00           |
| rojector                    | 15 | 104,037.00        |                          | -                       | -          | 104,037.00    | 15,606.00    | 88,431.00          |
| P- Tabs                     | 15 | 14,621.00         |                          | a. 1                    | -          | 14,621.00     | 2,193.00     | 12,428.00          |
| omputers                    | 40 | 142,721.00        | -                        | 221,146.81              | -          | 363,867.81    | 101,317.00   | 262,550.81         |
| brary Books                 | 40 | 96,029.00         | -                        |                         |            | 96,029.00     | 38,412.00    | 57,617.00          |
| Grand Total                 |    | 12,438,124.00     |                          | 244,862.81              |            | 12,682,986.81 | 1,531,074.00 |                    |